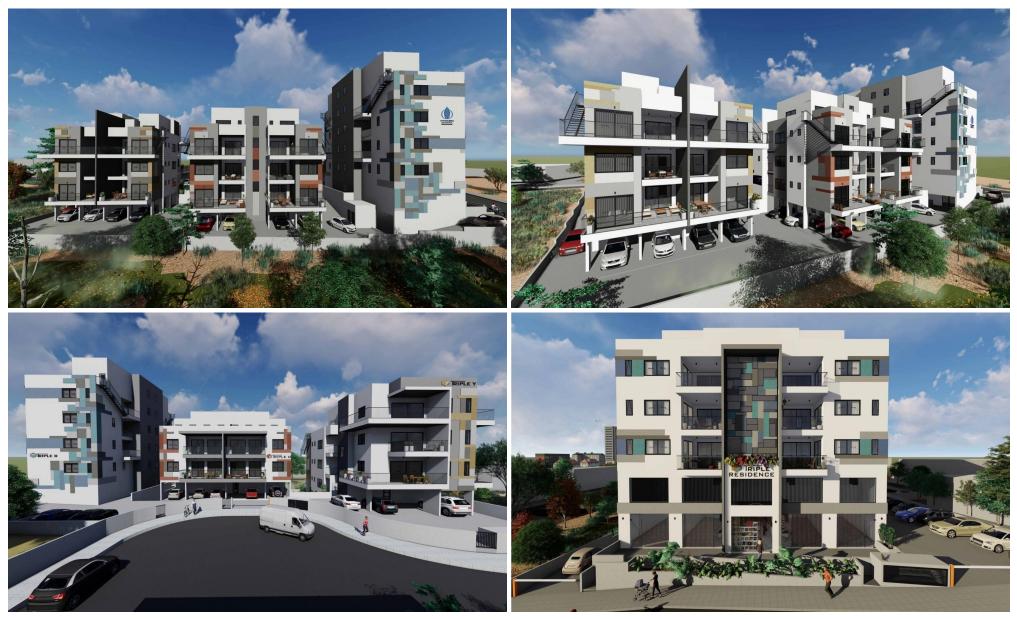

## 2 Bedroom Apartment for Sale in Limassol - Ekali

It's a commercial block with 3 buildings, in total 25 apartments and 5 shops.

3 floors in each building, apartments of 2 bedroom with big covered + uncovered verandas and beautiful roof gardens to a great 360 view to sea and mountains and 5 – two floor shops with all the comforts.

Each apartment, each shop and each building has its own unique design and character.

Comfort, spacious and in a quiet area opposite green park, close to all amenities, schools, 5 minutes from round about and 10 minutes to the City Center. Close to Marina Limassol and closer to the beaches.