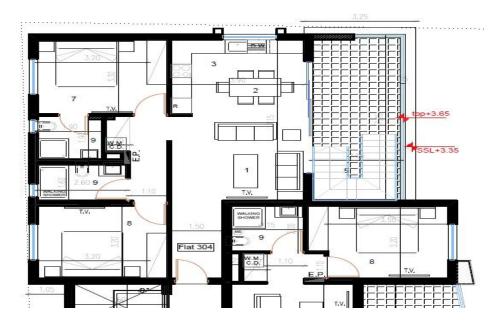

| Property Info          |    | Plot / Area I     | nfo          | Additional info  |                    |
|------------------------|----|-------------------|--------------|------------------|--------------------|
| Covered Area           | 96 |                   | Covered, Yes | Reference Number | 4956               |
| Covered Veranda        | 13 | Parking <b>Co</b> |              |                  |                    |
| Floor Number           | 3  |                   |              | Property type    | Apartment          |
| Total Number of Floors | 2  |                   | 2010.04, 105 | Condition        | Under Construction |
| Total Number of Floors | 3  |                   |              | Bathrooms        | 2                  |
| Energy Efficiency      | Α  |                   |              | Battillooms      | <del>-</del>       |