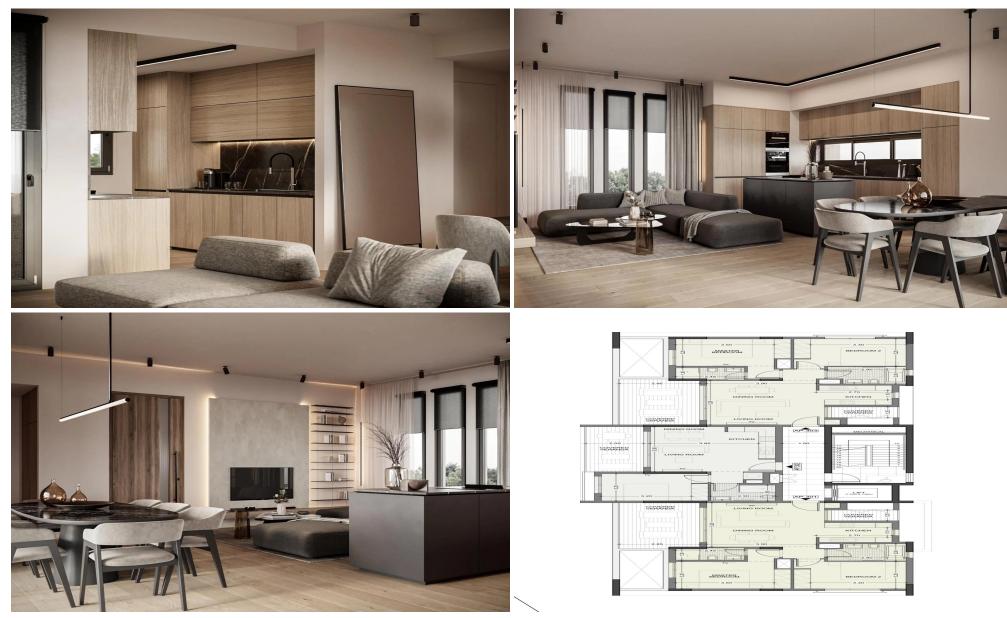

### 2 Bedroom Apartment for Sale in Potamos Germasogeias, Limassol District

This is a modern residential project located in the vibrant city of Limassol.

It comprises 10 thoughtfully designed apartments, offering a choice of 1- to 2-bedroom layouts and a 3-bedroom penthouse. Each apartment includes dedicated storage space and private parking, ensuring convenience and practicality for residents.

| Property Info                                                        |                                                                         |                    | Plot / Area Info               | D            | Additional info                                |                        |
|----------------------------------------------------------------------|-------------------------------------------------------------------------|--------------------|--------------------------------|--------------|------------------------------------------------|------------------------|
| Covered Area<br>Covered Veranda<br>Floor Number<br>Total Number of F | loors                                                                   | 96<br>19<br>3<br>4 | Parking                        | Covered, Yes | Reference Number<br>Property type<br>Bathrooms | 4970<br>Apartment<br>2 |
| Amenities                                                            | Location                                                                |                    |                                |              |                                                |                        |
| Parking                                                              | Location: Potamos Germasogeias<br>Coordinates: 34.705669811297 / 33.080 |                    | Region: Limassol<br>)327527995 |              |                                                |                        |