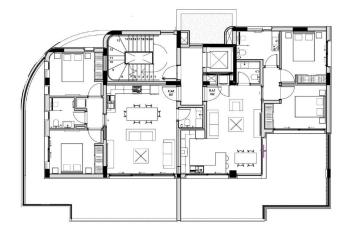

-------------------------------|----------------------|-----------------|------|
| _   |          |                                     |                      |                 |      |

#### **Representative: RealDeal Estates**

| Registration number               | 1311  | Email      | info@realdeal.cy                          |  |  |  |
|-----------------------------------|-------|------------|-------------------------------------------|--|--|--|
| License number                    | 347/E | Legal name | Esperia Estates (Limassol-Paphos) Limited |  |  |  |
| Phone: +35725255505, +35794001333 |       |            |                                           |  |  |  |

#### **Price change history**

€400 000 on May 21, 2025 €360 000 on Jul 8, 2025

### INDEX



# INDEX



**1st Floor** 



ground floor