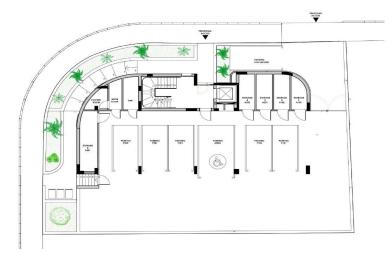

|                      |                 |      |

### **Representative: RealDeal Estates**

| Registration number               | 1311  | Email      | info@realdeal.cy                          |  |  |  |  |
|-----------------------------------|-------|------------|-------------------------------------------|--|--|--|--|
| License number                    | 347/E | Legal name | Esperia Estates (Limassol-Paphos) Limited |  |  |  |  |
| Phone: +35725255505, +35794001333 |       |            |                                           |  |  |  |  |

### **Price change history**

€410 000 on May 21, 2025 €420 000 on Jul 8, 2025

## INDEX

#### www.index.cy - All Cyprus Real Estate



## INDEX

#### www.index.cy - All Cyprus Real Estate







ground floor