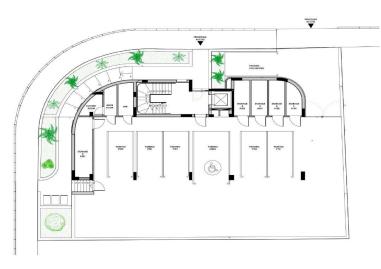

---------------------|----------------------|-----------------|------|
|     |          |                                     |                      |                 |      |

#### **Representative: RealDeal Estates**

| Registration number               | 1311  | Email      | info@realdeal.cy                          |  |  |  |  |
|-----------------------------------|-------|------------|-------------------------------------------|--|--|--|--|
| License number                    | 347/E | Legal name | Esperia Estates (Limassol-Paphos) Limited |  |  |  |  |
| Phone: +35725255505, +35794001333 |       |            |                                           |  |  |  |  |

#### **Price change history**

€420 000 on May 21, 2025 €410 000 on Jul 8, 2025

### INDEX



# INDEX



ground floor



2nd Floor