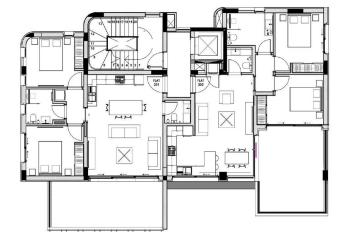

--------|----------------------|-----------------|------|
|     |          |                                     |                      |                 |      |

#### **Representative: RealDeal Estates**

| Registration number               | 1311  | Email      | info@realdeal.cy                          |  |  |  |  |
|-----------------------------------|-------|------------|-------------------------------------------|--|--|--|--|
| License number                    | 347/E | Legal name | Esperia Estates (Limassol-Paphos) Limited |  |  |  |  |
| Phone: +35725255505, +35794001333 |       |            |                                           |  |  |  |  |

#### **Price change history**

€420 000 on May 21, 2025 €410 000 on Jul 8, 2025

### INDEX



# INDEX



ground floor



2nd Floor