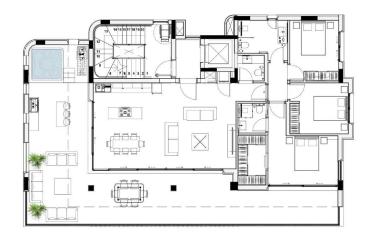

, you can have VAT reduced to 5% for the first 150sq.m. of the property.

|  | Eveluded | Title transfer fee | None                     | Common ovnoncos | None |
|--|----------|--------------------|--------------------------|-----------------|------|
|  | Excluded | Price per SOM      | €5 975.00/m <sup>2</sup> | Common expenses | None |

## **Representative: RealDeal Estates**

| Registration number | 1311  | Email      | info@realdeal.cy                          |
|---------------------|-------|------------|-------------------------------------------|
| License number      | 347/E | Legal name | Esperia Estates (Limassol-Paphos) Limited |

Phone: **+35725255505**, **+35794001333** 

## **Price change history**

€950 000 on May 21, 2025

















ground floor



## **Penthouse**