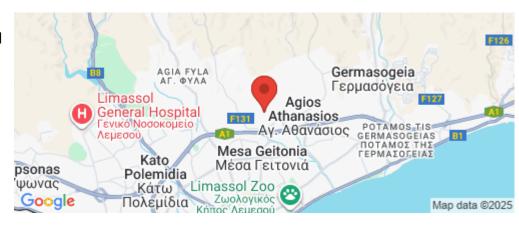

| Amenities | Location                              |                  |  |  |
|-----------|---------------------------------------|------------------|--|--|
| • Parking | Location: Limassol - Agios Athanasios | Region: Limassol |  |  |
|           |                                       |                  |  |  |

Coordinates: 34.710926390618 / 33.04612268907

Air Conditioning

Price: €950 000 + VAT

VAT for this property is €55,028 or €180,500. VAT usually is 19%. If it is your first purchase of property, you can have VAT reduced to 5% for the first 150sq.m. of the property.