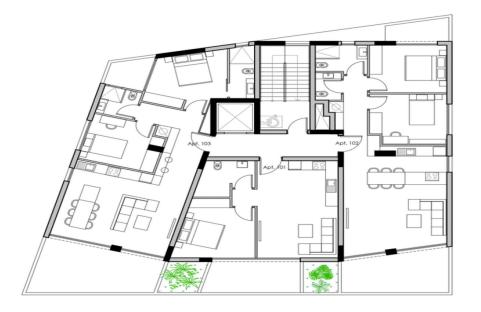

With easy access to the highway, commuting to and from the property is effortless, making it an ideal choice for those seeking both convenience ...

| Property Info          |                | Plot / Area Info | o            | Additional info  |           |
|------------------------|----------------|------------------|--------------|------------------|-----------|
| Covered Area           | 99             |                  |              |                  |           |
| Covered Veranda        | 19             | Parking <b>(</b> | Covered, Yes | Reference Number | 4975      |
| Floor Number           | 1              |                  |              | Property type    | Apartment |
| Total Number of Floors | 3              |                  |              | Bathrooms        | 1         |
| Energy Efficiency      | A              |                  |              | Datillooms       | •         |
| Air Conditioning       | All rooms, Yes |                  |              |                  |           |