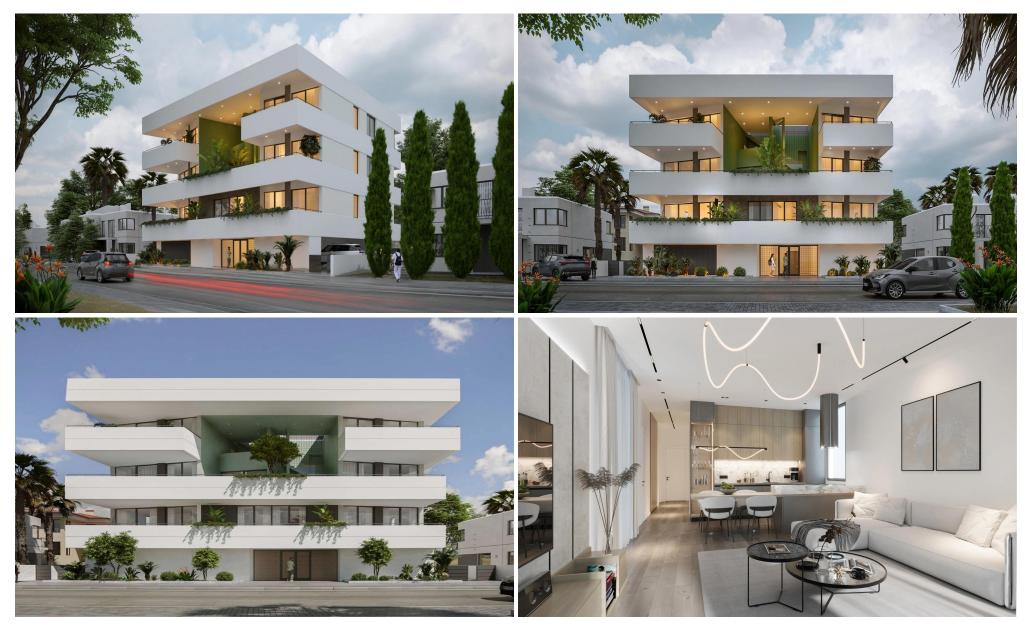

## 2 Bedroom Apartment for Sale in Limassol - Petrou kai Pavlou

This project offers spacious 2 and 3 bedroom apartments with large verandas, Italian ceramics, CCTV in common areas, coded entrance, storage, and covered parking. Enjoy easy access to the city center and proximity to all amenities. Embrace luxurious living in the heart of Limassol.

Located in a peaceful neighbourhood, this apartment building is conveniently close to supermarkets, pharmacies, and the bustling Limassol Marina offering opportunities for leisurely strolls along the waterfront and indulging in seaside dining experiences.

With easy access to the highway, commuting to and from the property is effortless, making it an ideal choice for those seeking both convenience ...

| Property Info          |                | Plot / Area Info | o            | Additional info  |           |
|------------------------|----------------|------------------|--------------|------------------|-----------|
| Covered Area           | 99             |                  |              |                  |           |
| Covered Veranda        | 19             | Parking <b>(</b> | Covered, Yes | Reference Number | 4975      |
| Floor Number           | 1              |                  |              | Property type    | Apartment |
| Total Number of Floors | 3              |                  |              | Bathrooms        | 1         |
| Energy Efficiency      | A              |                  |              | Datillooms       | •         |
| Air Conditioning       | All rooms, Yes |                  |              |                  |           |