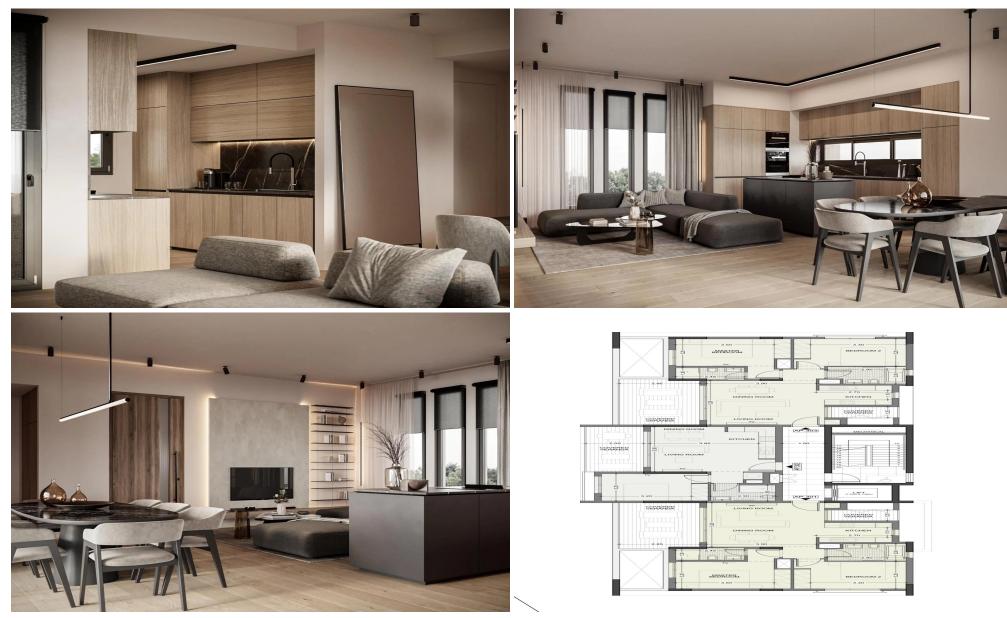

### **1** Bedroom Apartment for Sale in Potamos Germasogeias, Limassol District

This is a modern residential project located in the vibrant city of Limassol.

It comprises 10 thoughtfully designed apartments, offering a choice of 1- to 2-bedroom layouts and a 3-bedroom penthouse. Each apartment includes dedicated storage space and private parking, ensuring convenience and practicality for residents.

Situated in a desirable area, the project is close to a variety of amenities, including cafes, restaurants, shops, and entertainment options. Its prime location also provides easy access to the city's beautiful coastline, creating an ideal balance between urban living and seaside tranquility. This project offers a dynamic living experience in one of Lim...

| Property Info                                                         |                                                                          |                    | Plot / Area Info             |              | Additional info                                |                        |
|-----------------------------------------------------------------------|--------------------------------------------------------------------------|--------------------|------------------------------|--------------|------------------------------------------------|------------------------|
| Covered Area<br>Covered Veranda<br>Floor Number<br>Total Number of Fl | oors                                                                     | 62<br>12<br>3<br>4 | Parking                      | Covered, Yes | Reference Number<br>Property type<br>Bathrooms | 4976<br>Apartment<br>1 |
| Amenities                                                             | Location                                                                 |                    |                              |              |                                                |                        |
| Parking                                                               | Location: Potamos Germasogeias<br>Coordinates: 34.705669811297 / 33.0803 |                    | Region: Limassol<br>27527995 |              |                                                |                        |