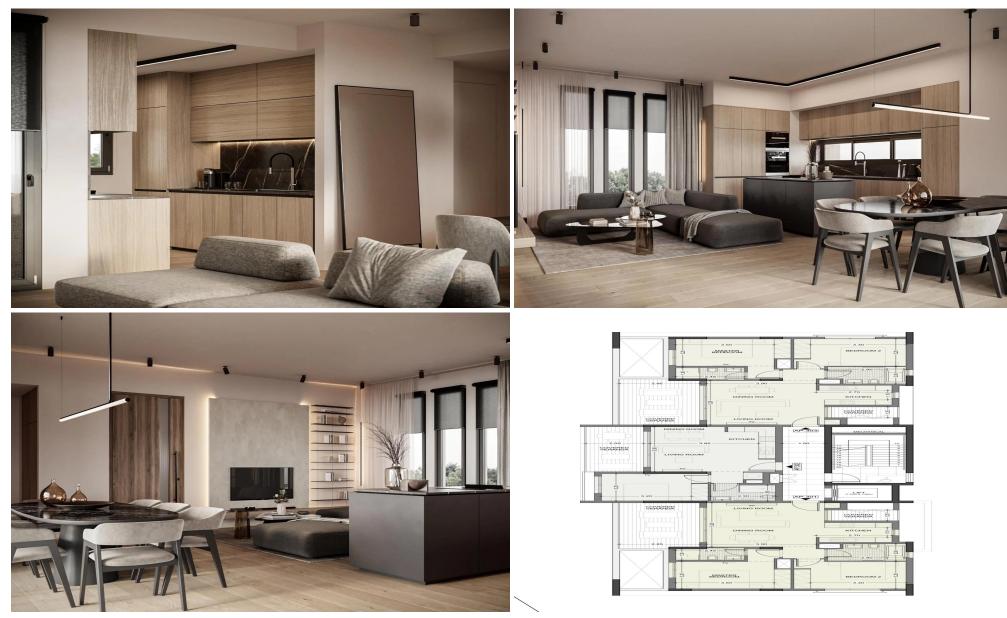

### 2 Bedroom Apartment for Sale in Potamos Germasogeias, Limassol District

This is a modern residential project located in the vibrant city of Limassol.

It comprises 10 thoughtfully designed apartments, offering a choice of 1- to 2-bedroom layouts and a 3-bedroom penthouse. Each apartment includes dedicated storage space and private parking, ensuring convenience and practicality for residents.

Situated in a desirable area, the project is close to a variety of amenities, including cafes, restaurants, shops, and entertainment options. Its prime location also provides easy access to the city's beautiful coastline, creating an ideal balance between urban living and seaside tranquility. This project offers a dynamic living experience in one of Lim...

| Property Info                                                         |                                                                         |                    | Plot / Area Info |                               | Additional info                                |                        |
|-----------------------------------------------------------------------|-------------------------------------------------------------------------|--------------------|------------------|-------------------------------|------------------------------------------------|------------------------|
| Covered Area<br>Covered Veranda<br>Floor Number<br>Total Number of Fl | oors                                                                    | 96<br>19<br>3<br>4 | Parking          | Covered, Yes                  | Reference Number<br>Property type<br>Bathrooms | 4977<br>Apartment<br>2 |
| Amenities                                                             | Location                                                                |                    |                  |                               |                                                |                        |
| Parking                                                               | Location: Potamos Germasogeias<br>Coordinates: 34.705669811297 / 33.080 |                    |                  | Region: Limassol<br>327527995 |                                                |                        |