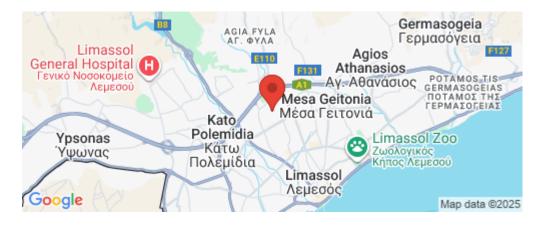

Located in a peaceful neighbourhood, this apartment building is conveniently close to supermarkets, pharmacies, and the bustling Limassol Marina offering opportunities for leisurely strolls along the waterfront and indulging in seaside dining experiences.

With easy access to the highway, commuting to and from the property is effortless, making it an ideal choice for those seeking both convenience ...

| Property Info      |                                                                                      | Plot / Area | Info                         | Additional info                                |                        |
|--------------------|--------------------------------------------------------------------------------------|-------------|------------------------------|------------------------------------------------|------------------------|
| Covered Area       | 103                                                                                  |             | Covered, Yes                 |                                                |                        |
| Covered Veranda    | 23                                                                                   | Parking     |                              | Reference Number<br>Property type<br>Bathrooms | 4978<br>Apartment<br>2 |
| Floor Number       | 1                                                                                    |             |                              |                                                |                        |
| Total Number of Fl | pors 3                                                                               | Farking     |                              |                                                |                        |
| Energy Efficiency  | Α                                                                                    |             |                              |                                                |                        |
| Air Conditioning   | All rooms, Yes                                                                       |             |                              |                                                |                        |
| Amenities          | Location                                                                             |             |                              |                                                |                        |
| Parking            | Arking Location: Limassol - Petrou kai Pavlou<br>Coordinates: 34.697528509969 / 33.0 |             | Region: <b>Limassol</b><br>B |                                                |                        |