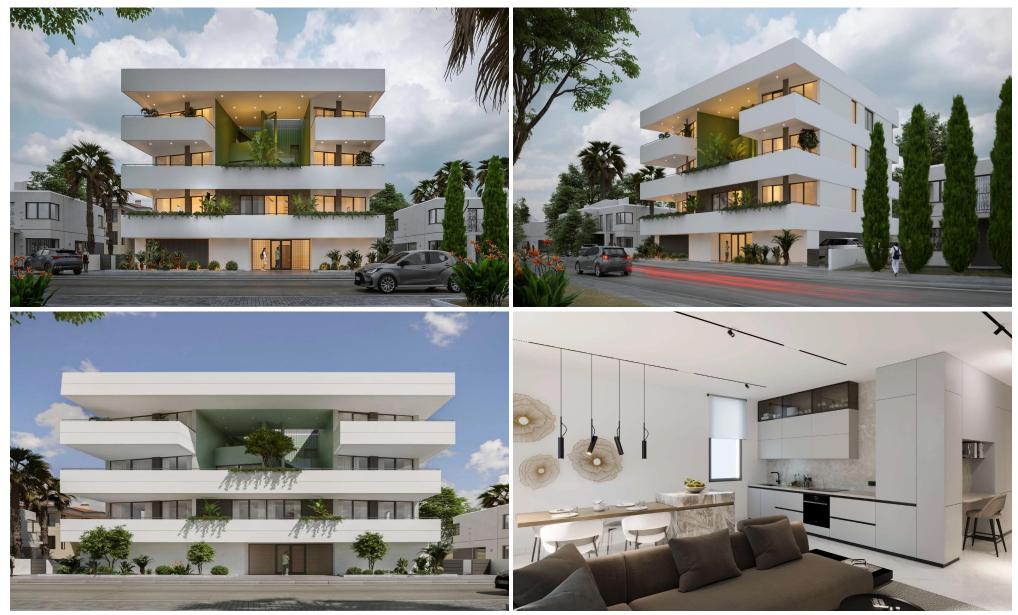

### 2 Bedroom Apartment for Sale in Limassol - Petrou kai Pavlou

This project offers spacious 2 and 3 bedroom apartments with large verandas, Italian ceramics, CCTV in common areas, coded entrance, storage, and covered parking. Enjoy easy access to the city center and proximity to all amenities. Embrace luxurious living in the heart of Limassol.