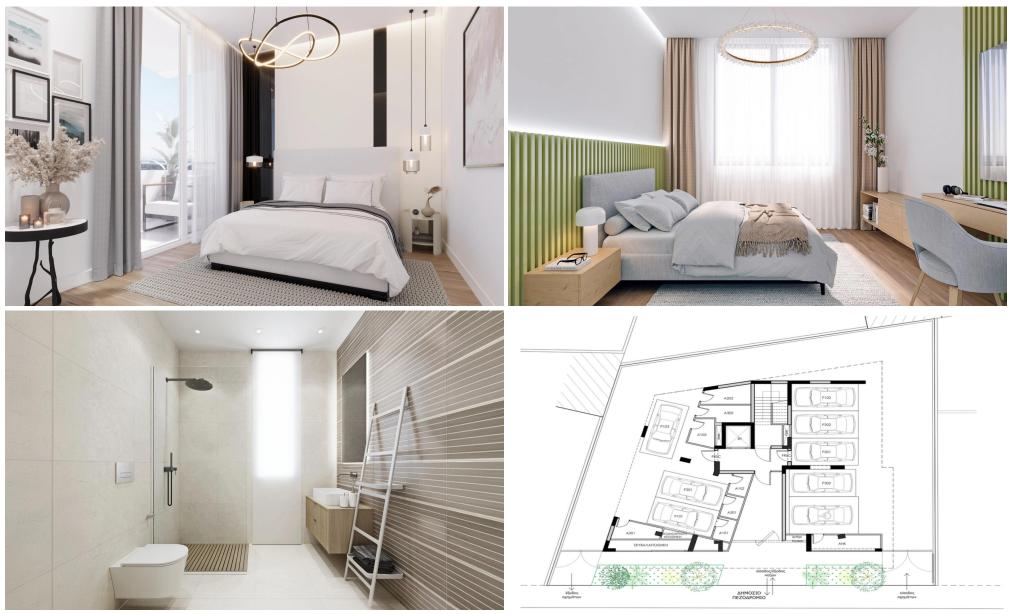

### 2 Bedroom Apartment for Sale in Limassol - Petrou kai Pavlou

This project offers spacious 2 and 3 bedroom apartments with large verandas, Italian ceramics, CCTV in common areas, coded entrance, storage, and covered parking. Enjoy easy access to the city center and proximity to all amenities. Embrace luxurious living in the heart of Limassol.

With easy access to the highway, commuting to and from the property is effortless, making it an ideal choice for those seeking both convenience ...

| Property Info      |                                                                                      | Plot / Area | Info                         | Additional info                                |                        |
|--------------------|--------------------------------------------------------------------------------------|-------------|------------------------------|------------------------------------------------|------------------------|
| Covered Area       | 103                                                                                  |             | Covered, Yes                 |                                                |                        |
| Covered Veranda    | 23                                                                                   | Parking     |                              | Reference Number<br>Property type<br>Bathrooms | 4978<br>Apartment<br>2 |
| Floor Number       | 1                                                                                    |             |                              |                                                |                        |
| Total Number of Fl | pors 3                                                                               | Farking     |                              |                                                |                        |
| Energy Efficiency  | Α                                                                                    |             |                              |                                                |                        |
| Air Conditioning   | All rooms, Yes                                                                       |             |                              |                                                |                        |
| Amenities          | Location                                                                             |             |                              |                                                |                        |
| Parking            | Arking Location: Limassol - Petrou kai Pavlou<br>Coordinates: 34.697528509969 / 33.0 |             | Region: <b>Limassol</b><br>B |                                                |                        |