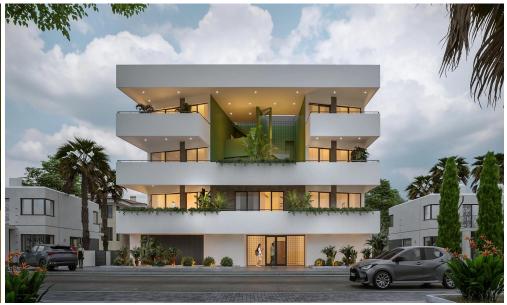

## 2 Bedroom Apartment for Sale in Limassol - Petrou kai Pavlou

This project offers spacious 2 and 3 bedroom apartments with large verandas, Italian ceramics, CCTV in common areas, coded entrance, storage, and covered parking. Enjoy easy access to the city center and proximity to all amenities. Embrace luxurious living in the heart of Limassol.

Located in a peaceful neighbourhood, this apartment building is conveniently close to supermarkets, pharmacies, and the bustling Limassol Marina offering opportunities for leisurely strolls along the waterfront and indulging in seaside dining experiences.

With easy access to the highway, commuting to and from the property is effortless, making it an ideal choice for those seeking both convenience ...

| Property Info            |                | Plot / Area Info |              | Additional info       |                  |
|--------------------------|----------------|------------------|--------------|-----------------------|------------------|
| Covered Area             | 125            |                  |              |                       |                  |
| Covered Veranda          | 39             |                  |              |                       |                  |
| Uncovered Veranda        | 5              | 5                |              | Reference Number 4979 |                  |
| Floor Number             | 2              | Parking          | Covered, Yes | Property type         | <b>Apartment</b> |
| Total Number of Flo      | ors <b>3</b>   |                  |              | Bathrooms             | 1                |
| <b>Energy Efficiency</b> | Α              |                  |              |                       |                  |
| Air Conditioning         | All rooms, Yes |                  |              |                       |                  |
| Amenities                | Location       |                  |              |                       |                  |