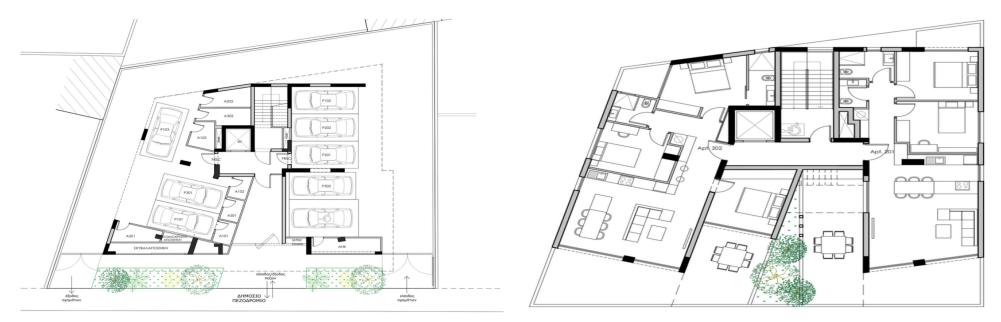

## 2 Bedroom Apartment for Sale in Limassol - Petrou kai Pavlou

This project offers spacious 2 and 3 bedroom apartments with large verandas, Italian ceramics, CCTV in common areas, coded entrance, storage, and covered parking. Enjoy easy access to the city center and proximity to all amenities. Embrace luxurious living in the heart of Limassol.

With easy access to the highway, commuting to and from the property is effortless, making it an ideal choice for those seeking both convenience ...

| Property Info            |                | Plot / Area Info |              | Additional info       |                  |
|--------------------------|----------------|------------------|--------------|-----------------------|------------------|
| Covered Area             | 125            |                  |              |                       |                  |
| Covered Veranda          | 39             |                  |              |                       |                  |
| Uncovered Veranda        | 5              | 5                |              | Reference Number 4979 |                  |
| Floor Number             | 2              | Parking          | Covered, Yes | Property type         | <b>Apartment</b> |
| Total Number of Flo      | ors <b>3</b>   |                  |              | Bathrooms             | 1                |
| <b>Energy Efficiency</b> | Α              |                  |              |                       |                  |
| Air Conditioning         | All rooms, Yes |                  |              |                       |                  |
| Amenities                | Location       |                  |              |                       |                  |