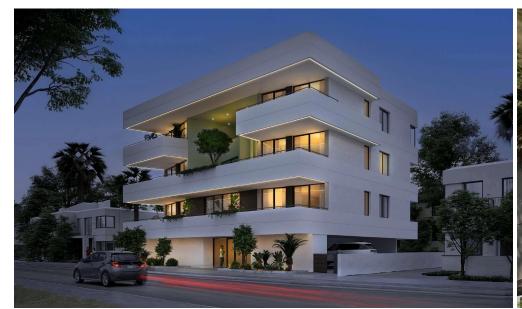

## 2 Bedroom Apartment for Sale in Limassol - Petrou kai Pavlou

This project offers spacious 2 and 3 bedroom apartments with large verandas, Italian ceramics, CCTV in common areas, coded entrance, storage, and covered parking. Enjoy easy access to the city center and proximity to all amenities. Embrace luxurious living in the heart of Limassol.

Located in a peaceful neighbourhood, this apartment building is conveniently close to supermarkets, pharmacies, and the bustling Limassol Marina offering opportunities for leisurely strolls along the waterfront and indulging in seaside dining experiences.

With easy access to the highway, commuting to and from the property is effortless, making it an ideal choice for those seeking both convenience ...

| Property Info            |                | Plot / Area Info |              | Additional info       |                  |
|--------------------------|----------------|------------------|--------------|-----------------------|------------------|
| Covered Area             | 125            |                  |              |                       |                  |
| Covered Veranda          | 39             |                  |              |                       |                  |
| Uncovered Veranda        | 5              | 5                |              | Reference Number 4979 |                  |
| Floor Number             | 2              | Parking          | Covered, Yes | Property type         | <b>Apartment</b> |
| Total Number of Flo      | ors <b>3</b>   |                  |              | Bathrooms             | 1                |
| <b>Energy Efficiency</b> | Α              |                  |              |                       |                  |
| Air Conditioning         | All rooms, Yes |                  |              |                       |                  |
| Amenities                | Location       |                  |              |                       |                  |