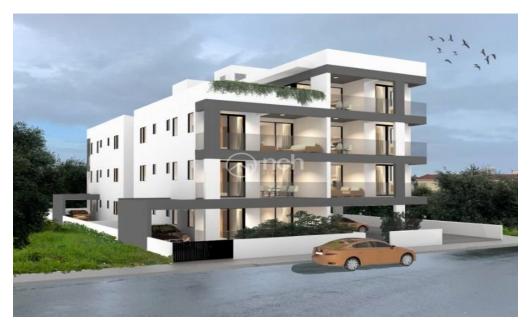

## 2 Bedroom Apartment for Sale in Nicosia District

Under construction two bedroom apartment for sale in Lakatamia, Nicosia, Cyprus.

This apartment will have 77m2 of internal area and 18.6m2 of covered veranda. It will also have provision for A/C split units, provision for central heating and for photovoltaic panels, covered parking and private storage room.

The building will be located in a prime area close to many amenities and parks.

Price: 185,000 + VAT

**REFERENCE NUMBER: 49535** 

| Property Info                |                       | Plot / Area Info | •            | Additional info            |                              |
|------------------------------|-----------------------|------------------|--------------|----------------------------|------------------------------|
| Covered Area<br>Floor Number | 77                    |                  | Covered, Yes | Reference Number           | 49535                        |
| Energy Efficiency            | A                     | Parking          |              | Property type<br>Condition | Apartment Under Construction |
| Heating Air Conditioning     | Yes<br>All rooms, Yes |                  |              | Bathrooms                  | 2                            |