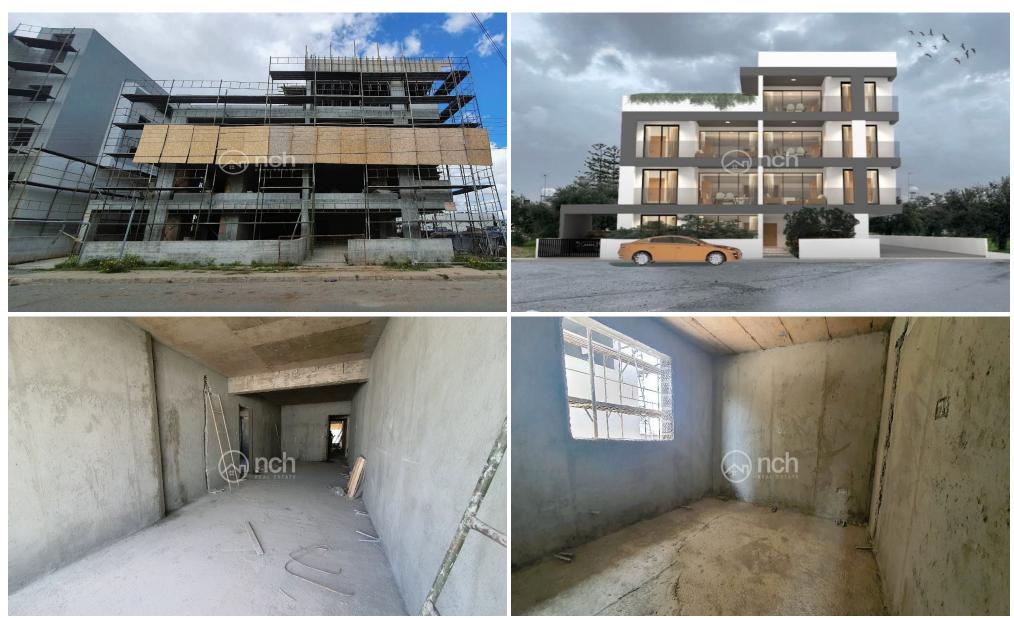

## 2 Bedroom Apartment for Sale in Nicosia District

Under construction two bedroom apartment for sale in Lakatamia, Nicosia, Cyprus.

This apartment will have 77m2 of internal area and 18.6m2 of covered veranda. It will also have provision for A/C split units, provision for central heating and for photovoltaic panels, covered parking and private storage room.

The building will be located in a prime area close to many amenities and parks.

Price: 185,000 + VAT

**REFERENCE NUMBER: 49535** 

| Property Info                |                       | Plot / Area Info | •            | Additional info            |                              |
|------------------------------|-----------------------|------------------|--------------|----------------------------|------------------------------|
| Covered Area<br>Floor Number | 77                    |                  | Covered, Yes | Reference Number           | 49535                        |
| Energy Efficiency            | A                     | Parking          |              | Property type<br>Condition | Apartment Under Construction |
| Heating Air Conditioning     | Yes<br>All rooms, Yes |                  |              | Bathrooms                  | 2                            |