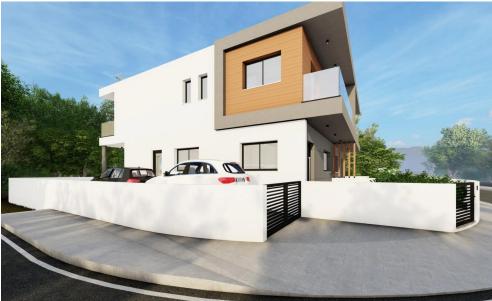

## 4 Bedroom House for Sale in Ypsonas, Limassol District

For sale 2-storey house with 4 bedrooms under construction in a newly built and quiet area, dead-end road, near supermarkets Papantoniou and Lidl. The covered area is 235m2. The plot of the house is 262m2.