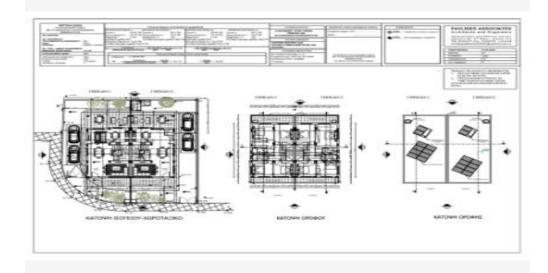

## 4 Bedroom House for Sale in Ypsonas, Limassol District

For sale 2-storey house with 4 bedrooms under construction in a newly built and quiet area, dead-end road, near supermarkets Papantoniou and Lidl. The covered area is 235m2. The plot of the house is 262m2.