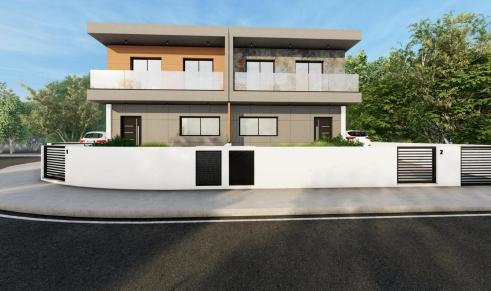

## 4 Bedroom House for Sale in Ypsonas, Limassol District

For sale 2-storey house with 4 bedrooms under construction in a newly built and quiet area, dead-end road, near supermarkets Papantoniou and Lidl. The covered area is 235m2. The plot of the house is 262m2.