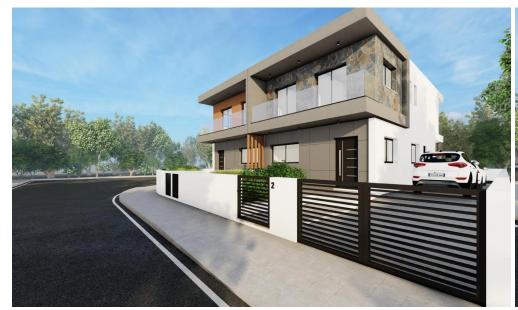

## 4 Bedroom House for Sale in Ypsonas, Limassol District

For sale 2-storey house with 4 bedrooms under construction in a newly built and quiet area, dead-end road, near supermarkets Papantoniou and Lidl. The covered area is 235m2. The plot of the house is 262m2.