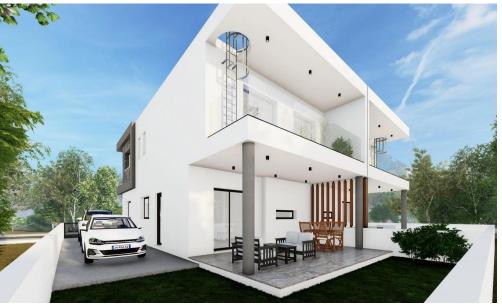

## 4 Bedroom House for Sale in Ypsonas, Limassol District

For sale 2-storey house with 4 bedrooms under construction in a newly built and quiet area, dead-end road, near supermarkets Papantoniou and Lidl. The covered area is 235m2. The plot of the house is 262m2.