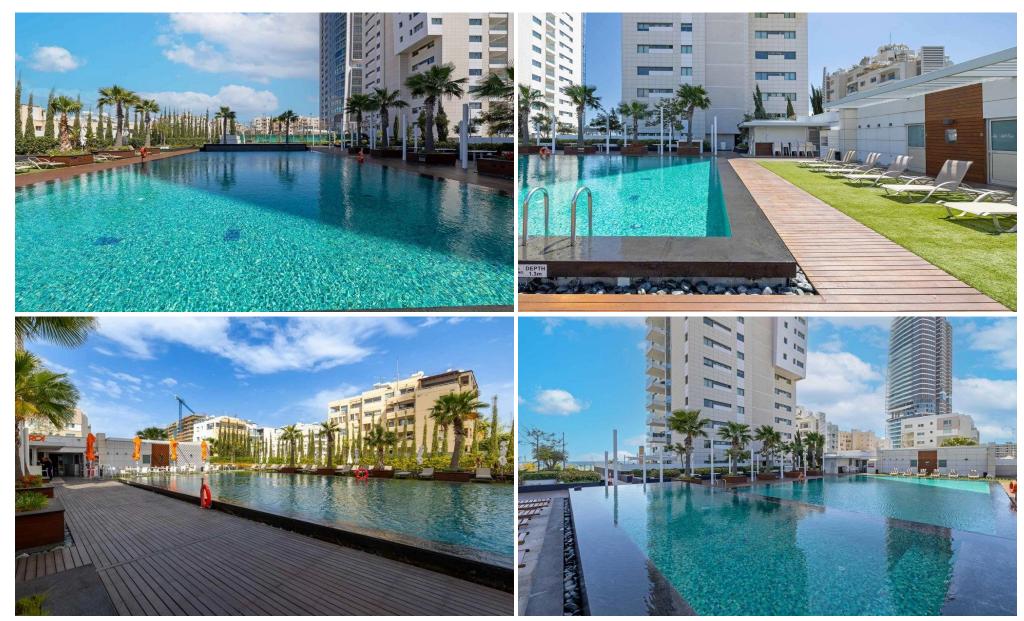

From the moment you arrive, the experience is seamless: private underground pa...

| Property Info | Plot / Area Info | Additional info  |           |
|---------------|------------------|------------------|-----------|
|               |                  | Reference Number | p68002    |
| Covered Area  | 91               | Property type    | Apartment |
|               |                  | Bathrooms        | 2         |