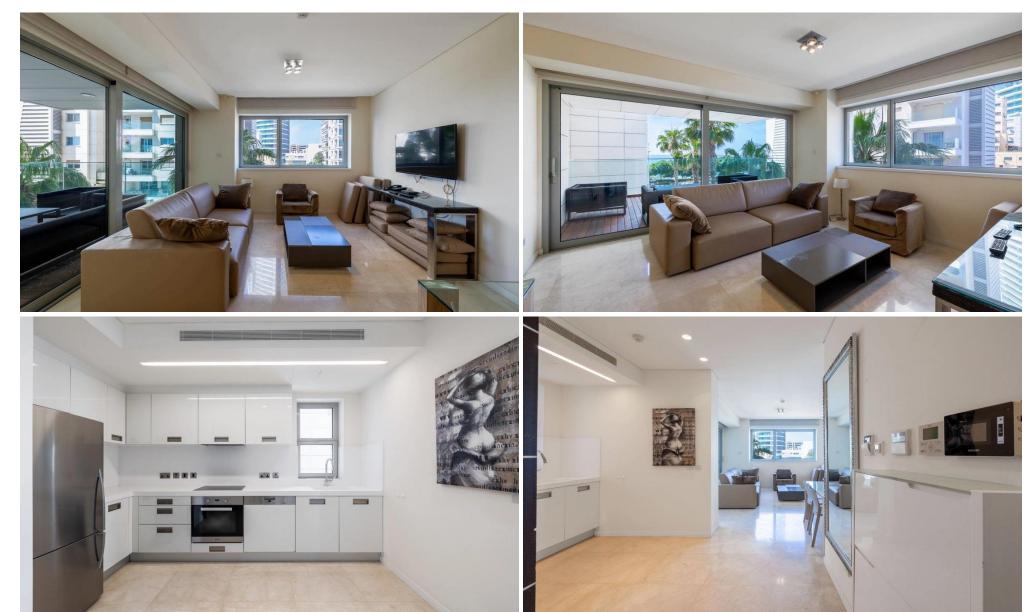

## 2 Bedroom Apartment for Sale in Limassol - Neapolis

Step into a world of elegance and privilege with this premium residence, located within one of Limassol's most prestigious seafront developments. The two bedroom apartment in this iconic complex offers a refined blend of comfort, contemporary style, and hotel-level services, ensuring a lifestyle of ease and sophistication.

Located on the first residential level, this two-bedroom apartment features a private front-facing veranda with unobstructed sea views, complete with garden furniture and a personal jacuzzi. Fully furnished and move-in ready, it offers an exceptional setting for open-air living.