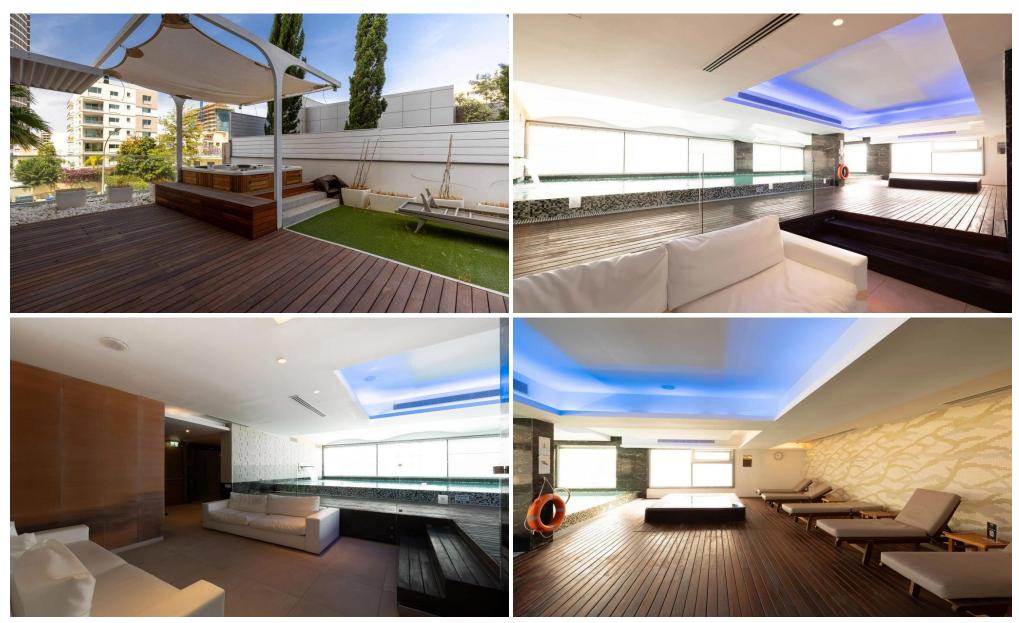

From the moment you arrive, the experience is seamless: private underground pa...

| Property Info | Plot / Area Info | Additional info  |           |
|---------------|------------------|------------------|-----------|
|               |                  | Reference Number | p68002    |
| Covered Area  | 91               | Property type    | Apartment |
|               |                  | Bathrooms        | 2         |