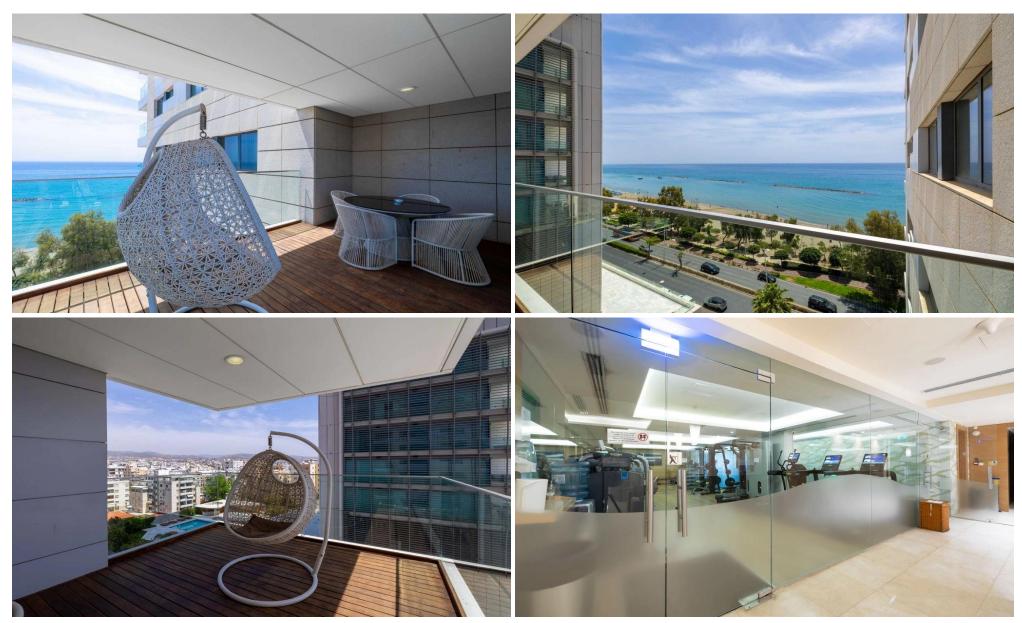

From the moment you arrive, the experience is seamless: private underground parking with direct lift access, 24/7 concierge...

| Property Info | Plot / Area Info | Additional info  |           |
|---------------|------------------|------------------|-----------|
|               |                  | Reference Number | p68001    |
| Covered Area  | 112              | Property type    | Apartment |
|               |                  | Bathrooms        | 2         |