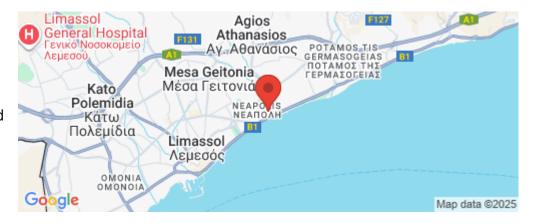

Amenities Location

**Location:** Limassol - Neapolis Region: **Limassol** 

Coordinates: **34.6887** / **33.0659** 

Price: €1 300 000 + VAT

VAT for this property is €65,000 or €247,000. VAT usually is 19%. If it is your first purchase of property, you can have VAT reduced to 5% for the first 150sq.m. of the property.