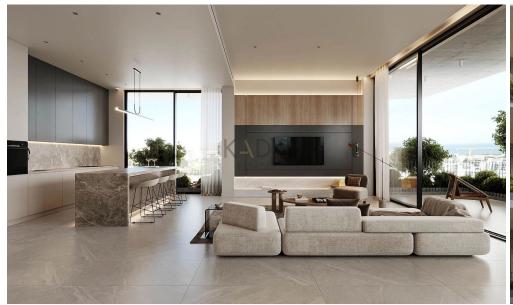

## 2 Bedroom Apartment for Sale in Limassol District

- •2 bedrooms
- •2 W/C
- •Internal Area 75m2
- Covered Verandas 21m2
- Covered Parking
- •Central A/C System
- •Communal Swimming Pool
- •Gym & Sauna
- Storage
- Photovoltaic Panels