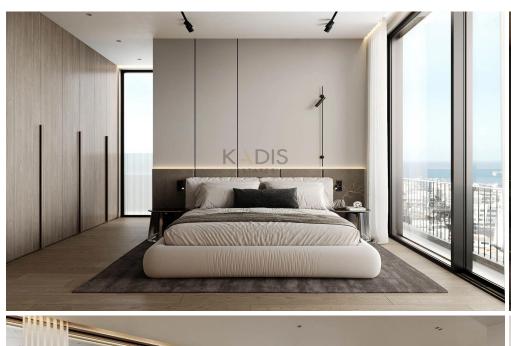

## 2 Bedroom Apartment for Sale in Limassol District

- •2 bedrooms
- •2 W/C
- •Internal Area 75m2
- Covered Verandas 21m2
- Covered Parking
- •Central A/C System
- •Communal Swimming Pool
- •Gym & Sauna
- Storage
- Photovoltaic Panels