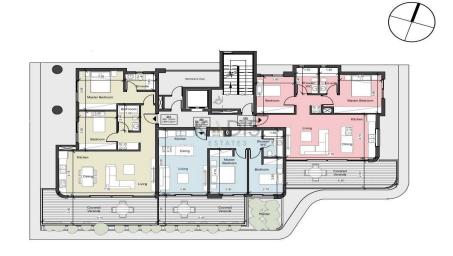

## 2 Bedroom Apartment for Sale in Limassol District

- •2 bedrooms
- •2 W/C
- •Internal Area 75m2
- Covered Verandas 21m2
- Covered Parking
- •Central A/C System
- •Communal Swimming Pool
- •Gym & Sauna
- Storage
- Photovoltaic Panels

| Property Info    |                | Plot / Area Info |              | Additional info  |                  |
|------------------|----------------|------------------|--------------|------------------|------------------|
|                  |                |                  |              | Reference Number | 11968            |
| Covered Area     | 75             | Pool             | Yes          | Property type    | <b>Apartment</b> |
| Air Conditioning | All rooms, Yes | Parking          | Covered, Yes | Condition        | <b>Brand New</b> |
|                  |                |                  |              | Bathrooms        | 2                |