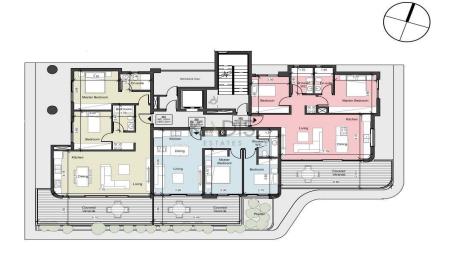

## 2 Bedroom Apartment for Sale in Limassol District

- •2 bedrooms
- •2 W/C
- •Internal Area 75m2
- Covered Verandas 21m2
- Covered Parking
- •Central A/C System
- •Communal Swimming Pool
- •Gym & Sauna
- Storage
- Photovoltaic Panels

| Property Info    |                | Plot / Area Info |              | Additional info  |                  |
|------------------|----------------|------------------|--------------|------------------|------------------|
|                  |                |                  |              | Reference Number | 11968            |
| Covered Area     | 75             | Pool             | Yes          | Property type    | <b>Apartment</b> |
| Air Conditioning | All rooms, Yes | Parking          | Covered, Yes | Condition        | <b>Brand New</b> |
|                  |                |                  |              | Bathrooms        | 2                |