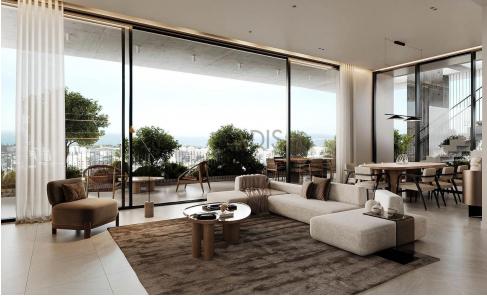

## 2 Bedroom Apartment for Sale in Limassol District

- •2 bedrooms
- •2 W/C
- •Internal Area 75m2
- Covered Verandas 21m2
- Covered Parking
- •Central A/C System
- •Communal Swimming Pool
- •Gym & Sauna
- Storage
- Photovoltaic Panels