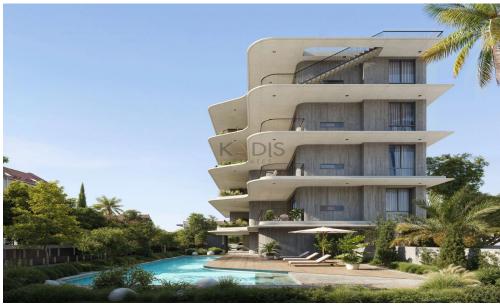

## 2 Bedroom Apartment for Sale in Limassol District

- •2 bedrooms
- •2 W/C
- •Internal Area 75m2
- Covered Verandas 21m2
- Covered Parking
- •Central A/C System
- •Communal Swimming Pool
- •Gym & Sauna
- Storage
- Photovoltaic Panels

Amenities Location

Region: Limassol

• Gym

Coordinates: **34.713352172464** / **33.089251780216** 

Price: €655 000 + VAT

VAT for this property is €32,750 or €124,450. VAT usually is 19%. If it is your first purchase of property, you can have VAT reduced to 5% for the first 150sq.m. of the property.