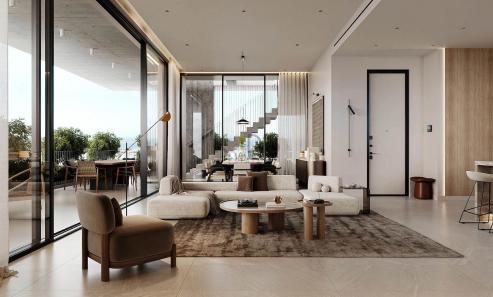

## 2 Bedroom Apartment for Sale in Limassol District

- •2 bedrooms
- •2 W/C
- •Internal Area 75m2
- Covered Verandas 21m2
- Covered Parking
- •Central A/C System
- •Communal Swimming Pool
- •Gym & Sauna
- Storage
- Photovoltaic Panels