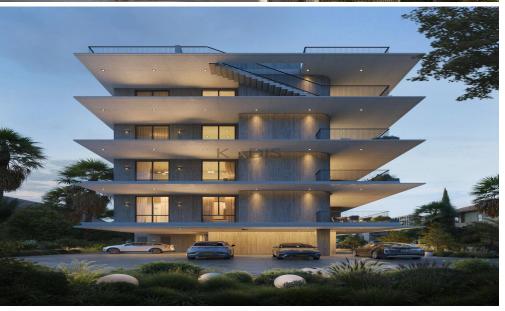

## 2 Bedroom Apartment for Sale in Limassol District

- •2 bedrooms
- •2 W/C
- •Internal Area 75m2
- Covered Verandas 21m2
- Covered Parking
- •Central A/C System
- •Communal Swimming Pool
- •Gym & Sauna
- Storage
- Photovoltaic Panels