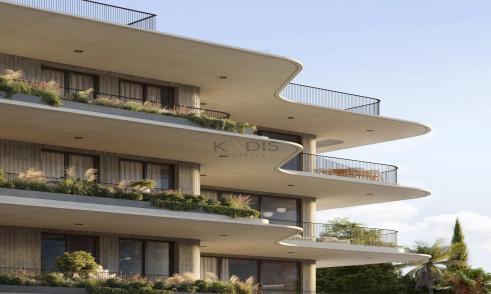

## 2 Bedroom Apartment for Sale in Limassol District

- •2 bedrooms
- •2 W/C
- •Internal Area 75m2
- Covered Verandas 21m2
- Covered Parking
- •Central A/C System
- •Communal Swimming Pool
- •Gym & Sauna
- Storage
- Photovoltaic Panels