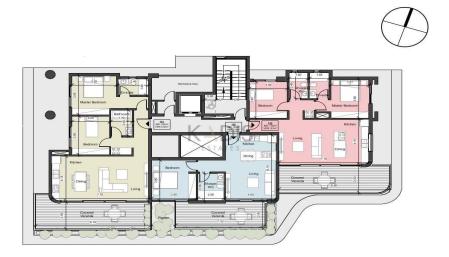

## 2 Bedroom Apartment for Sale in Limassol District

- •2 bedrooms
- •2 W/C
- •Internal Area 75m2
- Covered Verandas 21m2
- Covered Parking
- •Central A/C System
- •Communal Swimming Pool
- •Gym & Sauna
- Storage
- Photovoltaic Panels

| Property Info    |                | Plot / Area Info |              | Additional info  |                  |
|------------------|----------------|------------------|--------------|------------------|------------------|
|                  |                |                  |              | Reference Number | 11968            |
| Covered Area     | 75             | Pool             | Yes          | Property type    | <b>Apartment</b> |
| Air Conditioning | All rooms, Yes | Parking          | Covered, Yes | Condition        | <b>Brand New</b> |
|                  |                |                  |              | Bathrooms        | 2                |