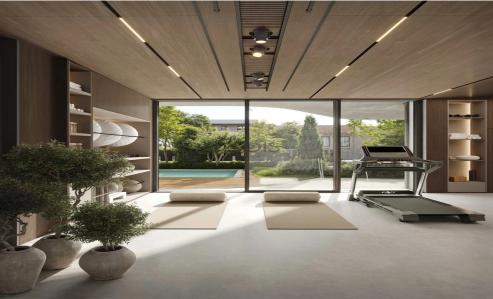

## 2 Bedroom Apartment for Sale in Limassol District

- •2 bedrooms
- •2 W/C
- •Internal Area 75m2
- Covered Verandas 21m2
- Covered Parking
- •Central A/C System
- •Communal Swimming Pool
- •Gym & Sauna
- Storage
- Photovoltaic Panels