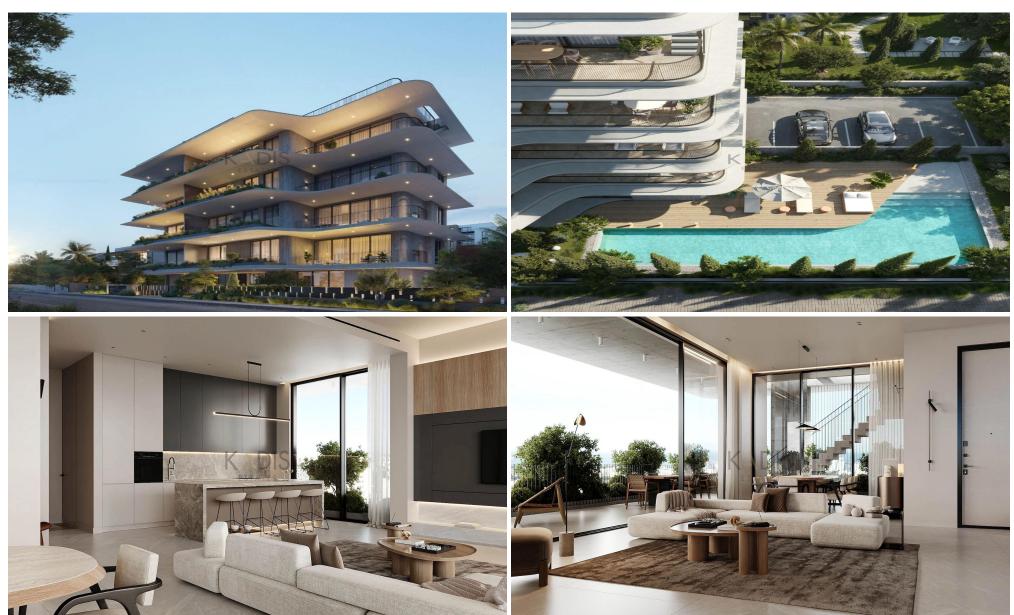

## 2 Bedroom Apartment for Sale in Limassol District

- •2 bedrooms
- •2 W/C
- •Internal Area 75m2
- Covered Verandas 21m2
- Covered Parking
- •Central A/C System
- •Communal Swimming Pool
- •Gym & Sauna
- Storage
- Photovoltaic Panels

| Property Info    |                | Plot / Area Info |              | Additional info  |                  |
|------------------|----------------|------------------|--------------|------------------|------------------|
|                  |                |                  |              | Reference Number | 11968            |
| Covered Area     | 75             | Pool             | Yes          | Property type    | <b>Apartment</b> |
| Air Conditioning | All rooms, Yes | Parking          | Covered, Yes | Condition        | <b>Brand New</b> |
|                  |                |                  |              | Bathrooms        | 2                |