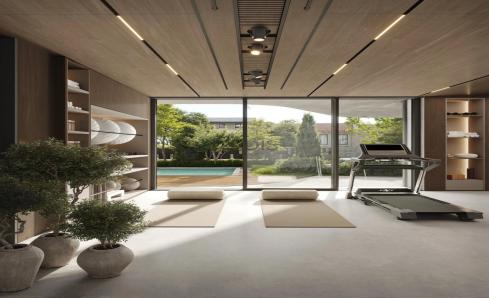

## 2 Bedroom Apartment for Sale in Limassol District

- •2 bedrooms
- •2 W/C
- •Internal Area 83m2
- Covered Verandas 24m2
- Covered Parking
- •Central A/C System
- •Communal Swimming Pool
- •Gym & Sauna
- Storage
- Photovoltaic Panels

Amenities Location

• Gym

Coordinates: 34.713352172464 / 33.089251780216

Price: €735 000 + VAT

VAT for this property is €36,750 or €139,650. VAT usually is 19%. If it is your first purchase of property, you can have VAT reduced to 5% for the first 150sq.m. of the property.