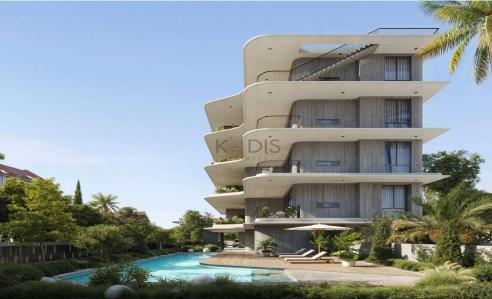

## 2 Bedroom Apartment for Sale in Limassol District

- •2 bedrooms
- •2 W/C
- •Internal Area 83m2
- Covered Verandas 24m2
- Covered Parking
- •Central A/C System
- •Communal Swimming Pool
- •Gym & Sauna
- Storage
- Photovoltaic Panels