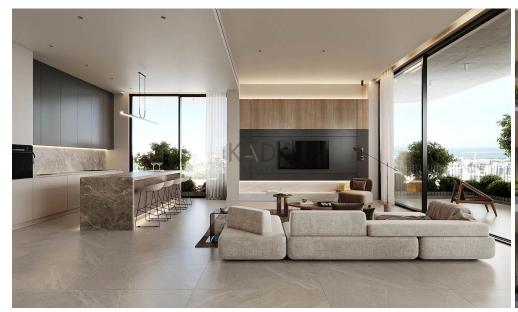

## 2 Bedroom Apartment for Sale in Limassol District

- •2 bedrooms
- •2 W/C
- •Internal Area 83m2
- Covered Verandas 24m2
- Covered Parking
- •Central A/C System
- •Communal Swimming Pool
- •Gym & Sauna
- Storage
- Photovoltaic Panels