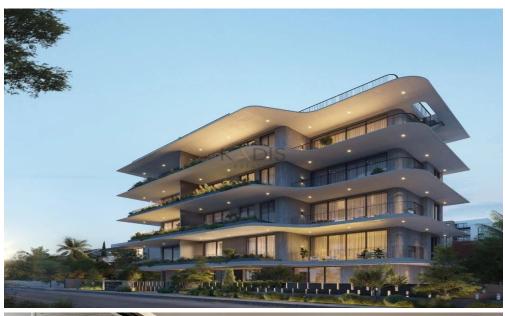

## 2 Bedroom Apartment for Sale in Limassol District

- •2 bedrooms
- •2 W/C
- •Internal Area 83m2
- Covered Verandas 24m2
- Covered Parking
- •Central A/C System
- •Communal Swimming Pool
- •Gym & Sauna
- Storage
- Photovoltaic Panels