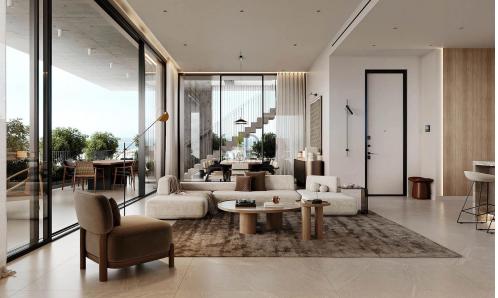

## 2 Bedroom Apartment for Sale in Limassol District

- •2 bedrooms
- •2 W/C
- •Internal Area 83m2
- Covered Verandas 24m2
- Covered Parking
- •Central A/C System
- •Communal Swimming Pool
- •Gym & Sauna
- Storage
- Photovoltaic Panels