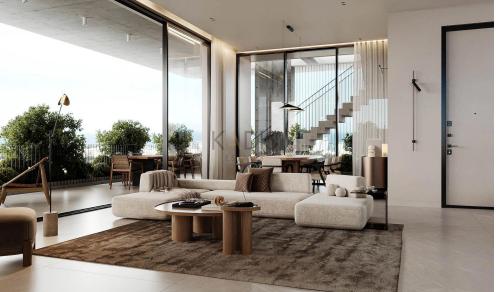

## 2 Bedroom Apartment for Sale in Limassol District

- •2 bedrooms
- •2 W/C
- •Internal Area 83m2
- Covered Verandas 24m2
- Covered Parking
- •Central A/C System
- •Communal Swimming Pool
- •Gym & Sauna
- Storage
- Photovoltaic Panels