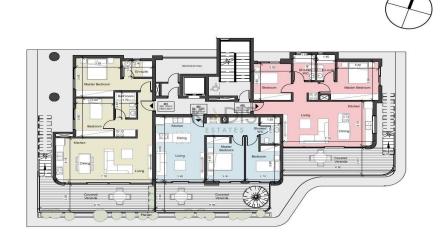

## 2 Bedroom Apartment for Sale in Limassol District

- •2 bedrooms
- •2 W/C
- •Internal Area 83m2
- Covered Verandas 24m2
- Covered Parking
- •Central A/C System
- •Communal Swimming Pool
- •Gym & Sauna
- Storage
- Photovoltaic Panels

| Property Info    |                | Plot / Area Ir | nfo          | Additional info  |                  |
|------------------|----------------|----------------|--------------|------------------|------------------|
|                  |                |                |              | Reference Number | 11969            |
| Covered Area     | 83             | Pool           | Yes          | Property type    | <b>Apartment</b> |
| Air Conditioning | All rooms, Yes | Parking        | Covered, Yes | Condition        | <b>Brand New</b> |
|                  |                |                |              | Bathrooms        | 2                |