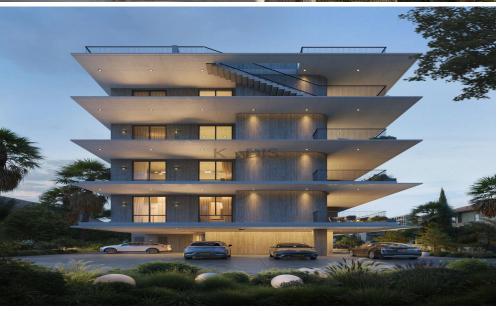

## 2 Bedroom Apartment for Sale in Limassol District

- •2 bedrooms
- •2 W/C
- •Internal Area 83m2
- Covered Verandas 24m2
- Covered Parking
- •Central A/C System
- •Communal Swimming Pool
- •Gym & Sauna
- Storage
- Photovoltaic Panels