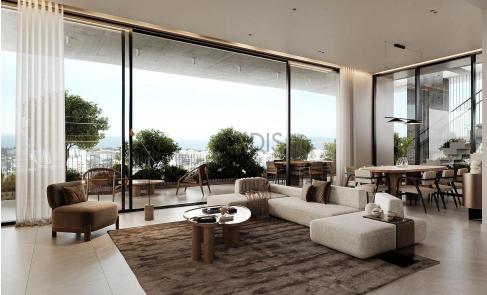

## 2 Bedroom Apartment for Sale in Limassol District

- •2 bedrooms
- •2 W/C
- •Internal Area 83m2
- Covered Verandas 24m2
- Covered Parking
- •Central A/C System
- •Communal Swimming Pool
- •Gym & Sauna
- Storage
- Photovoltaic Panels