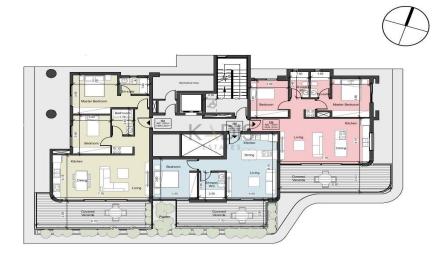

## 2 Bedroom Apartment for Sale in Limassol District

- •2 bedrooms
- •2 W/C
- •Internal Area 83m2
- Covered Verandas 24m2
- Covered Parking
- •Central A/C System
- •Communal Swimming Pool
- •Gym & Sauna
- Storage
- Photovoltaic Panels

| Property Info    |                | Plot / Area Ir | nfo          | Additional info  |                  |
|------------------|----------------|----------------|--------------|------------------|------------------|
|                  |                |                |              | Reference Number | 11969            |
| Covered Area     | 83             | Pool           | Yes          | Property type    | <b>Apartment</b> |
| Air Conditioning | All rooms, Yes | Parking        | Covered, Yes | Condition        | <b>Brand New</b> |
|                  |                |                |              | Bathrooms        | 2                |