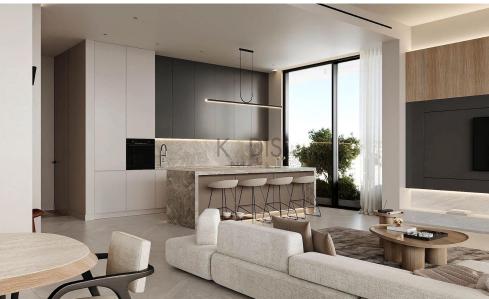

## 2 Bedroom Apartment for Sale in Limassol District

- •2 bedrooms
- •2 W/C
- •Internal Area 83m2
- Covered Verandas 24m2
- Covered Parking
- •Central A/C System
- •Communal Swimming Pool
- •Gym & Sauna
- Storage
- Photovoltaic Panels