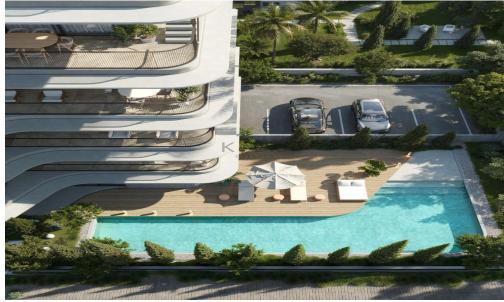

## 2 Bedroom Apartment for Sale in Limassol District

- •2 bedrooms
- •2 W/C
- •Internal Area 83m2
- Covered Verandas 24m2
- Covered Parking
- •Central A/C System
- •Communal Swimming Pool
- •Gym & Sauna
- Storage
- Photovoltaic Panels