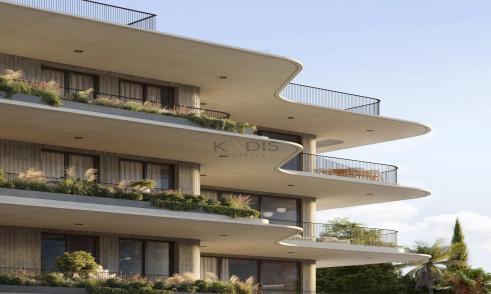

## 2 Bedroom Apartment for Sale in Limassol District

- •2 bedrooms
- •2 W/C
- •Internal Area 83m2
- Covered Verandas 24m2
- Covered Parking
- •Central A/C System
- •Communal Swimming Pool
- •Gym & Sauna
- Storage
- Photovoltaic Panels