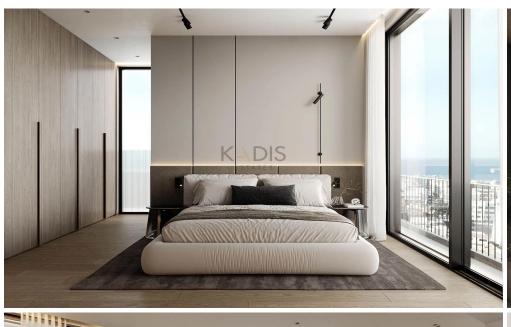

## 2 Bedroom Apartment for Sale in Limassol District

- •2 bedrooms
- •2 W/C
- •Internal Area 83m2
- Covered Verandas 24m2
- Covered Parking
- •Central A/C System
- •Communal Swimming Pool
- •Gym & Sauna
- Storage
- Photovoltaic Panels