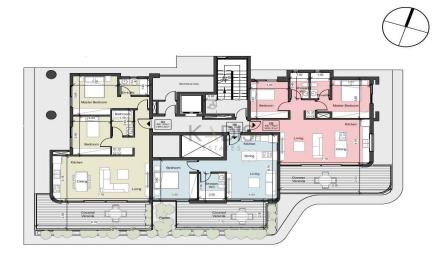

## 2 Bedroom Apartment for Sale in Limassol District

- •2 bedrooms
- •1 W/C
- •Internal Area 63m2
- Covered Verandas 18m2
- Covered Parking
- •Central A/C System
- •Communal Swimming Pool
- •Gym & Sauna
- Storage
- Photovoltaic Panels