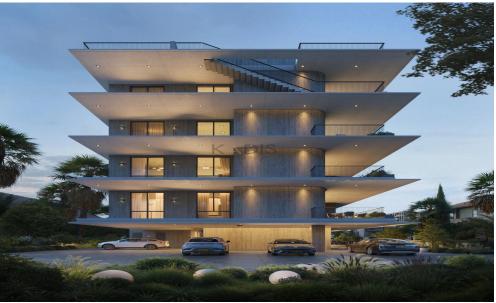

## 2 Bedroom Apartment for Sale in Limassol District

- •2 bedrooms
- •1 W/C
- •Internal Area 63m2
- Covered Verandas 18m2
- Covered Parking
- •Central A/C System
- •Communal Swimming Pool
- •Gym & Sauna
- Storage
- Photovoltaic Panels