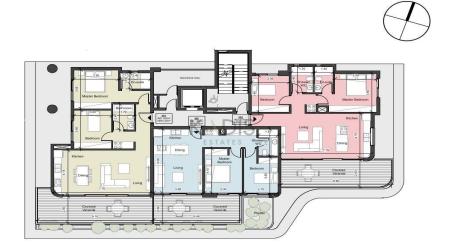

## 2 Bedroom Apartment for Sale in Limassol District

- •2 bedrooms
- •1 W/C
- •Internal Area 63m2
- Covered Verandas 18m2
- Covered Parking
- •Central A/C System
- •Communal Swimming Pool
- •Gym & Sauna
- Storage
- Photovoltaic Panels