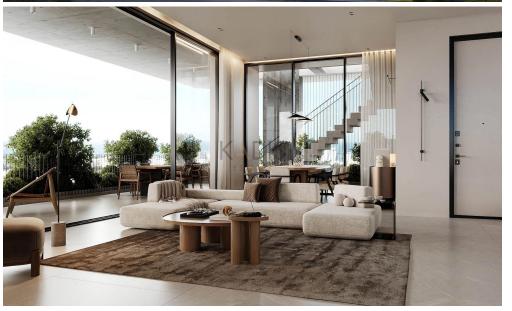

## 2 Bedroom Apartment for Sale in Limassol District

- •2 bedrooms
- •1 W/C
- •Internal Area 63m2
- Covered Verandas 18m2
- Covered Parking
- •Central A/C System
- •Communal Swimming Pool
- •Gym & Sauna
- Storage
- Photovoltaic Panels