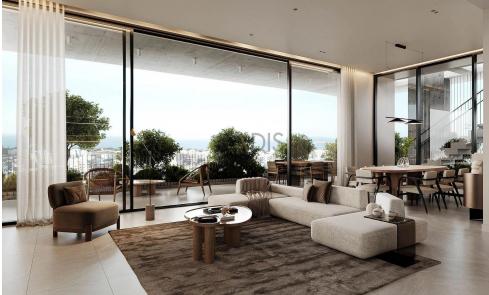

## 2 Bedroom Apartment for Sale in Limassol District

- •2 bedrooms
- •1 W/C
- •Internal Area 63m2
- Covered Verandas 18m2
- Covered Parking
- •Central A/C System
- •Communal Swimming Pool
- •Gym & Sauna
- Storage
- Photovoltaic Panels