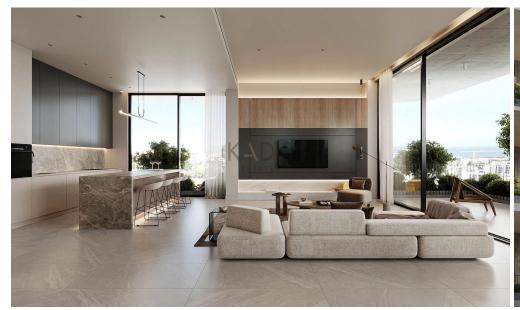

## 2 Bedroom Apartment for Sale in Limassol District

- •2 bedrooms
- •1 W/C
- •Internal Area 63m2
- Covered Verandas 18m2
- Covered Parking
- •Central A/C System
- •Communal Swimming Pool
- •Gym & Sauna
- Storage
- Photovoltaic Panels