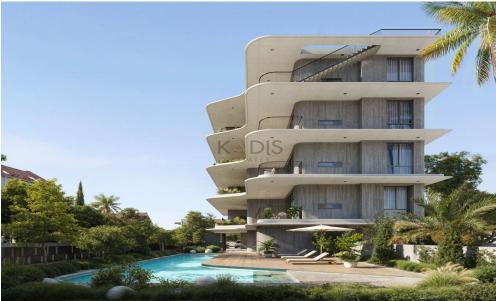

## 2 Bedroom Apartment for Sale in Limassol District

- •2 bedrooms
- •1 W/C
- •Internal Area 63m2
- Covered Verandas 18m2
- Covered Parking
- •Central A/C System
- •Communal Swimming Pool
- •Gym & Sauna
- Storage
- Photovoltaic Panels

| Amenities | Location                                                     |
|-----------|--------------------------------------------------------------|
| • Cum     | Region: <b>Limassol</b>                                      |
| • Gym     | Coordinates: <b>34.713352172464</b> / <b>33.089251780216</b> |