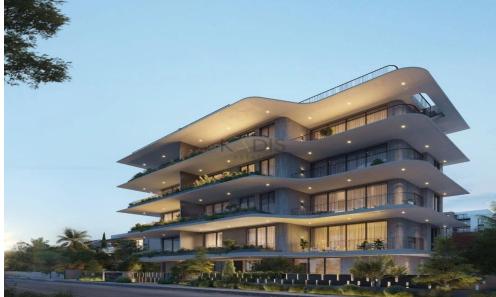

## 2 Bedroom Apartment for Sale in Limassol District

- •2 bedrooms
- •1 W/C
- •Internal Area 63m2
- Covered Verandas 18m2
- Covered Parking
- •Central A/C System
- •Communal Swimming Pool
- •Gym & Sauna
- Storage
- Photovoltaic Panels