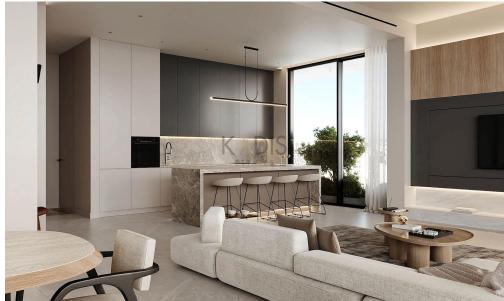

## 2 Bedroom Apartment for Sale in Limassol District

- •2 bedrooms
- •1 W/C
- •Internal Area 63m2
- Covered Verandas 18m2
- Covered Parking
- •Central A/C System
- •Communal Swimming Pool
- •Gym & Sauna
- Storage
- Photovoltaic Panels