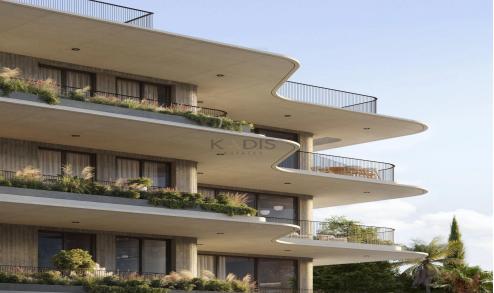

## 2 Bedroom Apartment for Sale in Limassol District

- •2 bedrooms
- •1 W/C
- •Internal Area 63m2
- Covered Verandas 18m2
- Covered Parking
- •Central A/C System
- •Communal Swimming Pool
- •Gym & Sauna
- Storage
- Photovoltaic Panels