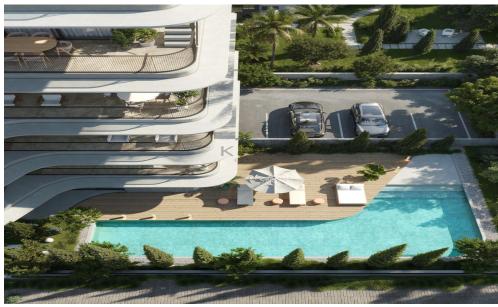

## 2 Bedroom Apartment for Sale in Limassol District

- •2 bedrooms
- •1 W/C
- •Internal Area 63m2
- Covered Verandas 18m2
- Covered Parking
- •Central A/C System
- •Communal Swimming Pool
- •Gym & Sauna
- Storage
- Photovoltaic Panels

| Amenities | Location                                                     |
|-----------|--------------------------------------------------------------|
| • Cum     | Region: <b>Limassol</b>                                      |
| • Gym     | Coordinates: <b>34.713352172464</b> / <b>33.089251780216</b> |