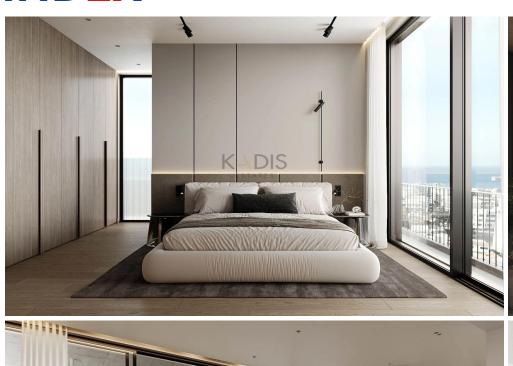

## 2 Bedroom Apartment for Sale in Limassol District

- •2 bedrooms
- •1 W/C
- •Internal Area 63m2
- Covered Verandas 18m2
- Covered Parking
- •Central A/C System
- •Communal Swimming Pool
- •Gym & Sauna
- Storage
- Photovoltaic Panels