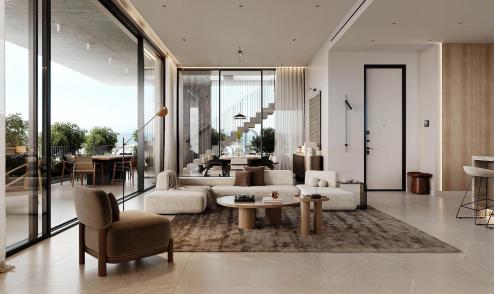

## 2 Bedroom Apartment for Sale in Limassol District

- •2 bedrooms
- •1 W/C
- •Internal Area 63m2
- Covered Verandas 18m2
- Covered Parking
- •Central A/C System
- •Communal Swimming Pool
- •Gym & Sauna
- Storage
- Photovoltaic Panels