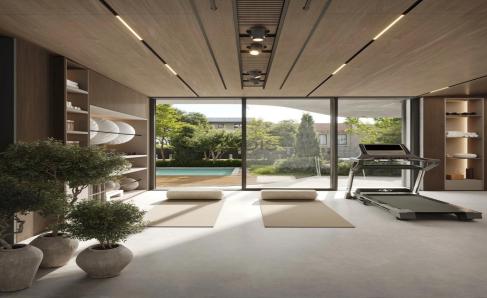

## 2 Bedroom Apartment for Sale in Limassol District

- •2 bedrooms
- •1 W/C
- •Internal Area 63m2
- Covered Verandas 18m2
- Covered Parking
- •Central A/C System
- •Communal Swimming Pool
- •Gym & Sauna
- Storage
- Photovoltaic Panels