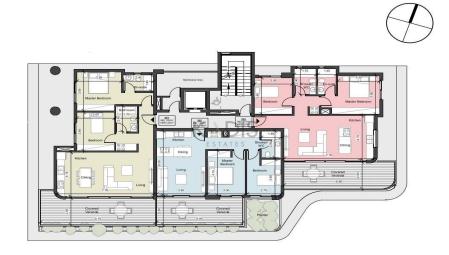

## 2 Bedroom Apartment for Sale in Limassol District

- •2 bedrooms
- •1 W/C
- •Internal Area 63m2
- Covered Verandas 18m2
- Covered Parking
- •Central A/C System
- •Communal Swimming Pool
- •Gym & Sauna
- Storage
- Photovoltaic Panels