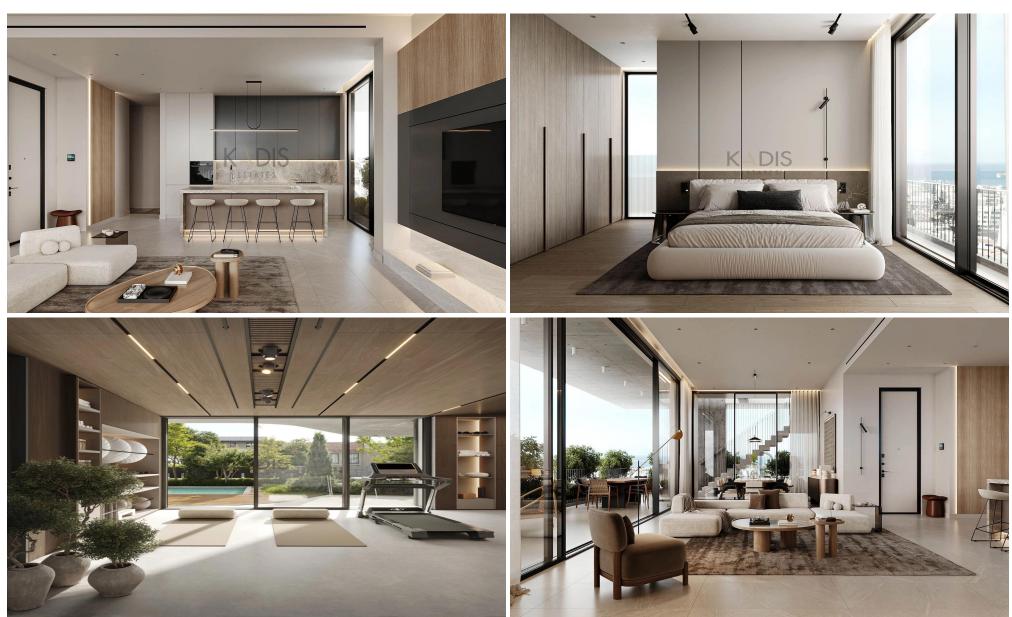

## 2 Bedroom Apartment for Sale in Limassol District

- •2 bedrooms
- •2 W/C
- •Internal Area 83m2
- Covered Verandas 23m2
- •Roof Garden 89m2
- Covered Parking
- •Central A/C System
- Swimming Pool
- •Gym & Sauna
- $\bullet Storage$
- Photovoltaic Panels