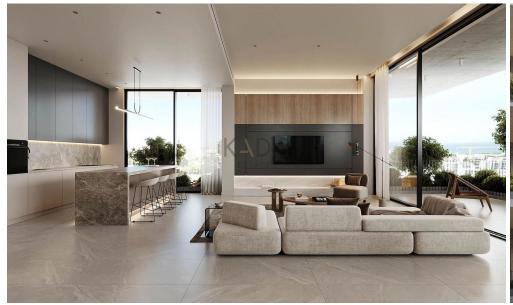

## 2 Bedroom Apartment for Sale in Limassol District

- •2 bedrooms
- •2 W/C
- •Internal Area 83m2
- Covered Verandas 23m2
- •Roof Garden 89m2
- Covered Parking
- •Central A/C System
- Swimming Pool
- •Gym & Sauna
- $\bullet Storage$
- Photovoltaic Panels