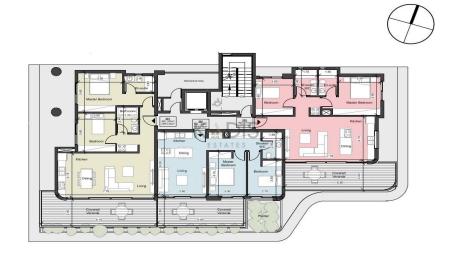

## 2 Bedroom Apartment for Sale in Limassol District

- •2 bedrooms
- •2 W/C
- •Internal Area 83m2
- Covered Verandas 23m2
- •Roof Garden 89m2
- Covered Parking
- •Central A/C System
- Swimming Pool
- •Gym & Sauna
- $\bullet Storage$
- Photovoltaic Panels

| Property Info    |                | Plot / Area Info |              |  |
|------------------|----------------|------------------|--------------|--|
| Covered Area     | 83             | Pool             | Yes          |  |
| Air Conditioning | All rooms, Yes | Parking          | Covered, Yes |  |