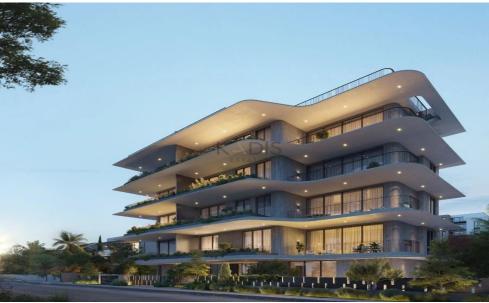

## 2 Bedroom Apartment for Sale in Limassol District

- •2 bedrooms
- •2 W/C
- •Internal Area 83m2
- Covered Verandas 23m2
- •Roof Garden 89m2
- Covered Parking
- •Central A/C System
- Swimming Pool
- •Gym & Sauna
- $\bullet Storage$
- Photovoltaic Panels