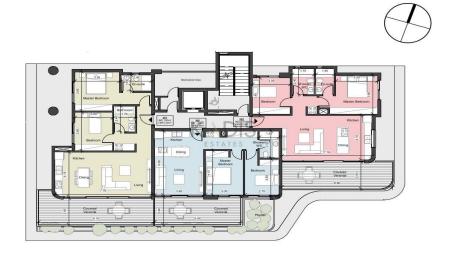

## 2 Bedroom Apartment for Sale in Limassol District

- •2 bedrooms
- •2 W/C
- •Internal Area 83m2
- Covered Verandas 23m2
- •Roof Garden 89m2
- Covered Parking
- •Central A/C System
- Swimming Pool
- •Gym & Sauna
- $\bullet Storage$
- Photovoltaic Panels

| Property Info    |                | Plot / Area Info |              |  |
|------------------|----------------|------------------|--------------|--|
| Covered Area     | 83             | Pool             | Yes          |  |
| Air Conditioning | All rooms, Yes | Parking          | Covered, Yes |  |