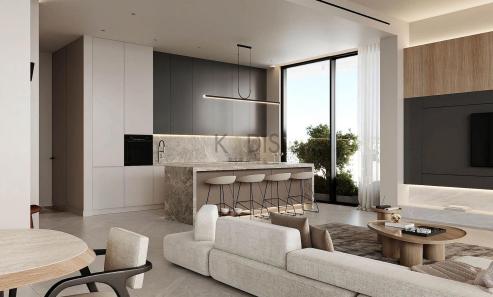

## 2 Bedroom Apartment for Sale in Limassol District

- •2 bedrooms
- •2 W/C
- •Internal Area 83m2
- Covered Verandas 23m2
- •Roof Garden 89m2
- Covered Parking
- •Central A/C System
- Swimming Pool
- •Gym & Sauna
- $\bullet Storage$
- Photovoltaic Panels