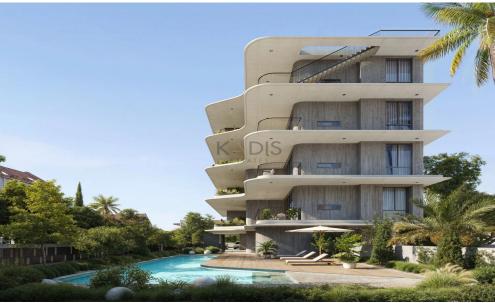

## 2 Bedroom Apartment for Sale in Limassol District

- •2 bedrooms
- •2 W/C
- •Internal Area 83m2
- Covered Verandas 23m2
- •Roof Garden 89m2
- Covered Parking
- •Central A/C System
- Swimming Pool
- •Gym & Sauna
- $\bullet Storage$
- Photovoltaic Panels