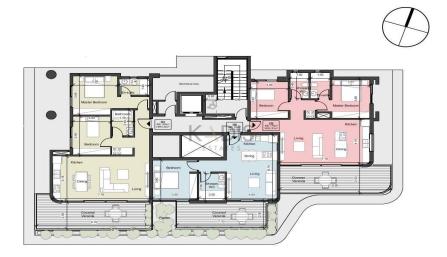

## 2 Bedroom Apartment for Sale in Limassol District

- •2 bedrooms
- •2 W/C
- •Internal Area 83m2
- Covered Verandas 23m2
- •Roof Garden 89m2
- Covered Parking
- •Central A/C System
- Swimming Pool
- •Gym & Sauna
- $\bullet Storage$
- Photovoltaic Panels

| Property Info    |                | Plot / Area Info |              |  |
|------------------|----------------|------------------|--------------|--|
| Covered Area     | 83             | Pool             | Yes          |  |
| Air Conditioning | All rooms, Yes | Parking          | Covered, Yes |  |