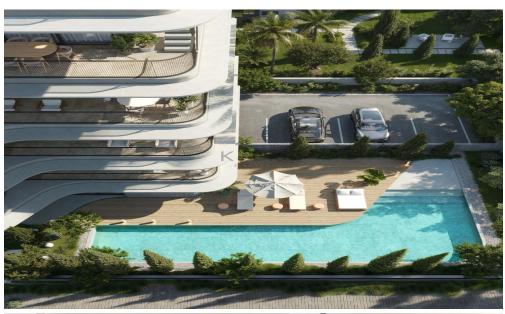

## 2 Bedroom Apartment for Sale in Limassol District

- •2 bedrooms
- •2 W/C
- •Internal Area 83m2
- Covered Verandas 23m2
- •Roof Garden 89m2
- Covered Parking
- •Central A/C System
- Swimming Pool
- •Gym & Sauna
- $\bullet Storage$
- Photovoltaic Panels