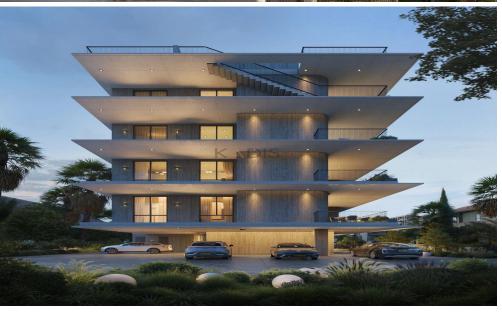

## 2 Bedroom Apartment for Sale in Limassol District

- •2 bedrooms
- •2 W/C
- •Internal Area 83m2
- Covered Verandas 23m2
- •Roof Garden 89m2
- Covered Parking
- •Central A/C System
- Swimming Pool
- •Gym & Sauna
- $\bullet Storage$
- Photovoltaic Panels