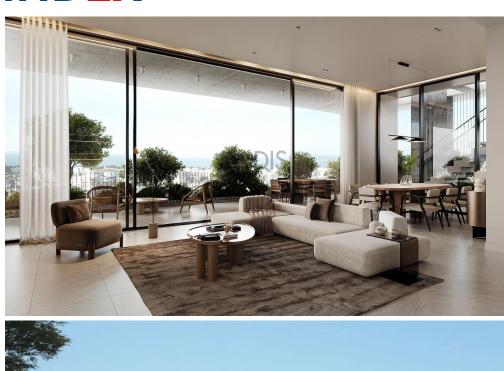

## 2 Bedroom Apartment for Sale in Limassol District

- •2 bedrooms
- •2 W/C
- •Internal Area 83m2
- Covered Verandas 23m2
- •Roof Garden 89m2
- Covered Parking
- •Central A/C System
- Swimming Pool
- •Gym & Sauna
- $\bullet Storage$
- Photovoltaic Panels