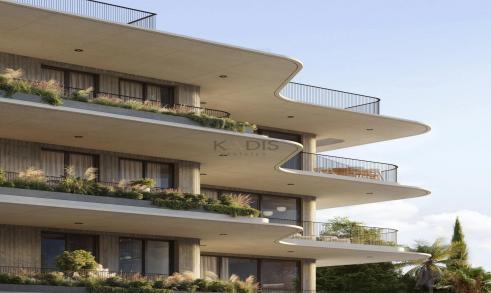

## 2 Bedroom Apartment for Sale in Limassol District

- •2 bedrooms
- •2 W/C
- •Internal Area 83m2
- Covered Verandas 23m2
- •Roof Garden 89m2
- Covered Parking
- •Central A/C System
- Swimming Pool
- •Gym & Sauna
- $\bullet Storage$
- Photovoltaic Panels