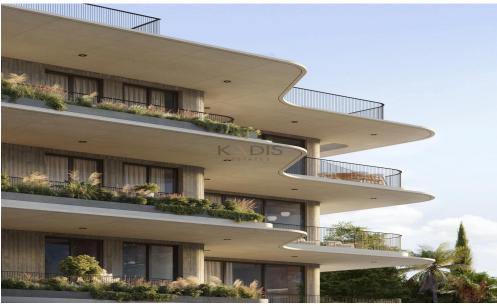

## 2 Bedroom Apartment for Sale in Limassol District

- •2 bedrooms
- •1 W/C
- •Internal Area 63m2
- Covered Verandas 15m2
- •Roof Garden 82m2
- Covered Parking
- •Central A/C System
- Swimming Pool
- •Gym & Sauna