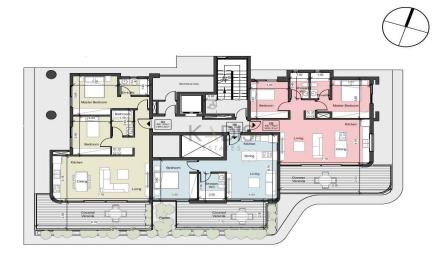

## 2 Bedroom Apartment for Sale in Limassol District

- •2 bedrooms
- •1 W/C
- •Internal Area 63m2
- Covered Verandas 15m2
- •Roof Garden 82m2
- Covered Parking
- •Central A/C System
- Swimming Pool
- •Gym & Sauna

**Property Info** 

- Storage
- Photovoltaic Panels

| Property into    |                | riot / Area iiiio |              |
|------------------|----------------|-------------------|--------------|
| Covered Area     | 63             | Pool              | Yes          |
| Air Conditioning | All rooms, Yes | Parking           | Covered, Yes |