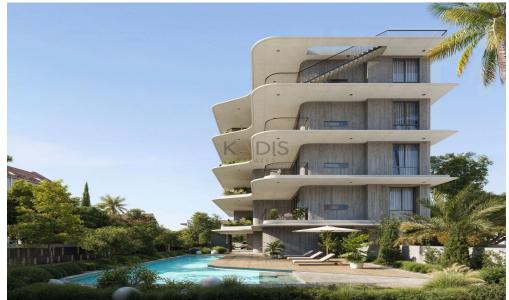

## 2 Bedroom Apartment for Sale in Limassol District

- •2 bedrooms
- •1 W/C
- •Internal Area 63m2
- Covered Verandas 15m2
- •Roof Garden 82m2
- Covered Parking
- •Central A/C System
- Swimming Pool
- •Gym & Sauna