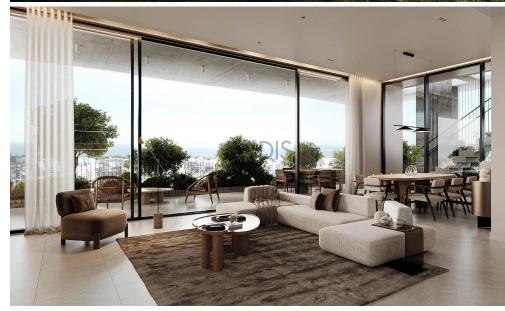

## 2 Bedroom Apartment for Sale in Limassol District

- •2 bedrooms
- •1 W/C
- •Internal Area 63m2
- Covered Verandas 15m2
- •Roof Garden 82m2
- Covered Parking
- •Central A/C System
- Swimming Pool
- •Gym & Sauna