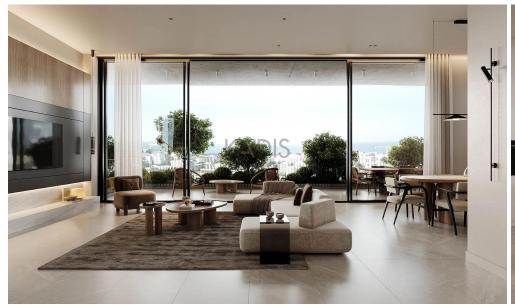

## 2 Bedroom Apartment for Sale in Limassol District

- •2 bedrooms
- •1 W/C
- •Internal Area 63m2
- Covered Verandas 15m2
- •Roof Garden 82m2
- Covered Parking
- •Central A/C System
- Swimming Pool
- •Gym & Sauna