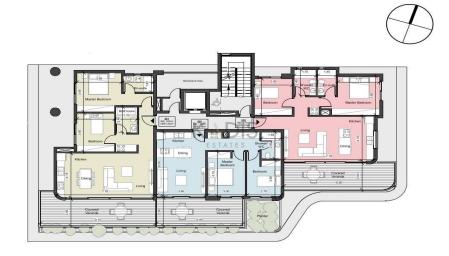

## 2 Bedroom Apartment for Sale in Limassol District

- •2 bedrooms
- •1 W/C
- •Internal Area 63m2
- Covered Verandas 15m2
- •Roof Garden 82m2
- Covered Parking
- •Central A/C System
- Swimming Pool
- •Gym & Sauna

**Property Info** 

- Storage
- Photovoltaic Panels

| Property into    |                | riot / Area iiiio |              |
|------------------|----------------|-------------------|--------------|
| Covered Area     | 63             | Pool              | Yes          |
| Air Conditioning | All rooms, Yes | Parking           | Covered, Yes |