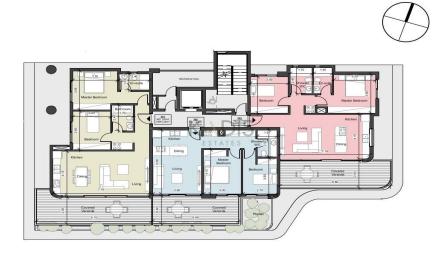

## 2 Bedroom Apartment for Sale in Limassol District

- •2 bedrooms
- •1 W/C
- •Internal Area 63m2
- Covered Verandas 15m2
- •Roof Garden 82m2
- Covered Parking
- •Central A/C System
- Swimming Pool
- •Gym & Sauna

**Property Info** 

- Storage
- Photovoltaic Panels

| Property into    |                | riot / Area iiiio |              |
|------------------|----------------|-------------------|--------------|
| Covered Area     | 63             | Pool              | Yes          |
| Air Conditioning | All rooms, Yes | Parking           | Covered, Yes |

Plot / Area Info

| Additional lillo |                  |
|------------------|------------------|
| Reference Number | 11972            |
| Property type    | <b>Apartment</b> |
| Condition        | <b>Brand New</b> |
| Bathrooms        | 1                |