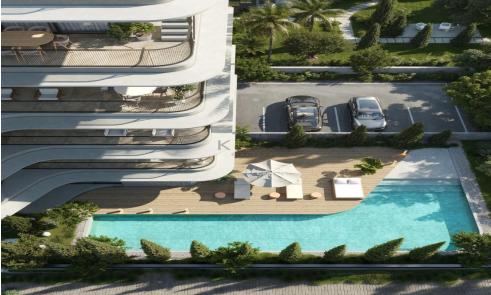

## 2 Bedroom Apartment for Sale in Limassol District

- •2 bedrooms
- •1 W/C
- •Internal Area 63m2
- Covered Verandas 15m2
- •Roof Garden 82m2
- Covered Parking
- •Central A/C System
- Swimming Pool
- •Gym & Sauna