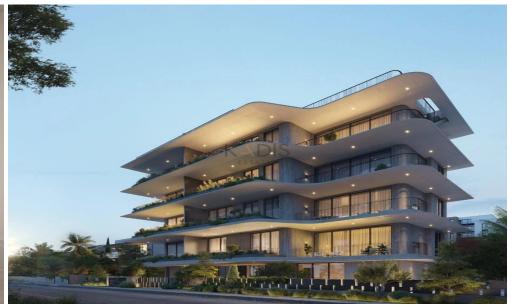

## 2 Bedroom Apartment for Sale in Limassol District

- •2 bedrooms
- •1 W/C
- •Internal Area 63m2
- Covered Verandas 15m2
- •Roof Garden 82m2
- Covered Parking
- •Central A/C System
- Swimming Pool
- •Gym & Sauna