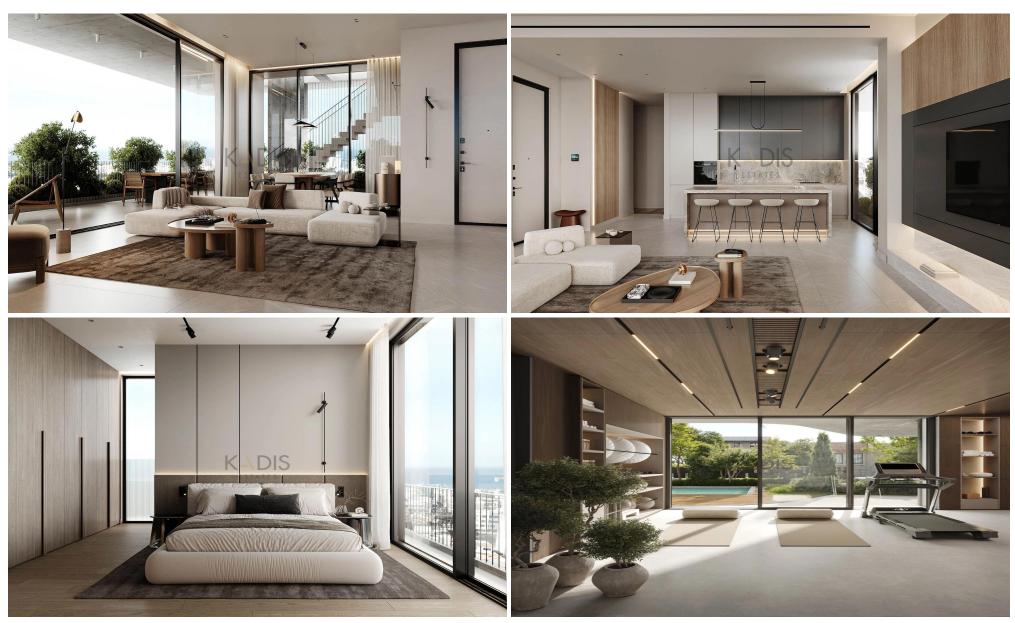

## 2 Bedroom Apartment for Sale in Limassol District

- •2 bedrooms
- •1 W/C
- •Internal Area 63m2
- Covered Verandas 15m2
- •Roof Garden 82m2
- Covered Parking
- •Central A/C System
- Swimming Pool
- •Gym & Sauna