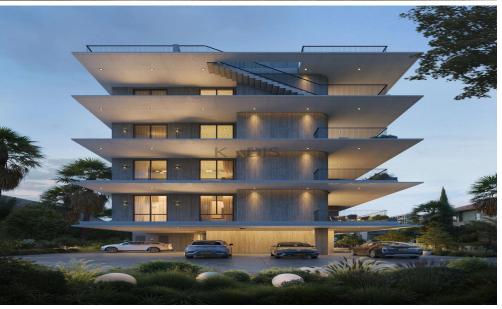

## 2 Bedroom Apartment for Sale in Limassol District

- •2 bedrooms
- •1 W/C
- •Internal Area 63m2
- Covered Verandas 15m2
- •Roof Garden 82m2
- Covered Parking
- •Central A/C System
- Swimming Pool
- •Gym & Sauna