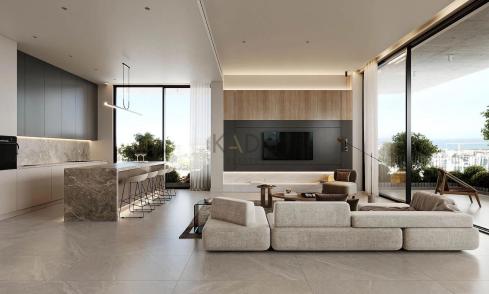

## 2 Bedroom Apartment for Sale in Limassol District

- •2 bedrooms
- •1 W/C
- •Internal Area 63m2
- Covered Verandas 15m2
- •Roof Garden 82m2
- Covered Parking
- •Central A/C System
- Swimming Pool
- •Gym & Sauna