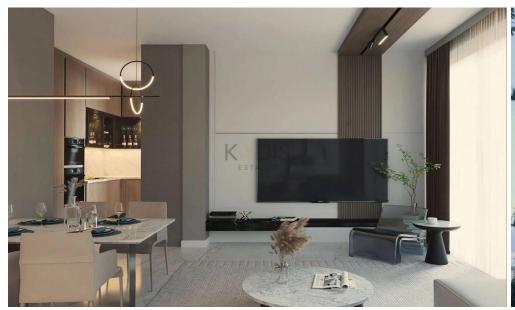

## 2 Bedroom Apartment for Sale in Limassol - Zakaki

- •2+1 bedrooms
- •2 W/C
- •Internal Area 87m2
- Covered Verandas 34m2
- Uncovered Verandas 9.2m2
- Covered Parking
- A/C
- Underfloor Heating
- Storage
- •Energy Efficiency "A"