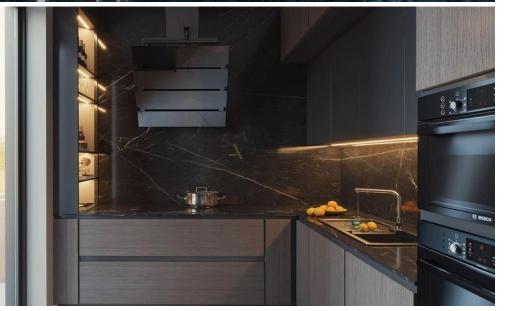

## 2 Bedroom Apartment for Sale in Limassol - Zakaki

- •2+1 bedrooms
- •2 W/C
- •Internal Area 87m2
- Covered Verandas 34m2
- Uncovered Verandas 9.2m2
- Covered Parking
- A/C
- Underfloor Heating
- Storage
- •Energy Efficiency "A"

| <b>Prop</b> | erty | Info |
|-------------|------|------|
|-------------|------|------|

Covered Area 87

Heating Underfloor Heating, Yes

Air Conditioning All rooms, Yes

Plot / Area Info

**Parking** 

**Additional info** 