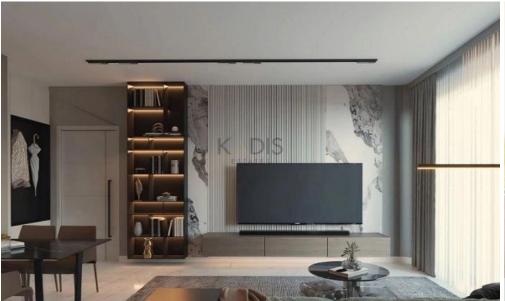

## 2 Bedroom Apartment for Sale in Limassol - Zakaki

- •2+1 bedrooms
- •2 W/C
- •Internal Area 87m2
- Covered Verandas 34m2
- Uncovered Verandas 9.2m2
- Covered Parking
- A/C
- Underfloor Heating
- Storage
- •Energy Efficiency "A"