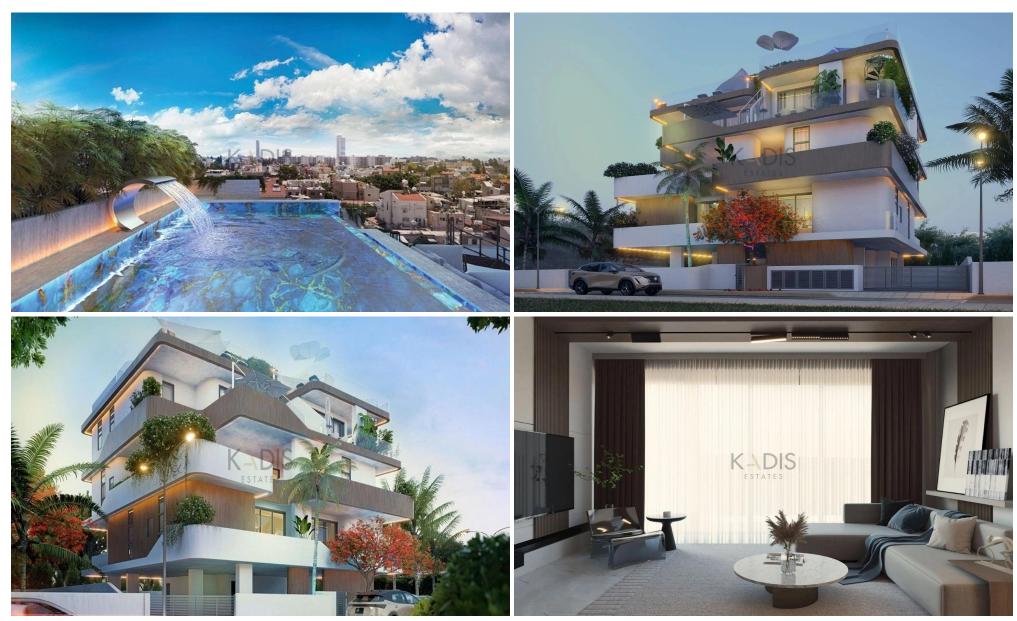

## 2 Bedroom Apartment for Sale in Limassol - Zakaki

- •2+1 bedrooms
- •2 W/C
- •Internal Area 87m2
- Covered Verandas 34m2
- Uncovered Verandas 9.2m2
- Covered Parking
- A/C
- Underfloor Heating
- Storage
- •Energy Efficiency "A"

## Amenities Location

• Elevator Limassol - Zakaki Region: Limassol

Coordinates: **34.65685605778** / **33.001772887264** 

Price: €490 000 + VAT

VAT for this property is **€24,500** or **€93,100**. VAT usually is 19%. If it is your first purchase of property, you can have VAT reduced to 5% for the first 150sq.m. of the property.