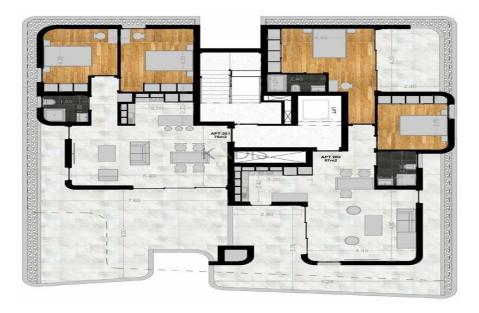

## 2 Bedroom Apartment for Sale in Limassol - Zakaki

- •2+1 bedrooms
- •2 W/C
- •Internal Area 87m2
- Covered Verandas 34m2
- Uncovered Verandas 9.2m2
- Covered Parking
- A/C
- Underfloor Heating
- Storage
- •Energy Efficiency "A"

| <b>Prop</b> | erty | Info |
|-------------|------|------|
|-------------|------|------|

Covered Area 87

Heating Underfloor Heating, Yes

Air Conditioning All rooms, Yes

Plot / Area Info

**Parking** 

**Additional info** 