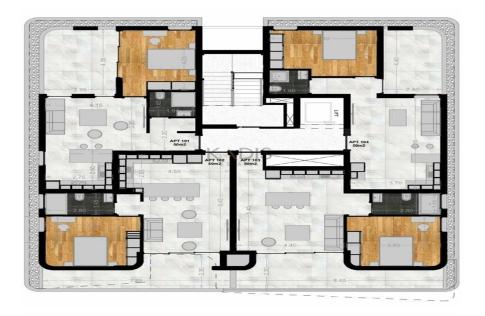

## 2 Bedroom Apartment for Sale in Limassol - Zakaki

- •2+1 bedrooms
- •2 W/C
- •Internal Area 87m2
- Covered Verandas 34m2
- Uncovered Verandas 9.2m2
- Covered Parking
- A/C
- Underfloor Heating
- Storage
- •Energy Efficiency "A"

| <b>Prop</b> | erty | Info |
|-------------|------|------|
|-------------|------|------|

Covered Area 87

Heating Underfloor Heating, Yes

Air Conditioning All rooms, Yes

Plot / Area Info

**Parking** 

**Additional info** 

Reference Number 11974

Property type Apartment
Covered, Yes Condition Brand New

Bathrooms 2

View **Sea view** 