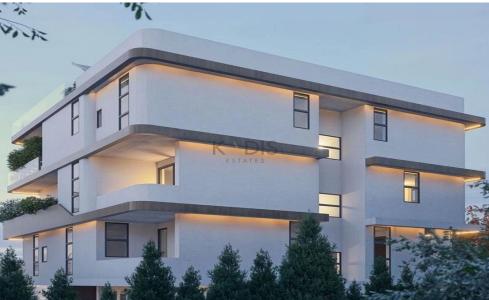

## 2 Bedroom Apartment for Sale in Limassol - Zakaki

- •2+1 bedrooms
- •2 W/C
- •Internal Area 87m2
- Covered Verandas 34m2
- Uncovered Verandas 9.2m2
- Covered Parking
- A/C
- Underfloor Heating
- Storage
- •Energy Efficiency "A"

## Amenities Location

• Elevator Limassol - Zakaki Region: Limassol

Coordinates: **34.65685605778** / **33.001772887264** 

Price: €490 000 + VAT

VAT for this property is **€24,500** or **€93,100**. VAT usually is 19%. If it is your first purchase of property, you can have VAT reduced to 5% for the first 150sq.m. of the property.