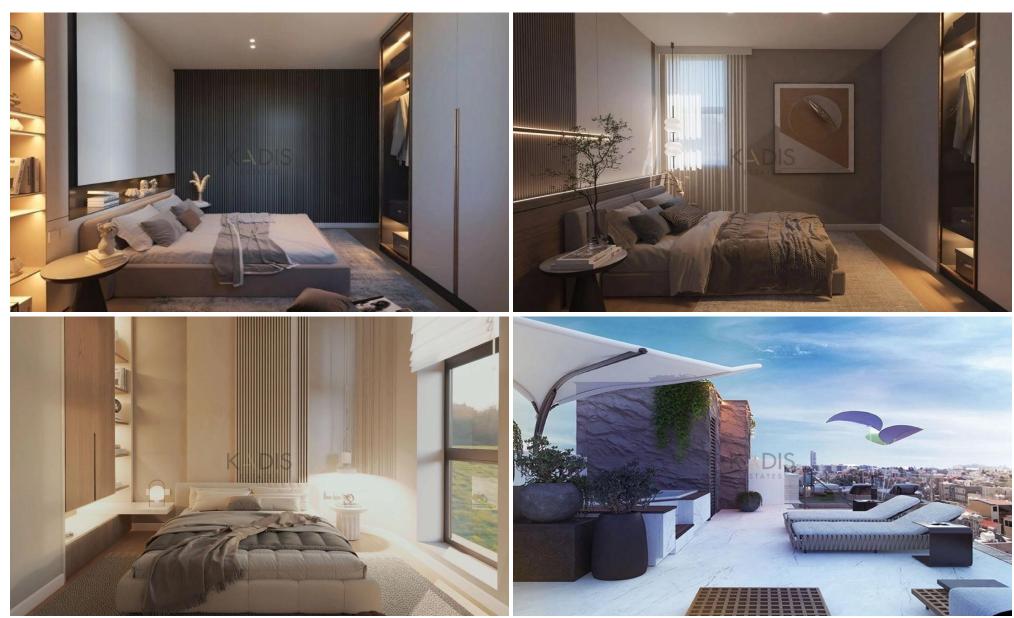

## 2 Bedroom Apartment for Sale in Limassol - Zakaki

- •2+1 bedrooms
- •2 W/C
- •Internal Area 87m2
- Covered Verandas 34m2
- Uncovered Verandas 9.2m2
- Covered Parking
- A/C
- Underfloor Heating
- Storage
- •Energy Efficiency "A"