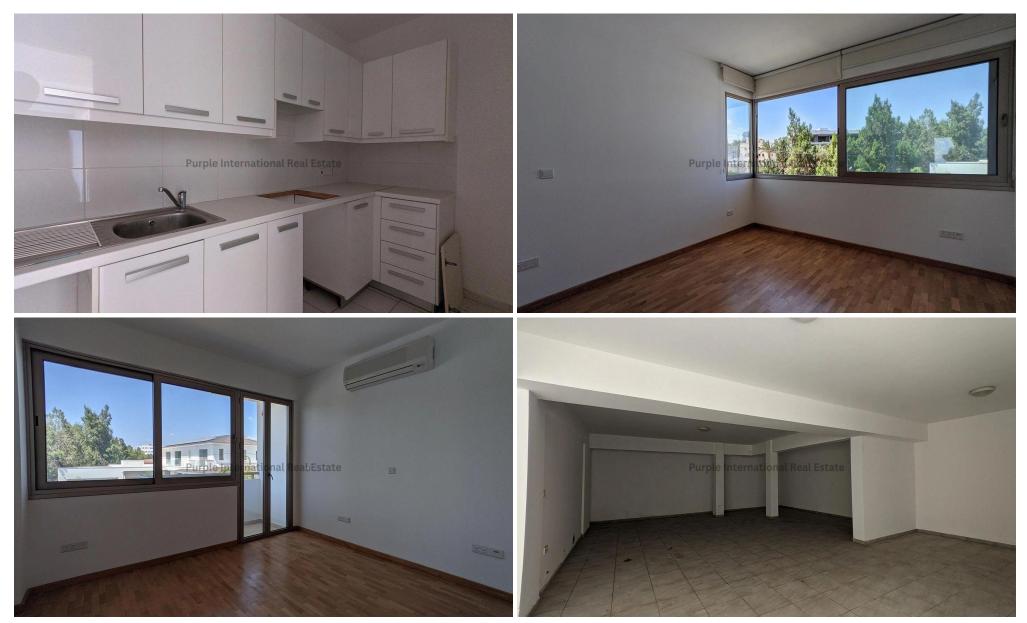

## 4 Bedroom House for Sale in Nicosia District

A luxurious two storey house with a basement nestled in one of the most desirable areas in Aglantzia, Nicosia. The ground floor consists of an entrance hall, an open plan living / dining room, a guest toilet and a kitchen with a sitting area. The 1st floor consists of 4 bedrooms, of which two are en-suite with a bathroom / shower, toilet and walk in wardrobes, a sitting area and a laundry room. Furthermore, the basement of approximately 217 sq.m. consists of two parking spaces, a guest toilet with a shower, a bedroom, a room and a kitchen. Also there are two parking spaces on the side There is a separate title deed for this property. The asset is located approximately 400m nor...