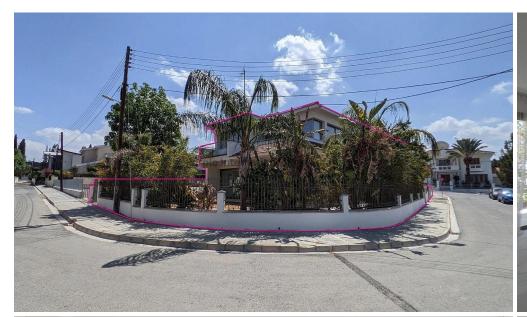

## 4 Bedroom House for Sale in Nicosia District

A luxurious two storey house with a basement nestled in one of the most desirable areas in Aglantzia, Nicosia. The ground floor consists of an entrance hall, an open plan living / dining room, a guest toilet and a kitchen with a sitting area. The 1st floor consists of 4 bedrooms, of which two are en-suite with a bathroom / shower, toilet and walk in wardrobes, a sitting area and a laundry room. Furthermore, the basement of approximately 217 sq.m. consists of two parking spaces, a guest toilet with a shower, a bedroom, a room and a kitchen. Also there are two parking spaces on the side There is a separate title deed for this property. The asset is located approximately 400m nor...