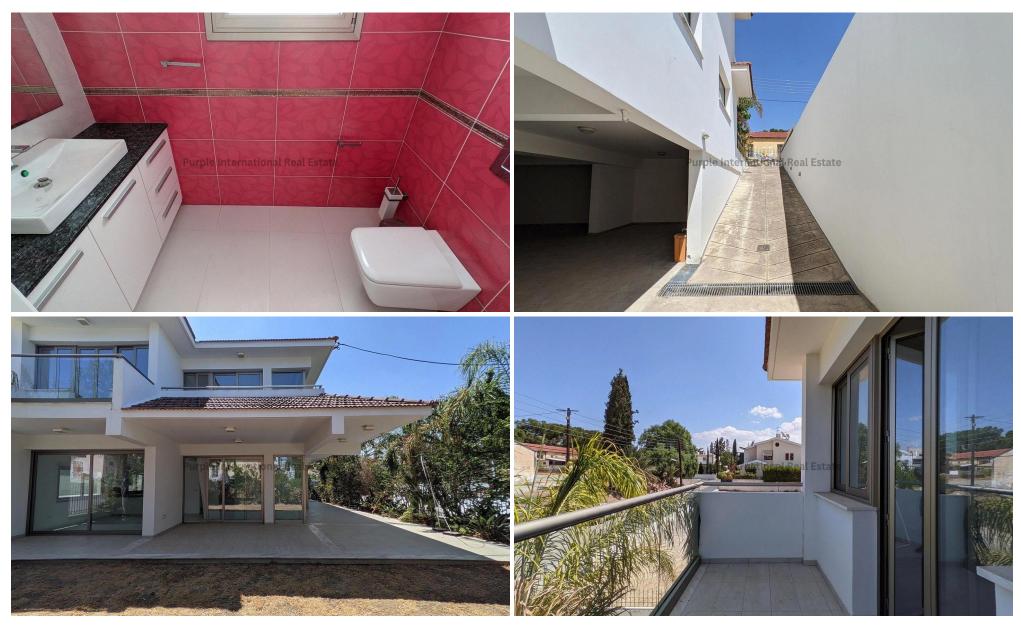

## 4 Bedroom House for Sale in Nicosia District

A luxurious two storey house with a basement nestled in one of the most desirable areas in Aglantzia, Nicosia. The ground floor consists of an entrance hall, an open plan living / dining room, a guest toilet and a kitchen with a sitting area. The 1st floor consists of 4 bedrooms, of which two are en-suite with a bathroom / shower, toilet and walk in wardrobes, a sitting area and a laundry room. Furthermore, the basement of approximately 217 sq.m. consists of two parking spaces, a guest toilet with a shower, a bedroom, a room and a kitchen. Also there are two parking spaces on the side There is a separate title deed for this property. The asset is located approximately 400m nor...