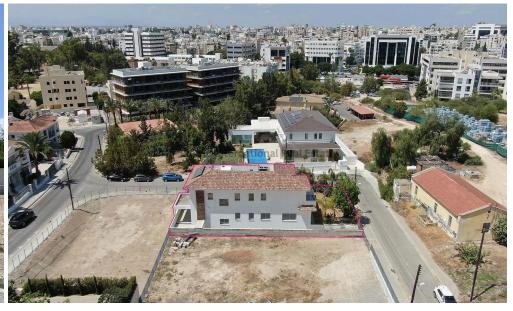

## 4 Bedroom House for Sale in Nicosia District

A luxurious two storey house with a basement nestled in one of the most desirable areas in Aglantzia, Nicosia. The ground floor consists of an entrance hall, an open plan living / dining room, a guest toilet and a kitchen with a sitting area. The 1st floor consists of 4 bedrooms, of which two are en-suite with a bathroom / shower, toilet and walk in wardrobes, a sitting area and a laundry room. Furthermore, the basement of approximately 217 sq.m. consists of two parking spaces, a guest toilet with a shower, a bedroom, a room and a kitchen. Also there are two parking spaces on the side There is a separate title deed for this property. The asset is located approximately 400m nor...