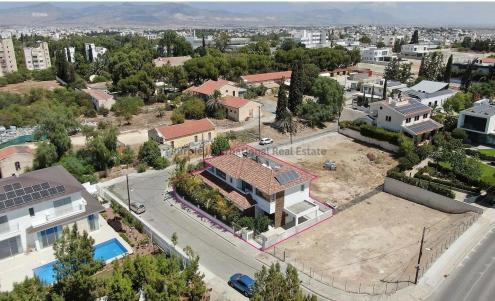

## 4 Bedroom House for Sale in Nicosia District

A luxurious two storey house with a basement nestled in one of the most desirable areas in Aglantzia, Nicosia. The ground floor consists of an entrance hall, an open plan living / dining room, a guest toilet and a kitchen with a sitting area. The 1st floor consists of 4 bedrooms, of which two are en-suite with a bathroom / shower, toilet and walk in wardrobes, a sitting area and a laundry room. Furthermore, the basement of approximately 217 sq.m. consists of two parking spaces, a guest toilet with a shower, a bedroom, a room and a kitchen. Also there are two parking spaces on the side There is a separate title deed for this property. The asset is located approximately 400m nor...