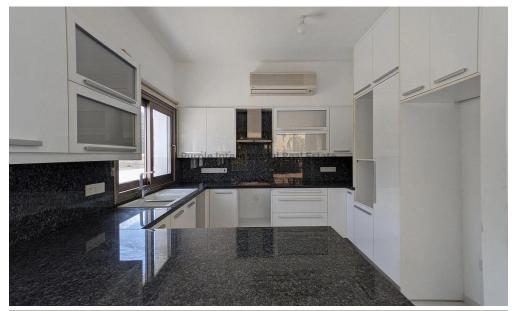

## 4 Bedroom House for Sale in Nicosia District

A luxurious two storey house with a basement nestled in one of the most desirable areas in Aglantzia, Nicosia. The ground floor consists of an entrance hall, an open plan living / dining room, a guest toilet and a kitchen with a sitting area. The 1st floor consists of 4 bedrooms, of which two are en-suite with a bathroom / shower, toilet and walk in wardrobes, a sitting area and a laundry room. Furthermore, the basement of approximately 217 sq.m. consists of two parking spaces, a guest toilet with a shower, a bedroom, a room and a kitchen. Also there are two parking spaces on the side There is a separate title deed for this property. The asset is located approximately 400m nor...