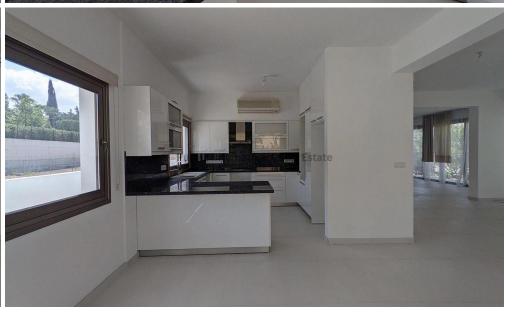

## 4 Bedroom House for Sale in Nicosia District

A luxurious two storey house with a basement nestled in one of the most desirable areas in Aglantzia, Nicosia. The ground floor consists of an entrance hall, an open plan living / dining room, a guest toilet and a kitchen with a sitting area. The 1st floor consists of 4 bedrooms, of which two are en-suite with a bathroom / shower, toilet and walk in wardrobes, a sitting area and a laundry room. Furthermore, the basement of approximately 217 sq.m. consists of two parking spaces, a guest toilet with a shower, a bedroom, a room and a kitchen. Also there are two parking spaces on the side There is a separate title deed for this property. The asset is located approximately 400m nor...