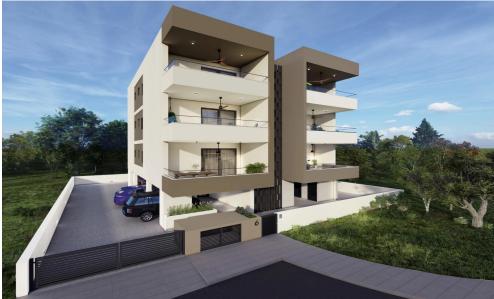

## 500m<sup>2</sup> Building for Sale in Pano Polemidia, Limassol District

Reference ID: #SA36530Price details: €1,700,000 +VATModern residential building for sale in Pano Polemidia, ideal for investment. The project includes 5 two-bedroom apartments and 1 one-bedroom apartment, with completion expected by July 2026. Built to EU standards and rated Energy Class A+, the building features gated covered parking, a smart intercom system, and a 2.5 kW photovoltaic system for each apartment. Located in a quiet area with easy access to the highway and city center, it offers great potential for rental income or resale.