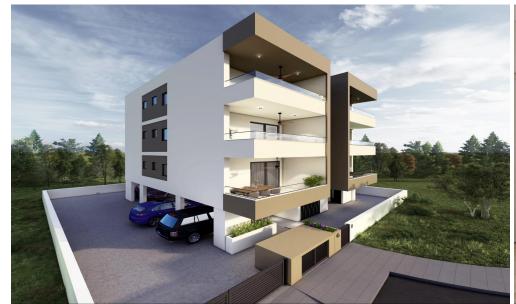

## 500m<sup>2</sup> Building for Sale in Pano Polemidia, Limassol District

Reference ID: #SA36530Price details: €1,700,000 +VATModern residential building for sale in Pano Polemidia, ideal for investment. The project includes 5 two-bedroom apartments and 1 one-bedroom apartment, with completion expected by July 2026. Built to EU standards and rated Energy Class A+, the building features gated covered parking, a smart intercom system, and a 2.5 kW photovoltaic system for each apartment. Located in a quiet area with easy access to the highway and city center, it offers great potential for rental income or resale.

Property Info Plot / Area Info

Covered Area **500**Total Number of Floors **3** 

**Additional info** 

Reference Number SA36530
Property type Building

Condition Under Construction

Bathrooms 5+

Amenities Location

**Location:** Pano Polemidia Region: **Limassol** 

Coordinates: 34.689232306845 / 32.994121438604

Price: €1 700 000 + VAT

VAT for this property is **€251,600** or **€323,000**. VAT usually is 19%. If it is your first purchase of property, you can have VAT reduced to 5% for the first 150sq.m. of the property.