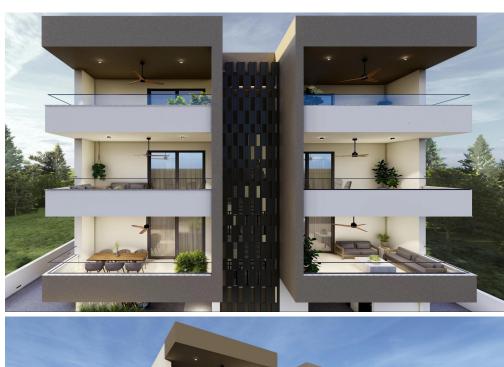

## 500m<sup>2</sup> Building for Sale in Pano Polemidia, Limassol District

Reference ID: #SA36530Price details: €1,700,000 +VATModern residential building for sale in Pano Polemidia, ideal for investment. The project includes 5 two-bedroom apartments and 1 one-bedroom apartment, with completion expected by July 2026. Built to EU standards and rated Energy Class A+, the building features gated covered parking, a smart intercom system, and a 2.5 kW photovoltaic system for each apartment. Located in a quiet area with easy access to the highway and city center, it offers great potential for rental income or resale.