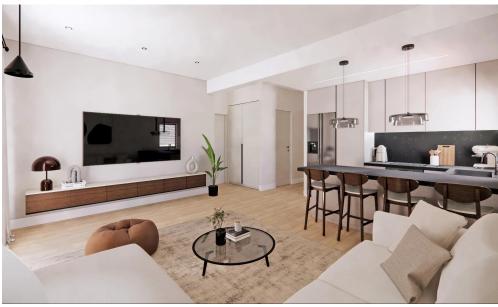

## 500m<sup>2</sup> Building for Sale in Pano Polemidia, Limassol District

Reference ID: #SA36530Price details: €1,700,000 +VATModern residential building for sale in Pano Polemidia, ideal for investment. The project includes 5 two-bedroom apartments and 1 one-bedroom apartment, with completion expected by July 2026. Built to EU standards and rated Energy Class A+, the building features gated covered parking, a smart intercom system, and a 2.5 kW photovoltaic system for each apartment. Located in a quiet area with easy access to the highway and city center, it offers great potential for rental income or resale.