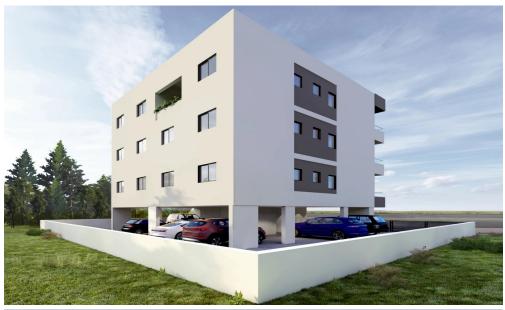

## 500m<sup>2</sup> Building for Sale in Pano Polemidia, Limassol District

Reference ID: #SA36530Price details: €1,700,000 +VATModern residential building for sale in Pano Polemidia, ideal for investment. The project includes 5 two-bedroom apartments and 1 one-bedroom apartment, with completion expected by July 2026. Built to EU standards and rated Energy Class A+, the building features gated covered parking, a smart intercom system, and a 2.5 kW photovoltaic system for each apartment. Located in a quiet area with easy access to the highway and city center, it offers great potential for rental income or resale.