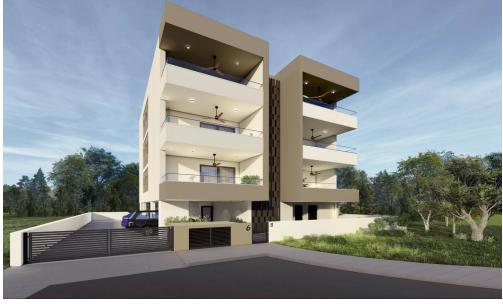

## 500m<sup>2</sup> Building for Sale in Pano Polemidia, Limassol District

Reference ID: #SA36530Price details: €1,700,000 +VATModern residential building for sale in Pano Polemidia, ideal for investment. The project includes 5 two-bedroom apartments and 1 one-bedroom apartment, with completion expected by July 2026. Built to EU standards and rated Energy Class A+, the building features gated covered parking, a smart intercom system, and a 2.5 kW photovoltaic system for each apartment. Located in a quiet area with easy access to the highway and city center, it offers great potential for rental income or resale.

Property Info Plot / Area Info

Covered Area **500**Total Number of Floors **3** 

**Additional info** 

Reference Number SA36530
Property type Building

Condition Under Construction

Bathrooms 5+

Amenities Location

**Location:** Pano Polemidia Region: **Limassol** 

Coordinates: 34.689232306845 / 32.994121438604

Price: €1 700 000 + VAT

VAT for this property is **€251,600** or **€323,000**. VAT usually is 19%. If it is your first purchase of property, you can have VAT reduced to 5% for the first 150sq.m. of the property.