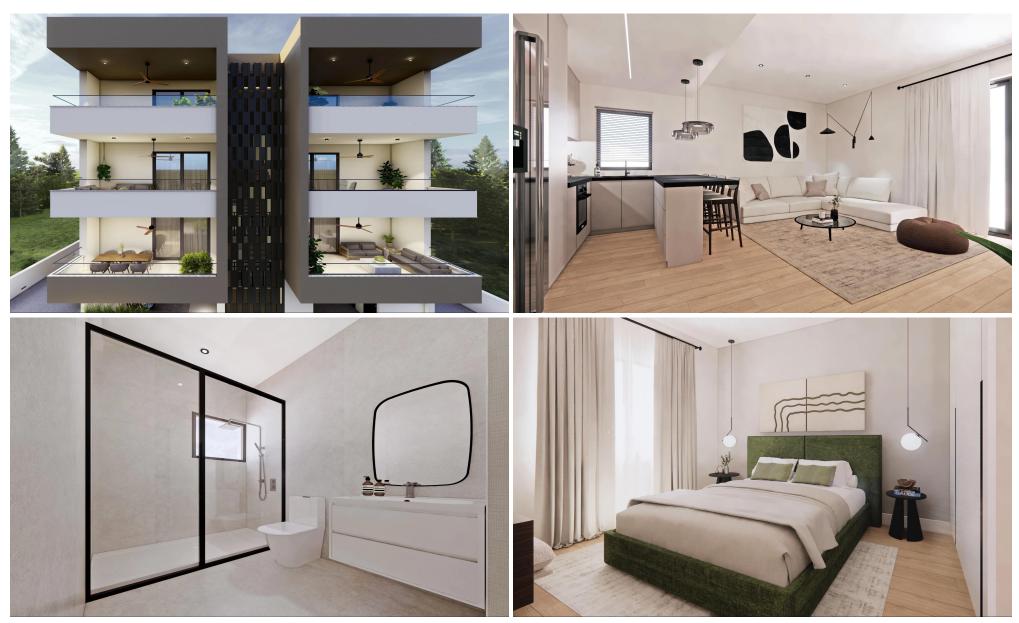

## 2 Bedroom Apartment for Sale in Pano Polemidia, Limassol District

Reference ID: #SA36529Price details: €270,000 +VATLocated in a quiet residential neighborhood of Polemidia, these four modern 2-bedroom apartments offer the perfect balance of comfort, style, and convenience—just a short drive from Limassol's city center and highway access. Each apartment features: 76 sqm internal living space15–19 sqm covered verandaBright open-plan kitchen and living areaQuality finishes throughout1 private parking spacePrices range from €270,000 to €285,000 + VAT, depending on floor level and veranda size. These homes are ideal for couples, small families, or investors seeking value in an up-and-coming area. Whether for residence or rental income, these apartm...