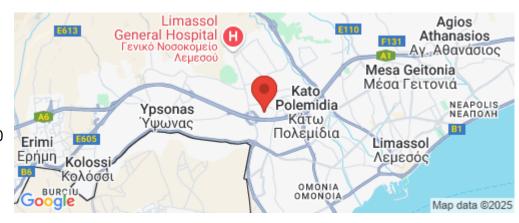

Property Info Plot / Area Info

Covered Area 91

**Amenities Location** 

**Location:** Pano Polemidia Region: **Limassol** 

Coordinates: 34.689060207879 / 32.994183803032