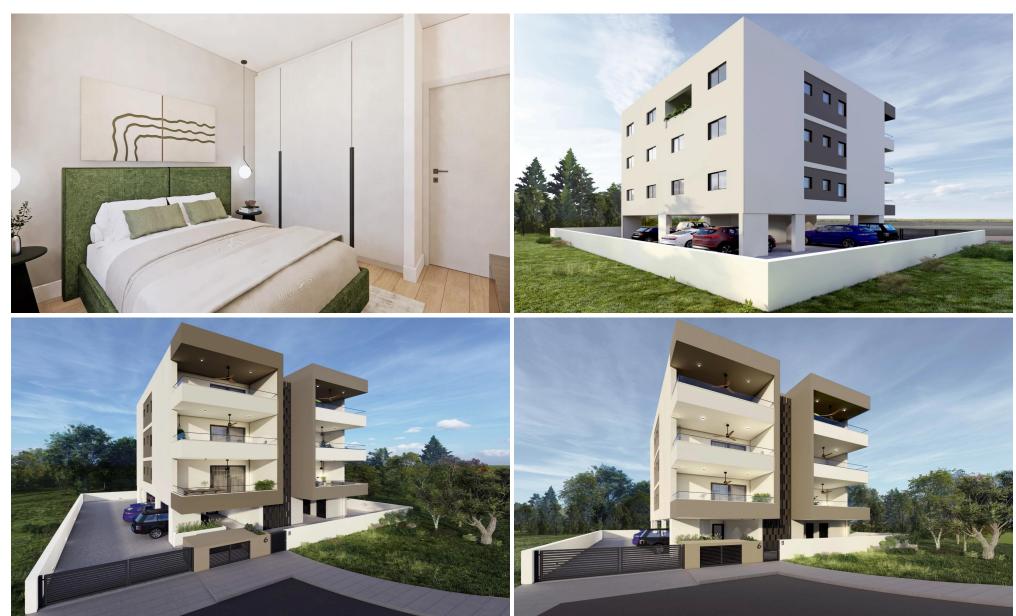

## 2 Bedroom Apartment for Sale in Pano Polemidia, Limassol District

Reference ID: #SA36529Price details: €270,000 +VATLocated in a quiet residential neighborhood of Polemidia, these four modern 2-bedroom apartments offer the perfect balance of comfort, style, and convenience—just a short drive from Limassol's city center and highway access. Each apartment features: 76 sqm internal living space15–19 sqm covered verandaBright open-plan kitchen and living areaQuality finishes throughout1 private parking spacePrices range from €270,000 to €285,000 + VAT, depending on floor level and veranda size. These homes are ideal for couples, small families, or investors seeking value in an up-and-coming area. Whether for residence or rental income, these apartm...