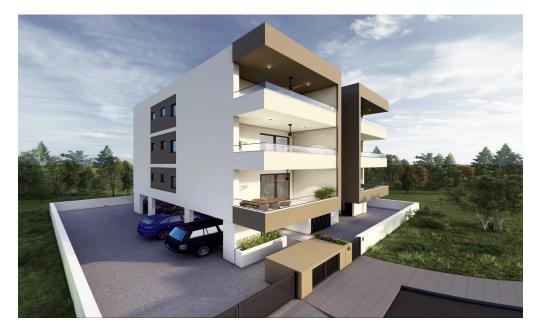

## 2 Bedroom Apartment for Sale in Pano Polemidia, Limassol District

Reference ID: #SA36529Price details: €270,000 +VATLocated in a quiet residential neighborhood of Polemidia, these four modern 2-bedroom apartments offer the perfect balance of comfort, style, and convenience—just a short drive from Limassol's city center and highway access. Each apartment features: 76 sqm internal living space15–19 sqm covered verandaBright open-plan kitchen and living areaQuality finishes throughout1 private parking spacePrices range from €270,000 to €285,000 + VAT, depending on floor level and veranda size. These homes are ideal for couples, small families, or investors seeking value in an up-and-coming area. Whether for residence or rental income, these apartm...