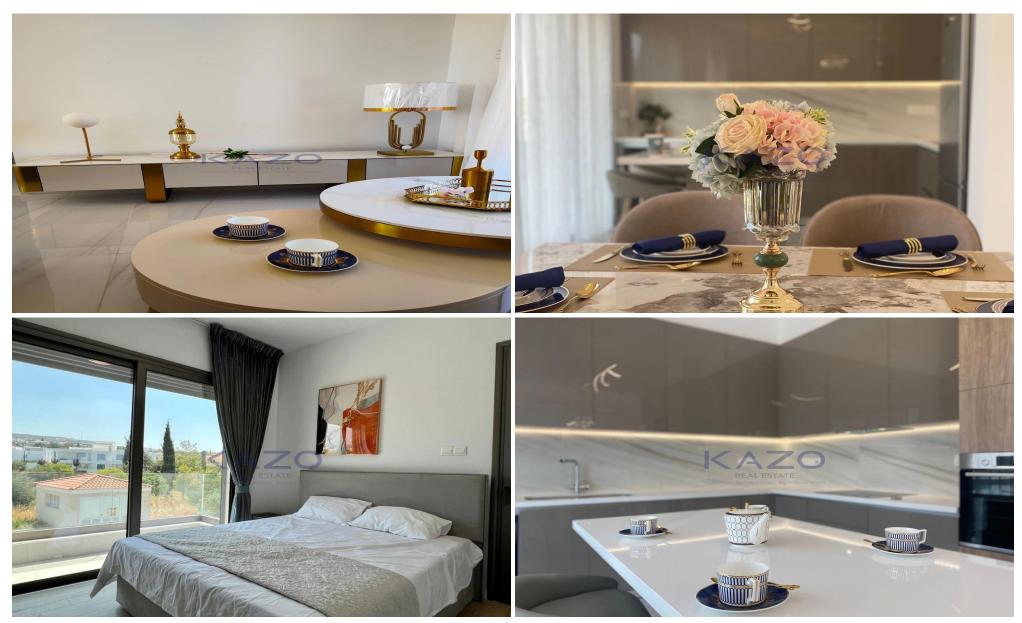

## 2 Bedroom House for Sale in Konia, Paphos District

For sale: This key-ready villa offers comfortable living with a modern design in the sought-after area of Konia. The property features an internal space of 103 square meters, thoughtfully laid out with two spacious bedrooms, perfect for both families and couples. Every room is bathed in natural light, creating a bright and welcoming atmosphere.

Konia is a peaceful residential area, celebrated for its beautiful views, friendly community, and convenient access to local shops, schools, and main transport routes. The quiet setting makes it ideal for those seeking tranquility while still being close to all everyday amenities.