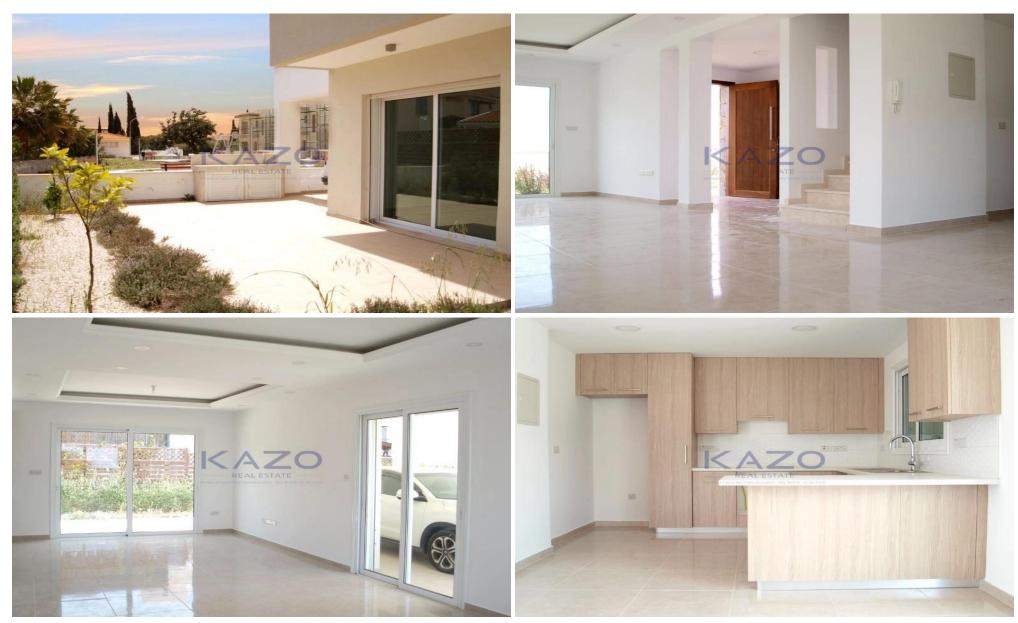

## 3 Bedroom House for Sale in Konia, Paphos District

For sale: Modern villa under construction, offering a spacious internal area of 162 m². This stylish residence features three comfortable bedrooms, making it ideal for families or those seeking extra space. Thoughtful design ensures plenty of natural light and an airy atmosphere throughout the home.

The villa is situated in the sought-after area of Konia, a peaceful residential community that combines traditional charm with modern conveniences. Konia is known for its elevated position, providing pleasant views and a cooler climate. The area is popular with both locals and newcomers due to its proximity to the city and easy access to amenities such as schools, shops, and restaurant...