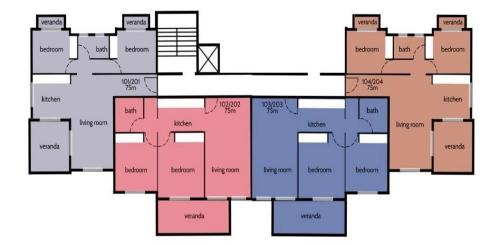

## **2** Bedroom Apartment for Sale in Limassol - Panthea

Contemporary Residential Project in Panthea, Limassol

This modern residential development is located in the highly sought-after area of Panthea, Limassol. Designed to meet the needs of a new generation, the project combines aesthetics, functionality, and innovation, offering the ideal environment for balanced living, work, and recreation.

**Project Overview** 

A thoughtfully designed in one of Limassol's most actively developing areas, offering premium construction quality, a high level of comfort, and access to top-tier amenities. The building includes multiple facilities for sport, relaxation, and productivity, creating an ideal atmosphere for modern urban life.