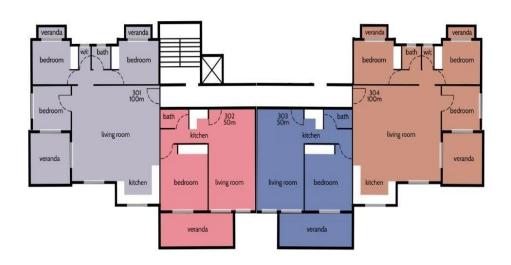

## **2** Bedroom Apartment for Sale in Limassol - Panthea

Contemporary Residential Project in Panthea, Limassol

This modern residential development is located in the highly sought-after area of Panthea, Limassol. Designed to meet the needs of a new generation, the project combines aesthetics, functionality, and innovation, offering the ideal environment for balanced living, work, and recreation.

**Project Overview** 

A thoughtfully designed in one of Limassol's most actively developing areas, offering premium construction quality, a high level of comfort, and access to top-tier amenities. The building includes multiple facilities for sport, relaxation, and productivity, creating an ideal atmosphere for modern urban life.