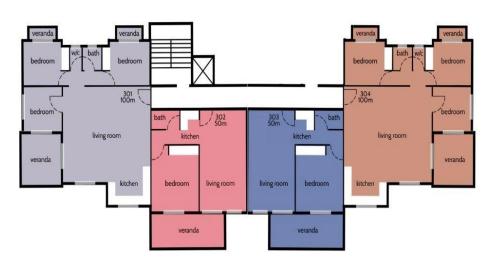

## 2 Bedroom Apartment for Sale in Limassol - Panthea

Contemporary Residential Project in Panthea, Limassol

This modern residential development is located in the highly sought-after area of Panthea, Limassol. Designed to meet the needs of a new generation, the project combines aesthetics, functionality, and innovation, offering the ideal environment for balanced living, work, and recreation.

**Project Overview** 

A thoughtfully designed in one of Limassol's most actively developing areas, offering premium construction quality, a high level of comfort, and access to top-tier amenities. The building includes multiple facilities for sport, relaxation, and productivity, creating an ideal atmosphere for modern urban life.