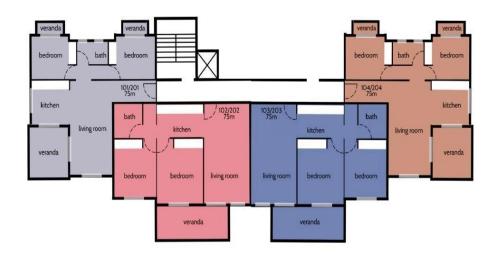

## 2 Bedroom Apartment for Sale in Limassol - Panthea

Contemporary Residential Project in Panthea, Limassol

This modern residential development is located in the highly sought-after area of Panthea, Limassol. Designed to meet the needs of a new generation, the project combines aesthetics, functionality, and innovation, offering the ideal environment for balanced living, work, and recreation.

**Project Overview** 

A thoughtfully designed in one of Limassol's most actively developing areas, offering premium construction quality, a high level of comfort, and access to top-tier amenities. The building includes multiple facilities for sport, relaxation, and productivity, creating an ideal atmosphere for modern urban life.