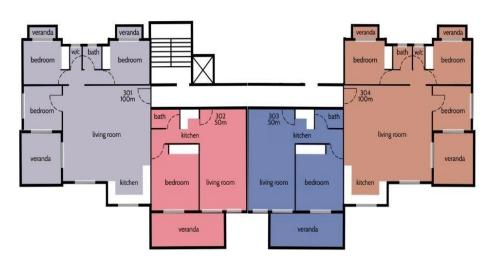

## 2 Bedroom Apartment for Sale in Limassol - Panthea

Contemporary Residential Project in Panthea, Limassol

This modern residential development is located in the highly sought-after area of Panthea, Limassol. Designed to meet the needs of a new generation, the project combines aesthetics, functionality, and innovation, offering the ideal environment for balanced living, work, and recreation.

**Project Overview** 

A thoughtfully designed in one of Limassol's most actively developing areas, offering premium construction quality, a high level of comfort, and access to top-tier amenities. The building includes multiple facilities for sport, relaxation, and productivity, creating an ideal atmosphere for modern urban life.