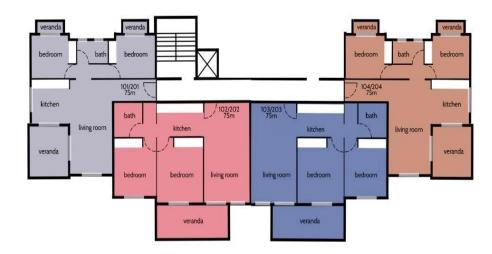

## 2 Bedroom Apartment for Sale in Limassol - Panthea

Contemporary Residential Project in Panthea, Limassol

This modern residential development is located in the highly sought-after area of Panthea, Limassol. Designed to meet the needs of a new generation, the project combines aesthetics, functionality, and innovation, offering the ideal environment for balanced living, work, and recreation.

**Project Overview** 

A thoughtfully designed in one of Limassol's most actively developing areas, offering premium construction quality, a high level of comfort, and access to top-tier amenities. The building includes multiple facilities for sport, relaxation, and productivity, creating an ideal atmosphere for modern urban life.