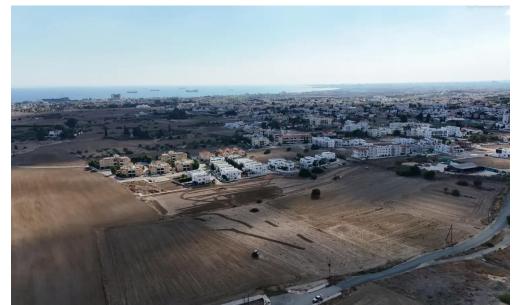

## 270m<sup>2</sup> Plot for Sale in Oroklini, Larnaca District

JUST LAUNCHED - PRE-SALE OPPORTUNITY IN OROKLINI!

A rare chance to own one of 20 prime residential plots ranging from 252m<sup>2</sup> to 292m<sup>2</sup> in a superb location in Oroklini, Larnaca. Enjoy a peaceful, elevated setting with easy access to all amenities and the coastline.

Amenities

Location

Location: Oroklini Region: Larnaca