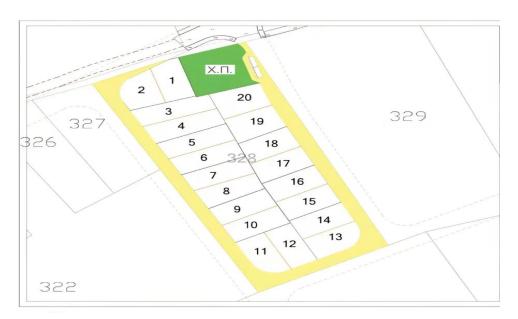

## 270m<sup>2</sup> Plot for Sale in Oroklini, Larnaca District

JUST LAUNCHED - PRE-SALE OPPORTUNITY IN OROKLINI!

A rare chance to own one of 20 prime residential plots ranging from 252m<sup>2</sup> to 292m<sup>2</sup> in a superb location in Oroklini, Larnaca. Enjoy a peaceful, elevated setting with easy access to all amenities and the coastline.

Planning permit valid until 09/2025
Division works begin 01/2026

Perfect for private homes or investment – secure your ideal plot now at pre-sale prices!

| Property Info | Plot / Area Info |     | Additional info                   |                          |  |
|---------------|------------------|-----|-----------------------------------|--------------------------|--|
|               | Plot area        | 270 | Reference Number<br>Property type | 237109<br>Land and Plots |  |
|               |                  |     | roperty type                      |                          |  |