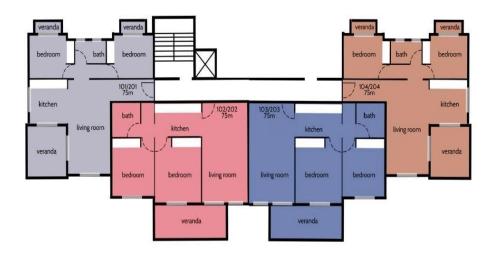

## 3 Bedroom Apartment for Sale in Limassol - Panthea

Contemporary Residential Project in Panthea, Limassol

This modern residential development is located in the highly sought-after area of Panthea, Limassol. Designed to meet the needs of a new generation, the project combines aesthetics, functionality, and innovation, offering the ideal environment for balanced living, work, and recreation.

**Project Overview** 

A thoughtfully designed in one of Limassol's most actively developing areas, offering premium construction quality, a high level of comfort, and access to top-tier amenities. The building includes multiple facilities for sport, relaxation, and productivity, creating an ideal atmosphere for modern urban life.