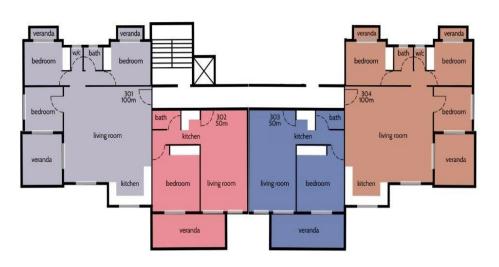

## 3 Bedroom Apartment for Sale in Limassol - Panthea

Contemporary Residential Project in Panthea, Limassol

This modern residential development is located in the highly sought-after area of Panthea, Limassol. Designed to meet the needs of a new generation, the project combines aesthetics, functionality, and innovation, offering the ideal environment for balanced living, work, and recreation.

**Project Overview** 

A thoughtfully designed in one of Limassol's most actively developing areas, offering premium construction quality, a high level of comfort, and access to top-tier amenities. The building includes multiple facilities for sport, relaxation, and productivity, creating an ideal atmosphere for modern urban life.