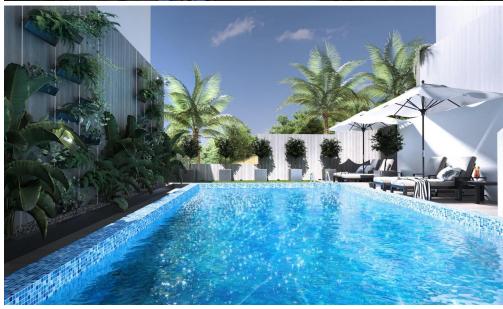

#### communal areas

### specifications

Gym area 190m2 Swimming pool area 105m2 Swimming pool size 9m x 5m Sauna