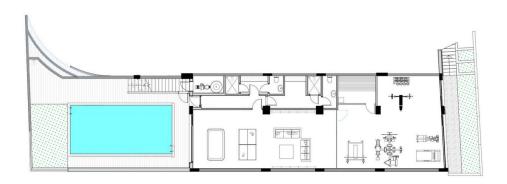

#### communal areas

### specifications

Gym area 190m2 Swimming pool area 105m2 Swimming pool size 9m x 5m Sauna