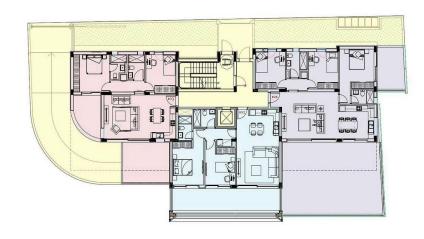

The panoramic views of the residence are just a part of the idea of the delux...

Property Info Plot / Area Info Additional info

INDEX
Covered Area

204

Covered Veranda 28

Uncovered Veranda 66
Floor Number 1

Total Number of Floors 3

Energy Efficiency

Heating Underfloor Heating, Yes

Air Conditioning All rooms, Yes

Reference Number

Property type

Condition

Bathrooms