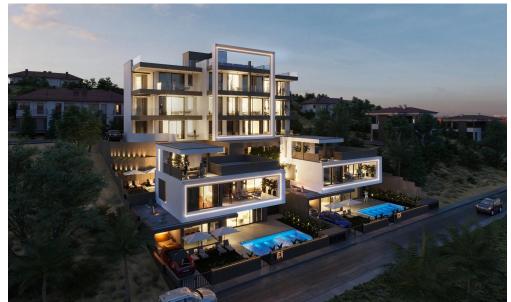

## 3 Bedroom Apartment for Sale in Limassol - Agios Athanasios

This project comprises of nine apartments with unobstructed sea-views.

This upcoming real estate project is an excellent investment opportunity for those looking to own a luxurious home in a prime location.

With all the necessary amenities and recreational spaces, along with cutting-edge features and security measures, our project is the perfect place for you to call home.

Situated in the highly sought-after and upscale location of Ayios Athanasios in Limassol. This project offers residents a convenient and central location, with easy access to the highway and all necessary amenities.

The panoramic views of the residence are just a part of the idea of the delux...

Property Info Plot / Area Info Additional info

INDEX
Covered Area

204

Covered Veranda 28

Uncovered Veranda 66
Floor Number 1