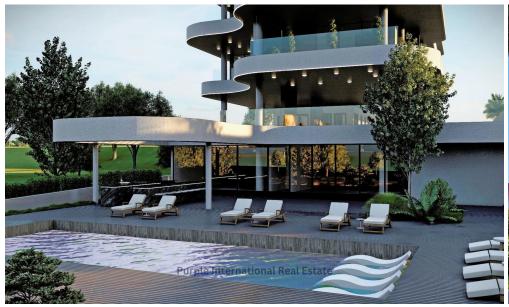

## 2 Bedroom Apartment for Sale in Limassol District

For sale, an off-plan top-floor apartment offering modern living within a secure gated complex in the popular area of Potamos Germasogeia. With  $80\ m^2$  of internal space, this stylish property features two bedrooms and two bathrooms, making it ideal for couples, small families, or as a smart investment.

Situated on the top floor with convenient elevator access, the apartment provides comfort and privacy. Underfloor heating ensures year-round warmth, while large windows create a bright and airy atmosphere. Residents benefit from access to a communal swimming pool and a well-equipped gym, making it easy to relax and keep active without leaving the complex.