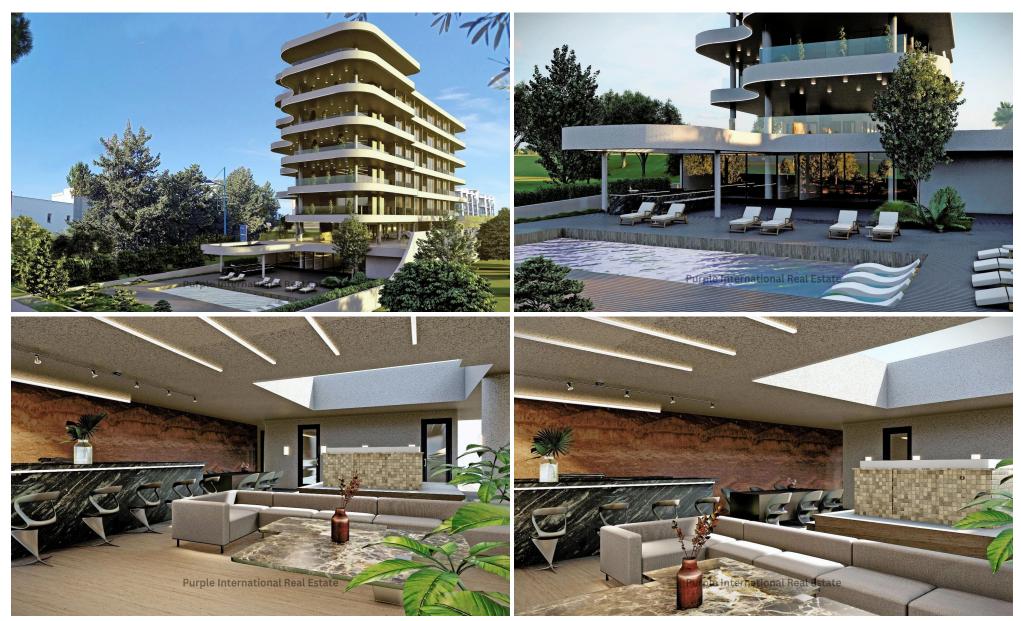

## 3 Bedroom Apartment for Sale in Limassol District

For sale off plan, this modern penthouse apartment offers 104 m2 of internal living space in a prime location in Potamos Germasogeia. The apartment features three spacious bedrooms and three bathrooms, providing ample comfort for families or professionals seeking a stylish home with room for guests. Enjoy the convenience of a private elevator that opens directly into your residence.

Potamos Germasogeia is a sought-after residential area known for its combination of tranquility and easy access to city life. The neighbourhood is well-regarded for its tree-lined streets, contemporary developments, and its close proximity to the beach, a wide range of shops, cafes, and top-rated school...