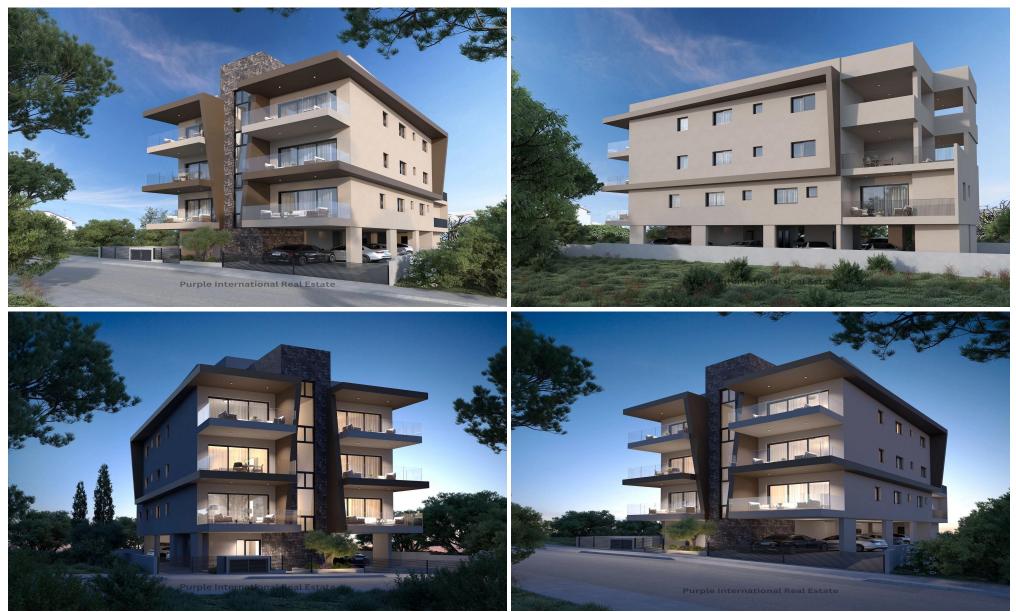

### 2 Bedroom Apartment for Sale in Limassol - Mesa Geitonia

For sale off-plan, this modern apartment offers 76 sq. m. of comfortable internal living space and is perfect for those seeking a stylish home in a convenient location. Situated on the first floor of a three-story building with elevator access, the apartment features two spacious bedrooms and two well-designed bathrooms, providing ideal accommodation for small families or professionals.

Nestled in the heart of Mesa Geitonia, the property is part of a secure, gated complex. Mesa Geitonia is a thriving residential area known for its blend of urban comforts and community atmosphere. It offers easy access to schools, supermarkets, shops, restaurants, and parks, making everyday living b...