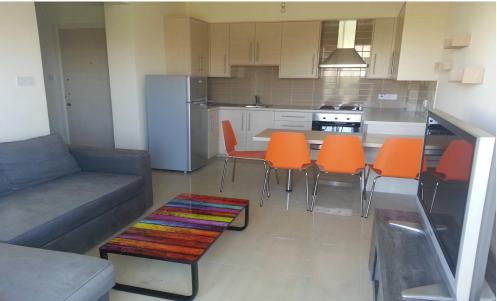

## 2 Bedroom Apartment for Sale in Germasogeia - Tourist Area, Limassol District

Reference ID: #SA36540Price details: €350,000Available for sale a two bedroom apartment in Germasogeia Tourist Area.Located just a few steps from the sea, this property offers a unique opportunity to enjoy the ultimate coastal lifestyle. Whether someone is looking for a serene place to call home or a smart investment with strong potential, this exceptional property combines comfort, location and value. Key Features:Title deed availableCovered internal area: 63 sq.m Covered veranda: 6 sq.m 15 years oldResale – no VATFully furnishedAir condition unitsFully equipped fitted kitchenElectrical appliancesDouble glazed windowsElectric roller shuttersLaundry room Private parking plac...