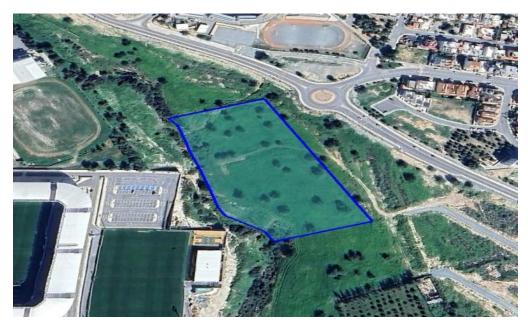

## 17,392m<sup>2</sup> Plot for Sale in Kolossi, Limassol District

Reference ID: #SA36537Price details: €3,415,000 +VATResidential field (landlock) for sale, located in Ypsonas Municipality in Limassol District.The immediate area comprises from residential developments and undeveloped parcels of land.Villas and houses as well as schools and the new Limassol Arena Stadium.- Total area: 17392 sqm- Planning zone: Kα8 Building Density of 60 %, coverage coefficient 35 %, with maximum floors allowance: 2, Maximum Height: 10 mPLUS V.A.T