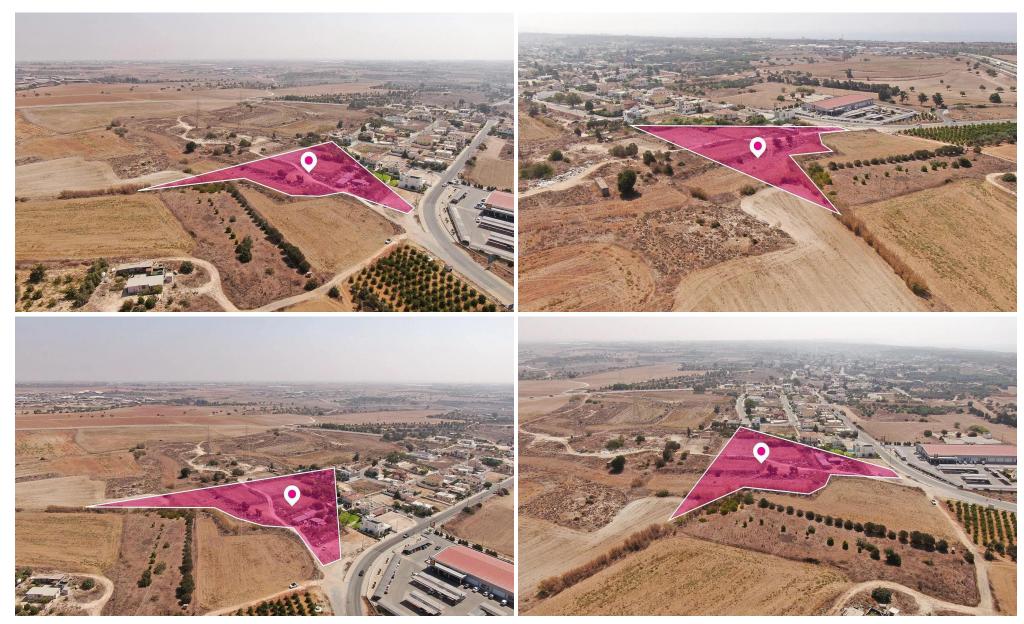

## 9,700m<sup>2</sup> Plot for Sale in Ormideia, Larnaca District

Residential field extending to about 9.700 sq.m. in total. Access to the field is via a registered road. The asset is located approx. 250m northeast of Larnaca Agia Napa motorway and approx 2.1km northwest of the centre of the village. The property falls within Zone H3 with a building coefficient of 60 coverage of 35 and permission for 2 floors 8.3m of construction.