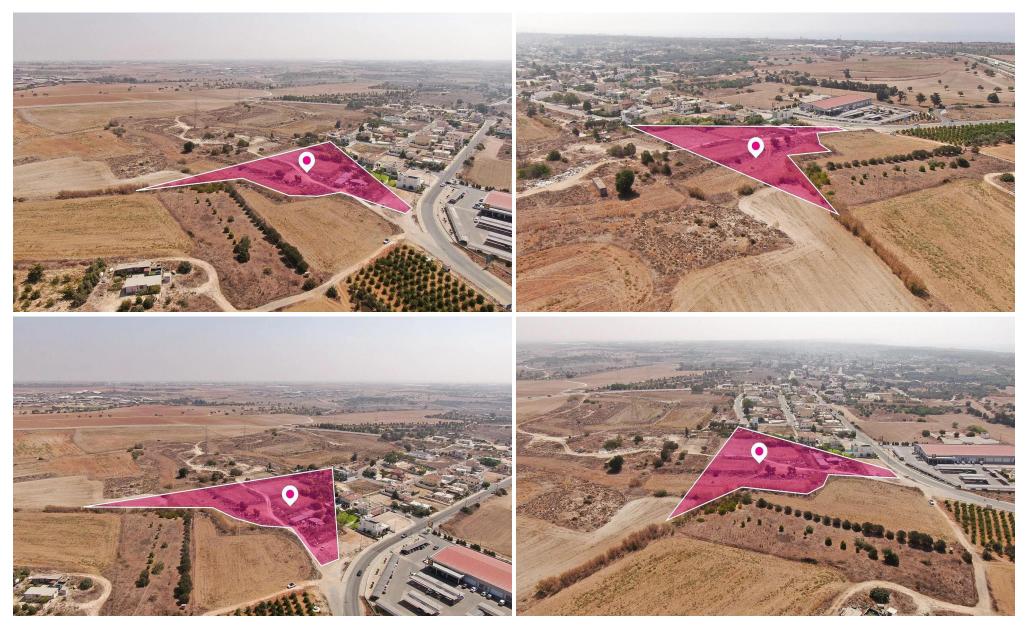

## Plot for Sale in Ormideia, Larnaca District

Residential field extending to about 9.700 sq.m. in total. Access to the field is via a registered road. The asset is located approx. 250m northeast of Larnaca Agia Napa motorway and approx 2.1km northwest of the centre of the village. The property falls within Zone H3 with a building coefficient of 60 coverage of 35 and permission for 2 floors 8.3m of construction.

Amenities Location

Location: Ormideia Region: Larnaca

**Price: €127 000 + VAT** 

VAT Excluded

Title transfer fee ~€2 325.00

Price per SQM N/A

Common expenses None