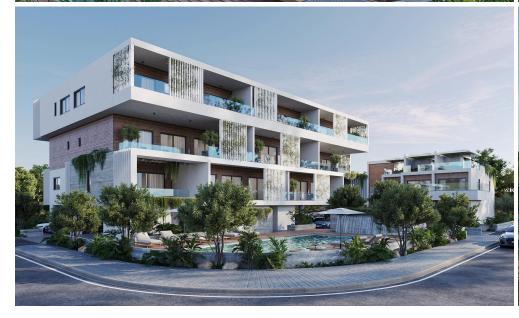

## 1 Bedroom Apartment for Sale in Tombs Of the Kings, Paphos District

The project offers a unique blend of luxury living with its prime location near the renowned Elysium Hotel, in one of the most sought-after areas of Paphos. This exceptional development features a mix of townhouses and apartments, each thoughtfully designed.

What sets this project apart is its proximity to both the vibrant city life and serene coastal attractions. Just a short walk away from beautiful beaches, historical landmarks, and local amenities, residents can enjoy the best of Paphos right at their doorstep.

The development's strategic location also allows for easy access to shopping, dining, and entertainment, offering a seamless blend of convenience and tranquilit...

| Property Info                   |                         | Plot / Area Info        |               | Additional info        |                      |  |
|---------------------------------|-------------------------|-------------------------|---------------|------------------------|----------------------|--|
| Covered Area<br>Covered Veranda | 69<br>11                |                         |               | Reference Number       | 4990                 |  |
| Floor Number                    | 3                       | Pool <b>Common, Yes</b> | Property type | Apartment              |                      |  |
| Total Number of Floors          | 3                       | Parking                 | Covered, Yes  | Condition<br>Bathrooms | Under Construction 1 |  |
| Heating                         | Underfloor Heating, Yes |                         |               | View                   | –<br>Mountains view  |  |
| Air Conditioning                | All rooms, Yes          |                         |               | V IC VV                | Modificants view     |  |