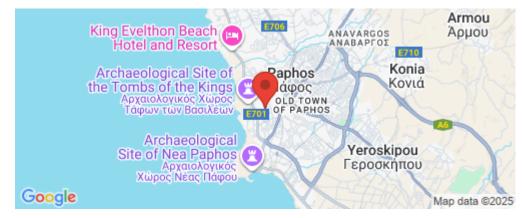

Amenities Location

**Location:** Tombs Of the Kings

Coordinates: **34.773617956285** / **32.413004636765** 

Region: **Paphos** 

Price: €350 000 + VAT

VAT for this property is €17,500 or €66,500. VAT usually is 19%. If it is your first purchase of property, you can have VAT reduced to 5% for the first 150sq.m. of the property.