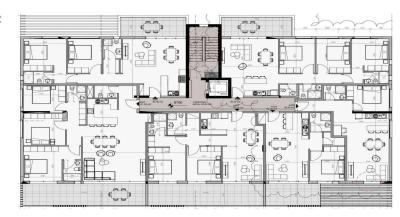

u can have VAT reduced to 5% for the first 150sq.m. of the property.

| VAT Ex | Evaluated | Title transfer fee | None                     | Common ovnences | Nama |
|--------|-----------|--------------------|--------------------------|-----------------|------|
|        | Excluded  | Price per SQM      | €5 072.00/m <sup>2</sup> | Common expenses | None |

## **Representative: RealDeal Estates**

| Registration number | 1311  | Email      | info@realdeal.cy                          |
|---------------------|-------|------------|-------------------------------------------|
| License number      | 347/E | Legal name | Esperia Estates (Limassol-Paphos) Limited |

Phone: **+35725255505**, **+35794001333** 

## **Price change history**

€350 000 on May 23, 2025















PLANS THIRD FLOOR