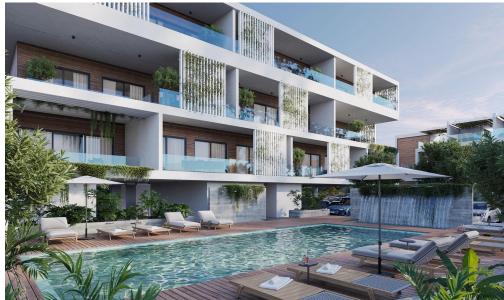

## 1 Bedroom Apartment for Sale in Tombs Of the Kings, Paphos District

The project offers a unique blend of luxury living with its prime location near the renowned Elysium Hotel, in one of the most sought-after areas of Paphos. This exceptional development features a mix of townhouses and apartments, each thoughtfully designed.

What sets this project apart is its proximity to both the vibrant city life and serene coastal attractions. Just a short walk away from beautiful beaches, historical landmarks, and local amenities, residents can enjoy the best of Paphos right at their doorstep.

The development's strategic location also allows for easy access to shopping, dining, and entertainment, offering a seamless blend of convenience and tranquilit...

| Property Info                   |                         | Plot / Area Info        |               | Additional info        |                      |  |
|---------------------------------|-------------------------|-------------------------|---------------|------------------------|----------------------|--|
| Covered Area<br>Covered Veranda | 69<br>11                |                         |               | Reference Number       | 4990                 |  |
| Floor Number                    | 3                       | Pool <b>Common, Yes</b> | Property type | Apartment              |                      |  |
| Total Number of Floors          | 3                       | Parking                 | Covered, Yes  | Condition<br>Bathrooms | Under Construction 1 |  |
| Heating                         | Underfloor Heating, Yes |                         |               | View                   | –<br>Mountains view  |  |
| Air Conditioning                | All rooms, Yes          |                         |               | V IC VV                | Modificants view     |  |