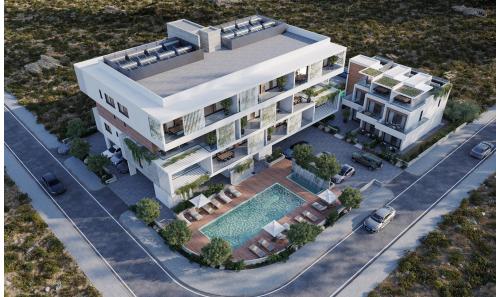

## 1 Bedroom Apartment for Sale in Tombs Of the Kings, Paphos District

The project offers a unique blend of luxury living with its prime location near the renowned Elysium Hotel, in one of the most sought-after areas of Paphos. This exceptional development features a mix of townhouses and apartments, each thoughtfully designed.

What sets this project apart is its proximity to both the vibrant city life and serene coastal attractions. Just a short walk away from beautiful beaches, historical landmarks, and local amenities, residents can enjoy the best of Paphos right at their doorstep.

The development's strategic location also allows for easy access to shopping, dining, and entertainment, offering a seamless blend of convenience and tranquilit...

| Property Info                   |                         | Plot / Area Info        |               | Additional info        |                      |  |
|---------------------------------|-------------------------|-------------------------|---------------|------------------------|----------------------|--|
| Covered Area<br>Covered Veranda | 69<br>11                |                         |               | Reference Number       | 4990                 |  |
| Floor Number                    | 3                       | Pool <b>Common, Yes</b> | Property type | Apartment              |                      |  |
| Total Number of Floors          | 3                       | Parking                 | Covered, Yes  | Condition<br>Bathrooms | Under Construction 1 |  |
| Heating                         | Underfloor Heating, Yes |                         |               | View                   | –<br>Mountains view  |  |
| Air Conditioning                | All rooms, Yes          |                         |               | V IC VV                | Modificants view     |  |