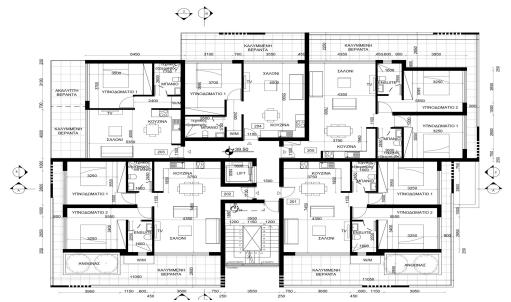

| Property Info       |                                                                                        | Plot / Area In | Plot / Area Info |                  | Additional info    |  |
|---------------------|----------------------------------------------------------------------------------------|----------------|------------------|------------------|--------------------|--|
| Covered Area        | 62                                                                                     |                |                  |                  |                    |  |
| Covered Veranda     | 10                                                                                     |                |                  | Reference Number | 4992               |  |
| Uncovered Veranda   | 9                                                                                      |                |                  | Property type    | Apartment          |  |
| Floor Number        | 2                                                                                      | Parking        | Covered, Yes     | Condition        | Under Construction |  |
| Total Number of Flo | oors <b>3</b>                                                                          |                |                  | Bathrooms        | 1                  |  |
| Heating             | Underfloor Heat                                                                        | ing, Yes       |                  | View             | Sea view           |  |
| Air Conditioning    | All rooms, Yes                                                                         |                |                  |                  |                    |  |
| Amenities           | Location                                                                               |                |                  |                  |                    |  |
| Parking             | Location: Limassol - Agios Athanasios<br>Coordinates: 34.69759025633 / 33.072302330021 |                | Region: Limassol |                  |                    |  |