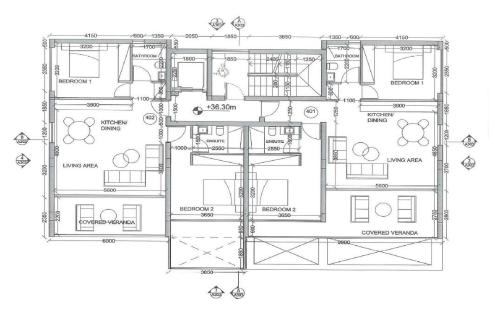

This is an exceptional choice f...

| Property Info          |                         | Plot / Area Info |                             | Additional info  |                           |
|------------------------|-------------------------|------------------|-----------------------------|------------------|---------------------------|
| Covered Area           | 100                     |                  |                             | Reference Number | 4993                      |
| Covered Veranda        | 20                      | Pool<br>Parking  | Common, Yes<br>Covered, Yes | Property type    | Apartment                 |
| Floor Number           | 4                       |                  |                             | Condition        | <b>Under Construction</b> |
| Total Number of Floors | 6                       |                  |                             | Bathrooms        | 2                         |
| Heating                | Underfloor Heating, Yes |                  |                             | View             | Sea view                  |