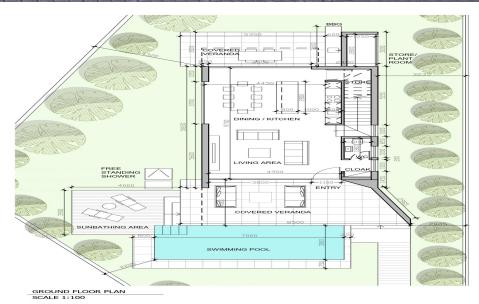

Residents enjoy top-tier amenities, including 24/7 security, a heated outdoor swimming pool, separate children's swimming pool, a fully serviced reception, a gym, and a padel court. Additionally, each junior villa and elegant villa features its own private swimming pool.

This is an exceptional choice f...

| Property Info          |                         | Plot / Area Info |              | Additional info  |                           |
|------------------------|-------------------------|------------------|--------------|------------------|---------------------------|
| Covered Area           | 224                     |                  |              | Reference Number | 4994                      |
| Covered Veranda        | 38                      | Plot area        | 515          | Property type    | House                     |
| Uncovered Veranda      | 18                      | Pool             | Common, Yes  | Condition        | <b>Under Construction</b> |
| Total Number of Floors | 2                       | Parking          | Covered, Yes | Bathrooms        | 3                         |
| Heating                | Underfloor Heating, Yes |                  |              | View             | Sea view                  |