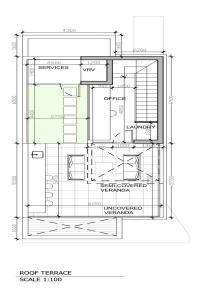

This is an exceptional choice f...

| Property Info          |                         | Plot / Area Info |              | Additional info  |                           |
|------------------------|-------------------------|------------------|--------------|------------------|---------------------------|
| Covered Area           | 224                     |                  |              | Reference Number | 4994                      |
| Covered Veranda        | 38                      | Plot area        | 515          | Property type    | House                     |
| Uncovered Veranda      | 18                      | Pool             | Common, Yes  | Condition        | <b>Under Construction</b> |
| Total Number of Floors | 2                       | Parking          | Covered, Yes | Bathrooms        | 3                         |
| Heating                | Underfloor Heating, Yes |                  |              | View             | Sea view                  |