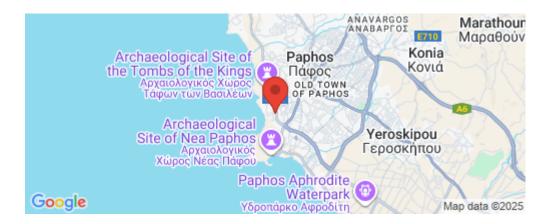

Amenities Location

**Location:** Tombs Of the Kings

Coordinates: **34.767695546405** / **32.410064947125** 

Region: Paphos

Price: €1 350 000 + VAT

VAT for this property is €129,938 or €256,500. VAT usually is 19%. If it is your first purchase of property, you can have VAT reduced to 5% for the first 150sq.m. of the property.