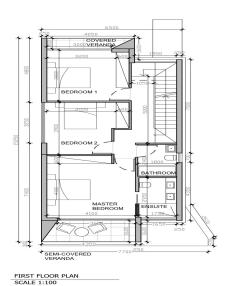

This is an exceptional choice f...

| Property Info          |                         | Plot / Area Info |              | Additional info  |                           |
|------------------------|-------------------------|------------------|--------------|------------------|---------------------------|
| Covered Area           | 224                     |                  |              | Reference Number | 4994                      |
| Covered Veranda        | 38                      | Plot area        | 515          | Property type    | House                     |
| Uncovered Veranda      | 18                      | Pool             | Common, Yes  | Condition        | <b>Under Construction</b> |
| Total Number of Floors | 2                       | Parking          | Covered, Yes | Bathrooms        | 3                         |
| Heating                | Underfloor Heating, Yes |                  |              | View             | Sea view                  |