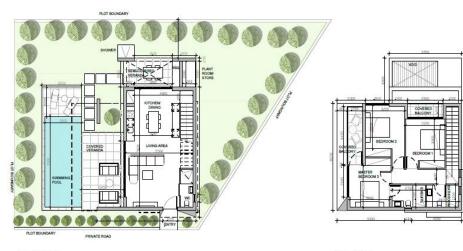

r>€6 447.00/m² | Common expenses | None |
|---------|---------------------|-------------------------------------|----------------------|-----------------|------|
| Poproce | ntativa, BaalDaal E | statas                              |                      |                 |      |

## Representative: RealDeal Estates

| Registration number               | 1311  | Email      | info@realdeal.cy                          |
|-----------------------------------|-------|------------|-------------------------------------------|
| License number                    | 347/E | Legal name | Esperia Estates (Limassol-Paphos) Limited |
| Phone: +35725255505, +35794001333 |       |            |                                           |

### **Price change history**

€980 000 on May 23, 2025

# INDEX





GROUND FLOOR PLAN SCALE 1:100 FIRST FLOOR PLAN SCALE 1:100