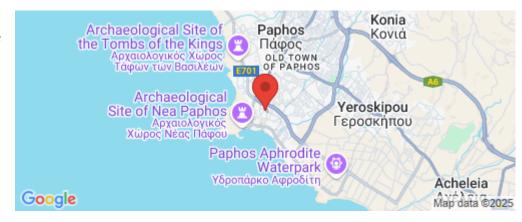

Amenities Location

**Location:** Kato Paphos Region: **Paphos** 

Coordinates: 34.760847230199 / 32.416641717909

Parking

Price: €395 000 + VAT

VAT for this property is €19,750 or €75,050. VAT usually is 19%. If it is your first purchase of property, you can have VAT reduced to 5% for the first 150sq.m. of the property.