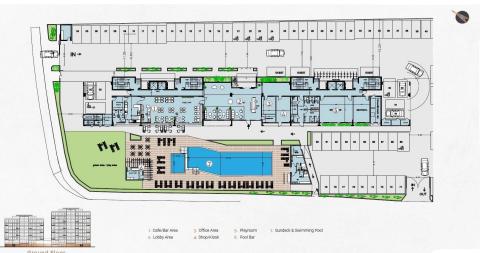

With an array of world-class amenities including private gyms, swimming pools, tennis court, and dedicated leisure spaces, this residential complex promises an exceptional lifestyle where every day feels like a luxurious retreat.

#### SPECIFICATIONS & AMENITIES:

- Under floor central heating
- Custom designed Kitchens & Wardrobes
- •••

**Property Info** 

Plot / Area Info

**Additional info** 

| Covered Area<br>Covered Veranda<br>Uncovered Veranda<br>Floor Number<br>Total Number of Floors<br>Heating |           | 110<br>17<br>4<br>1<br>6<br>Underfloor Heating, Yes      | Pool<br>Parking | Common, Yes<br>Covered, Yes | www.index.cy<br>Reference Number<br>Property type<br>Bathrooms | - All Cyprus Real Estate<br>5019<br>Apartment<br>2 |
|-----------------------------------------------------------------------------------------------------------|-----------|----------------------------------------------------------|-----------------|-----------------------------|----------------------------------------------------------------|----------------------------------------------------|
| Air Conditioning <b>Amenities</b>                                                                         | Location  | All rooms, Yes                                           |                 |                             |                                                                |                                                    |
| • Parking                                                                                                 | Location: | Tombs Of the Kings<br>s: <b>34.775609623627 / 32.410</b> | 515546799       | Region: <b>Paphos</b>       |                                                                |                                                    |