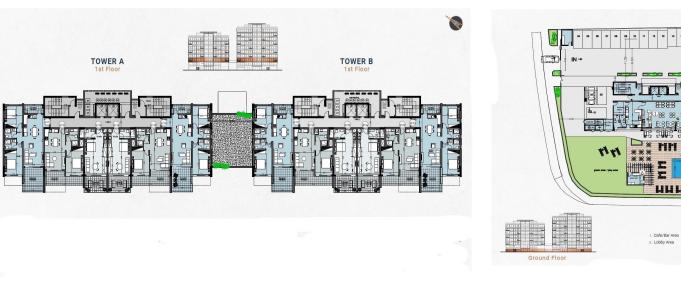

### 2 Bedroom Apartment for Sale in Tombs Of the Kings, Paphos District

Welcome to a premier complex of luxury resort-style apartments located in the picturesque city of Paphos, Cyprus.

Divided into two distinct sections, the elegant Residences and the sophisticated Towers, it offers a diverse range of living options from one to fourbedroom apartments and exclusive penthouses.

With an array of world-class amenities including private gyms, swimming pools, tennis court, and dedicated leisure spaces, this residential complex promises an exceptional lifestyle where every day feels like a luxurious retreat.

#### SPECIFICATIONS & AMENITIES:

- Under floor central heating
- Custom designed Kitchens & Wardrobes
- •••

**Property Info** 

Plot / Area Info

**Additional info** 

| Covered Area<br>Covered Veranda<br>Uncovered Veranda<br>Floor Number<br>Total Number of Floors<br>Heating |           | 110<br>17<br>4<br>1<br>6<br>Underfloor Heating, Yes      | Pool<br>Parking | Common, Yes<br>Covered, Yes | www.index.cy<br>Reference Number<br>Property type<br>Bathrooms | - All Cyprus Real Estate<br>5019<br>Apartment<br>2 |
|-----------------------------------------------------------------------------------------------------------|-----------|----------------------------------------------------------|-----------------|-----------------------------|----------------------------------------------------------------|----------------------------------------------------|
| Air Conditioning <b>Amenities</b>                                                                         | Location  | All rooms, Yes                                           |                 |                             |                                                                |                                                    |
| • Parking                                                                                                 | Location: | Tombs Of the Kings<br>s: <b>34.775609623627 / 32.410</b> | 515546799       | Region: <b>Paphos</b>       |                                                                |                                                    |