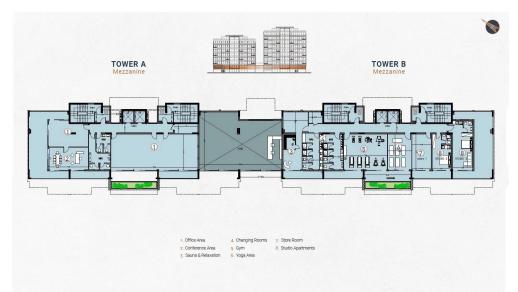

### 2 Bedroom Apartment for Sale in Tombs Of the Kings, Paphos District

Welcome to a premier complex of luxury resort-style apartments located in the picturesque city of Paphos, Cyprus.

Divided into two distinct sections, the elegant Residences and the sophisticated Towers, it offers a diverse range of living options from one to fourbedroom apartments and exclusive penthouses.

With an array of world-class amenities including private gyms, swimming pools, tennis court, and dedicated leisure spaces, this residential complex promises an exceptional lifestyle where every day feels like a luxurious retreat.

#### SPECIFICATIONS & AMENITIES:

- Under floor central heating
- Custom designed Kitchens & Wardrobes
- •••

**Property Info** 

Plot / Area Info

**Additional info** 

| Covered Area<br>Covered Veranda<br>Uncovered Veranda<br>Floor Number<br>Total Number of Floors<br>Heating |           | 110<br>17<br>4<br>1<br>6<br>Underfloor Heating, Yes      | Pool<br>Parking | Common, Yes<br>Covered, Yes | www.index.cy<br>Reference Number<br>Property type<br>Bathrooms | - All Cyprus Real Estate<br>5019<br>Apartment<br>2 |
|-----------------------------------------------------------------------------------------------------------|-----------|----------------------------------------------------------|-----------------|-----------------------------|----------------------------------------------------------------|----------------------------------------------------|
| Air Conditioning <b>Amenities</b>                                                                         | Location  | All rooms, Yes                                           |                 |                             |                                                                |                                                    |
| • Parking                                                                                                 | Location: | Tombs Of the Kings<br>s: <b>34.775609623627 / 32.410</b> | 515546799       | Region: <b>Paphos</b>       |                                                                |                                                    |