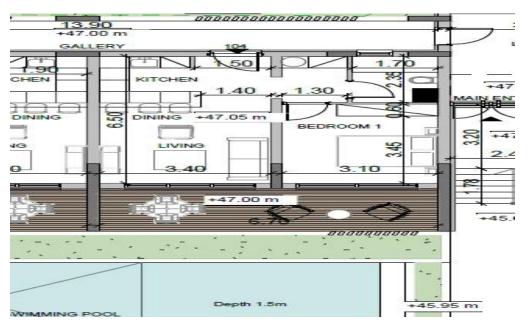

| Property Info          |                         | Plot / Area Info | 0            | <b>Additional info</b> |                       |
|------------------------|-------------------------|------------------|--------------|------------------------|-----------------------|
| Covered Area           | 93                      |                  |              |                        |                       |
| Covered Veranda        | 16                      |                  |              | Reference Number       | 5022                  |
| Uncovered Veranda      | 36                      | Pool             | Common, Yes  | Property type          | <b>Apartment</b>      |
| Floor Number           | 2                       | Parking          | Covered, Yes | Bathrooms              | 2                     |
| Total Number of Floors | 3                       |                  |              | View                   | <b>Mountains view</b> |
| Heating                | Underfloor Heating, Yes |                  |              |                        |                       |