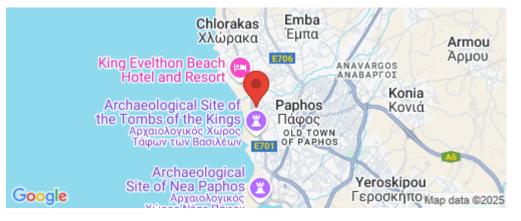

| Property Info                                                                        |                                                       | Plot / Area Ir  | ıfo                         | Additional info                                        |                                          |  |
|--------------------------------------------------------------------------------------|-------------------------------------------------------|-----------------|-----------------------------|--------------------------------------------------------|------------------------------------------|--|
| Covered Area<br>Covered Veranda<br>Floor Number<br>Total Number of Floors<br>Heating | 99<br>22<br>2<br>3<br>Underfloor Heating, Yes         | Pool<br>Parking | Common, Yes<br>Covered, Yes | Reference Number<br>Property type<br>Bathrooms<br>View | 5025<br>Apartment<br>2<br>Mountains view |  |
| • Parking                                                                            | cation<br>cation: Tombs Of the Kings                  |                 | Region: <b>Paphos</b>       |                                                        |                                          |  |
| Co                                                                                   | Coordinates: <b>34.782914929848 / 32.407414924618</b> |                 |                             |                                                        |                                          |  |