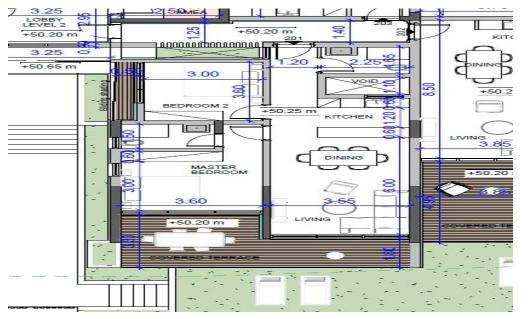

| Property Info                                                                        |                                                       | Plot / Area Ir  | ıfo                         | Additional info                                        |                                          |  |
|--------------------------------------------------------------------------------------|-------------------------------------------------------|-----------------|-----------------------------|--------------------------------------------------------|------------------------------------------|--|
| Covered Area<br>Covered Veranda<br>Floor Number<br>Total Number of Floors<br>Heating | 99<br>22<br>2<br>3<br>Underfloor Heating, Yes         | Pool<br>Parking | Common, Yes<br>Covered, Yes | Reference Number<br>Property type<br>Bathrooms<br>View | 5025<br>Apartment<br>2<br>Mountains view |  |
| • Parking                                                                            | cation<br>cation: Tombs Of the Kings                  |                 | Region: <b>Paphos</b>       |                                                        |                                          |  |
| Co                                                                                   | Coordinates: <b>34.782914929848 / 32.407414924618</b> |                 |                             |                                                        |                                          |  |