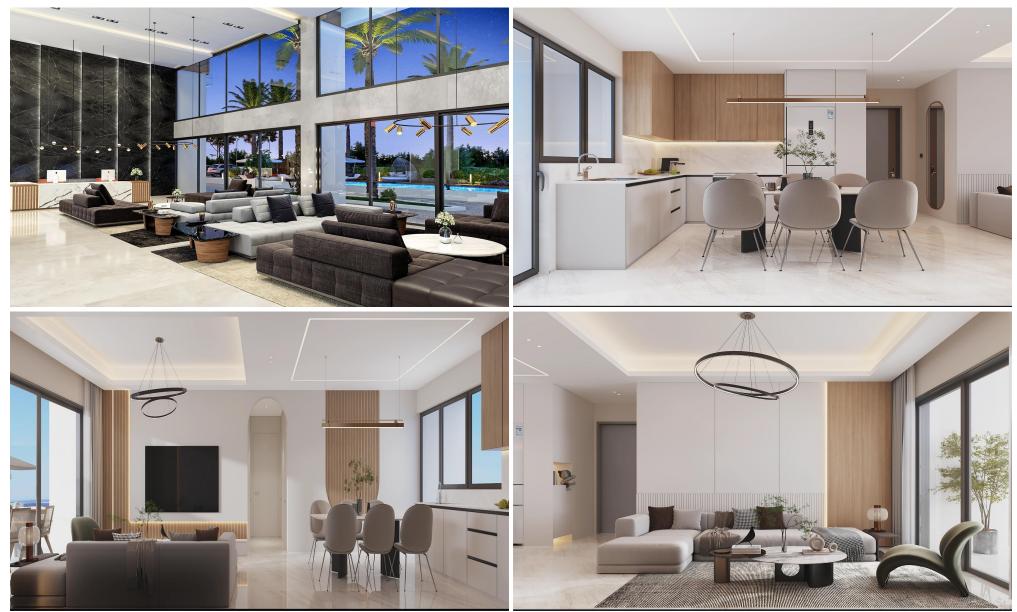

## 2 Bedroom Apartment for Sale in Tombs Of the Kings, Paphos District

Welcome to a premier complex of luxury resort-style apartments located in the picturesque city of Paphos, Cyprus.

Divided into two distinct sections, the elegant Residences and the sophisticated Towers, it offers a diverse range of living options from one to fourbedroom apartments and exclusive penthouses.

With an array of world-class amenities including private gyms, swimming pools, tennis court, and dedicated leisure spaces, this residential complex promises an exceptional lifestyle where every day feels like a luxurious retreat.