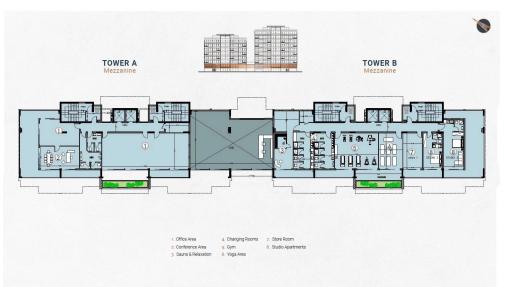

With an array of world-class amenities including private gyms, swimming pools, tennis court, and dedicated leisure spaces, this residential complex promises an exceptional lifestyle where every day feels like a luxurious retreat.

#### SPECIFICATIONS & AMENITIES:

- Under floor central heating
- Custom designed Kitchens & Wardrobes
- •••

**Property Info** 

Plot / Area Info

**Additional info** 

| Covered Area                                                                                            | K       | 110                                                                |                 |                             | www.inde                                                    | ex.cy - All Cyprus Real Estate               |
|---------------------------------------------------------------------------------------------------------|---------|--------------------------------------------------------------------|-----------------|-----------------------------|-------------------------------------------------------------|----------------------------------------------|
| Covered Veranda<br>Uncovered Verand<br>Floor Number<br>Total Number of F<br>Heating<br>Air Conditioning |         | 17<br>5<br>2<br>6<br>Underfloor Heating, Yes<br>All rooms, Yes     | Pool<br>Parking | Common, Yes<br>Covered, Yes | Reference Number<br>Property type<br>Condition<br>Bathrooms | 5032<br>Apartment<br>Under Construction<br>2 |
| Amenities                                                                                               | Locatio | on                                                                 |                 |                             |                                                             |                                              |
| Parking                                                                                                 |         | <b>on:</b> Tombs Of the Kings<br>nates: <b>34.775609623627</b> / 3 | 32.410515546799 | Region: <b>Paphos</b>       |                                                             |                                              |