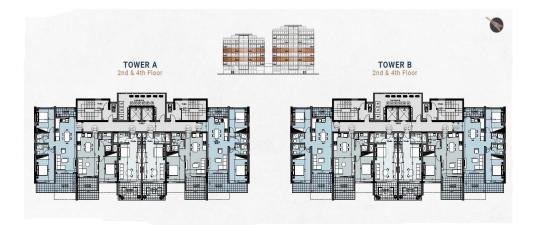

## 2 Bedroom Apartment for Sale in Tombs Of the Kings, Paphos District

Welcome to a premier complex of luxury resort-style apartments located in the picturesque city of Paphos, Cyprus.

Divided into two distinct sections, the elegant Residences and the sophisticated Towers, it offers a diverse range of living options from one to fourbedroom apartments and exclusive penthouses.

#### SPECIFICATIONS & AMENITIES:

- Under floor central heating
- Custom designed Kitchens & Wardrobes
- •••

**Property Info** 

Plot / Area Info

**Additional info** 

| Covered Area                                                                                            | K       | 110                                                                |                 |                             | www.inde                                                    | ex.cy - All Cyprus Real Estate               |
|---------------------------------------------------------------------------------------------------------|---------|--------------------------------------------------------------------|-----------------|-----------------------------|-------------------------------------------------------------|----------------------------------------------|
| Covered Veranda<br>Uncovered Verand<br>Floor Number<br>Total Number of F<br>Heating<br>Air Conditioning |         | 17<br>5<br>2<br>6<br>Underfloor Heating, Yes<br>All rooms, Yes     | Pool<br>Parking | Common, Yes<br>Covered, Yes | Reference Number<br>Property type<br>Condition<br>Bathrooms | 5032<br>Apartment<br>Under Construction<br>2 |
| Amenities                                                                                               | Locatio | on                                                                 |                 |                             |                                                             |                                              |
| Parking                                                                                                 |         | <b>on:</b> Tombs Of the Kings<br>nates: <b>34.775609623627</b> / 3 | 32.410515546799 | Region: <b>Paphos</b>       |                                                             |                                              |