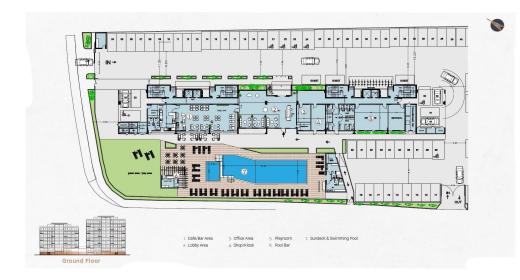

With an array of world-class amenities including private gyms, swimming pools, tennis court, and dedicated leisure spaces, this residential complex promises an exceptional lifestyle where every day feels like a luxurious retreat.

#### SPECIFICATIONS & AMENITIES:

- Under floor central heating
- Custom designed Kitchens & Wardrobes
- •••

**Property Info** 

Plot / Area Info

**Additional info** 

| Covered Area                                                                                            | K       | 110                                                                |                 |                             | www.inde                                                    | ex.cy - All Cyprus Real Estate               |
|---------------------------------------------------------------------------------------------------------|---------|--------------------------------------------------------------------|-----------------|-----------------------------|-------------------------------------------------------------|----------------------------------------------|
| Covered Veranda<br>Uncovered Verand<br>Floor Number<br>Total Number of F<br>Heating<br>Air Conditioning |         | 17<br>5<br>2<br>6<br>Underfloor Heating, Yes<br>All rooms, Yes     | Pool<br>Parking | Common, Yes<br>Covered, Yes | Reference Number<br>Property type<br>Condition<br>Bathrooms | 5032<br>Apartment<br>Under Construction<br>2 |
| Amenities                                                                                               | Locatio | on                                                                 |                 |                             |                                                             |                                              |
| Parking                                                                                                 |         | <b>on:</b> Tombs Of the Kings<br>nates: <b>34.775609623627</b> / 3 | 32.410515546799 | Region: <b>Paphos</b>       |                                                             |                                              |